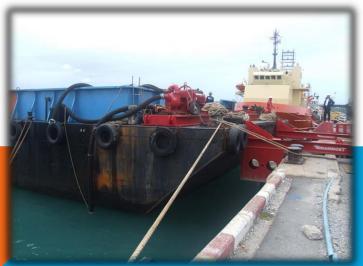

INLAND BARGING AND GOASTAL SERVICES

- See Fleet of over 400 own or contracted inland barges and 81 coastal vessels for river
- so and coastal shipping services
- Inland barging within the entire European inland waterway network
- Solution Coastal vessel from 1.000 to 4.000 to DWCC
- So Liner services to United Kingdom, Sweden, Finland, Norway and Portugal
- Pan European door-to-door transportation