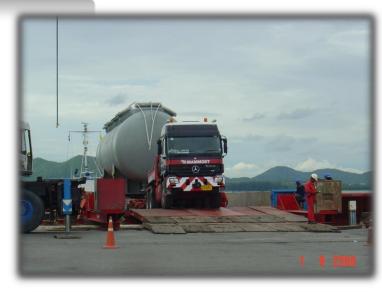

### EGAT PROJECT RAMA XI

Thai Plastics used floating crane move cargoes along side loading to Vietnam