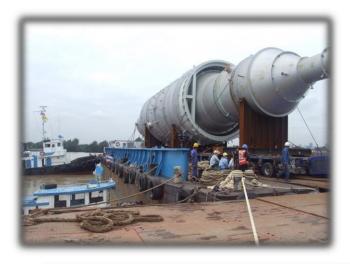

### EGAT PROJECT RAMA XI

Thai Plastics used floating crane move cargoes along side loading to Vietnam

### THAI PLASTICS MOVE LINE VI RESIN FM THAILAND TO VIETNAM DISMANTLE & INSTALL ALL PRODUCT RESIN LINE