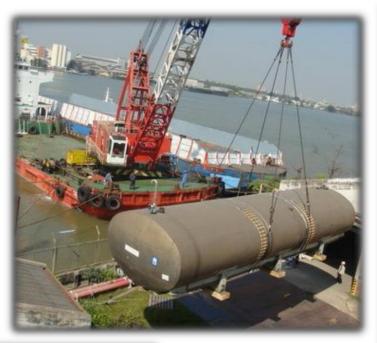

### EGAT PROJECT RAMA XI

Thai Plastics used floating crane move cargoes along side loading to Vietnam