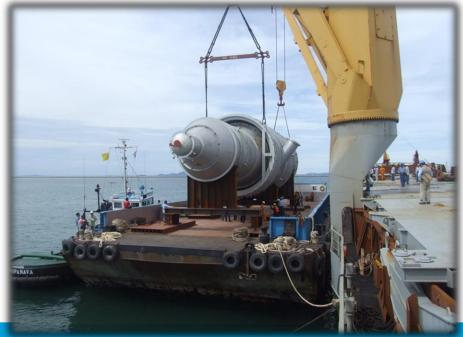

### EGAT PROJECT RAMA XI

Thai Plastics used floating crane move cargoes along side loading to Vietnam

### THAI PLASTICS MOVE LINE VI RESIN FM THAILAND TO VIETNAM DISMANTLE & INSTALL ALL PRODUCT RESIN LINE