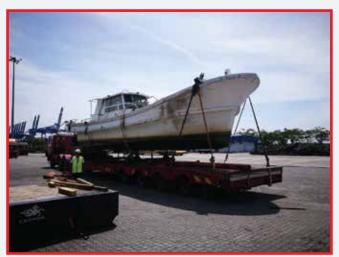

#### Fishing Boat from Yokohama, Japan to Kota Tinggi, Johor

Cargo: Fishing Boat

Dimension: L13.00 m x W3.50 m x H4.00 m

Weight: 10 tons

Jimah East Power Plant

Cargo: Deaerator

Dimension: L34.00 m x W5.20 m x H5.70 m