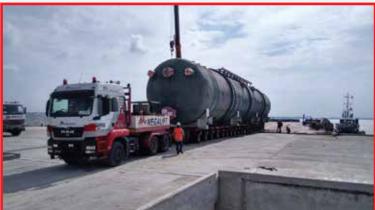

#### Fishing Boat from Yokohama, Japan to Kota Tinggi, Johor

Cargo: Fishing Boat

Dimension: L13.00 m x W3.50 m x H4.00 m

Weight: 10 tons

Jimah East Power Plant

Cargo: Deaerator

Dimension: L34.00 m x W5.20 m x H5.70 m

Weight: 225 tons