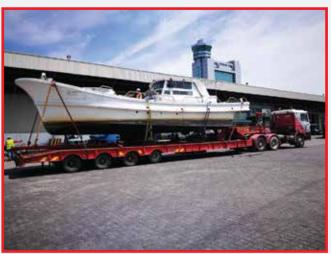

#### Fishing Boat from Yokohama, Japan to Kota Tinggi, Johor

Cargo: Fishing Boat

Dimension: L13.00 m x W3.50 m x H4.00 m

Weight: 10 tons

Jimah East Power Plant

Cargo: Deaerator

Dimension: L34.00 m x W5.20 m x H5.70 m