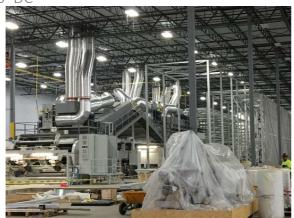

#### **OVERVIEW:**

Monnard has arranged pre-carriage within Germany, storage, export packing, transportation to POL, ocean transport, uncrating and on-carriage within USA.

#### **SERVICES INVOLVED:**

- Transport with expandable doubled decks to Brake/Bremen
- Export packing
- Ocean transport from Brake to Milwaukee by BreakBulk (liner service)
- Ocean transport from Bremerhaben to Baltimore by RORO
- Ocean transport from Bremerhaven to Baltimore by FCL (OOG)
- Uncrating of big crates in Baltimore for road transport
- Transport with expandable double decks to final destination