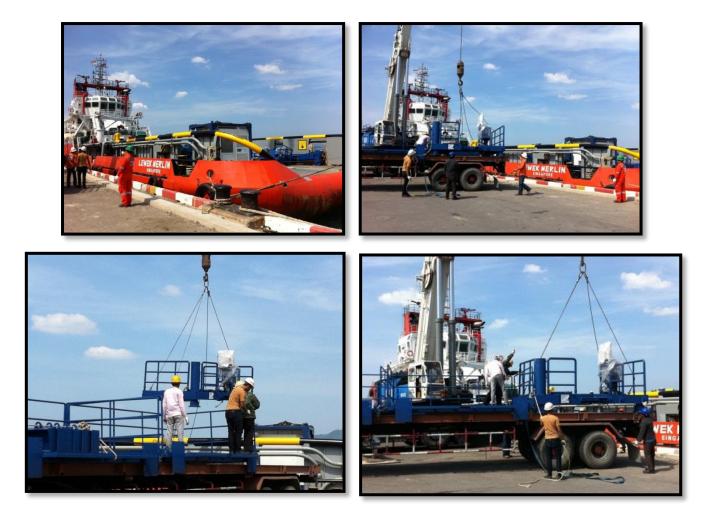

#### Trade: SAVANA PORT - LAEMCHABANG

Commodity: Hydraulic drilling rig hr 180 and 7 statics of accessories

Mode of transportation: RORO

**Total Volume: 1 Unit** 

Total G.W.: 60,691 kg

Total Measurement: 160.850 cbm

Trade: SAVANA PORT - LAEMCHABANG

Commodity: Hydraulic drilling rig hr 130 and accessories

Mode of transportation: RORO

**Total Volume: 1 Unit** 

Total G.W.: 37,174 kg

Total Measurement: 97.694 cbm