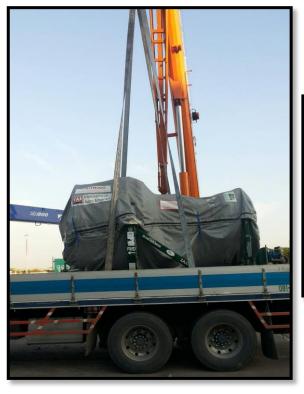

Trade: FOS-SUR-MER, FRANCE-LAEMCHABANG Commodity: Machinery & Parts Mode of transportation: FCL/Flat Rack (OOG) Total Volume: 156 cbm

Total G.W.: 109,446 kg

Trade: SINGAPORE - LAEMCHABANG

- Commodity: Crawler Crane /Drilling Rig Crane & Parts
- Mode of transportation: RORO
- Total Volume: 1 Unit
- Total G.W.: 35,800 kg
- Total Measurement: 76,700 cbm