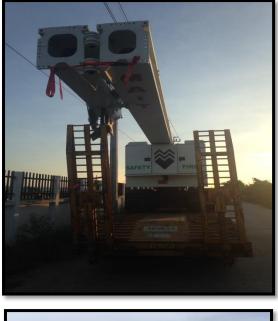

#### Trade: SAVANA PORT - LAEMCHABANG

Commodity: Hydraulic drilling rig hr 180 and 7 statics of accessories

Mode of transportation: RORO

**Total Volume: 1 Unit** 

Total G.W.: 60,691 kg

Total Measurement: 160.850 cbm

Trade: SAVANA PORT - LAEMCHABANG

Commodity: Hydraulic drilling rig hr 130 and accessories

Mode of transportation: RORO

**Total Volume: 1 Unit** 

Total G.W.: 37,174 kg

Total Measurement: 97.694 cbm