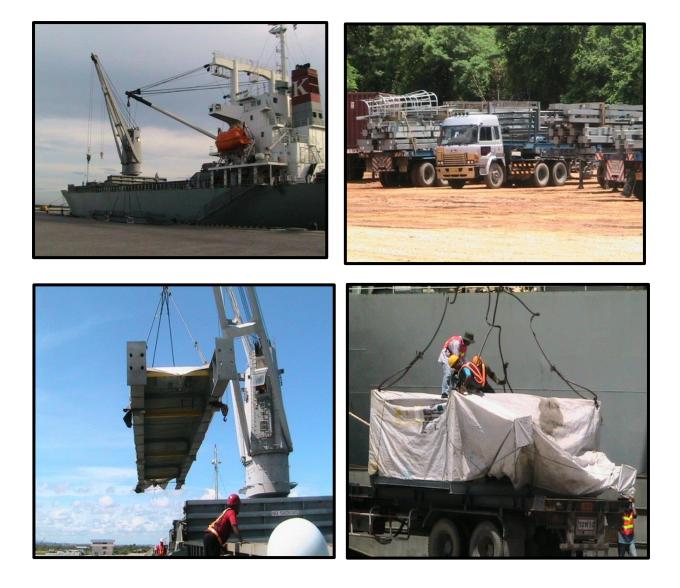

Volume: 20 Flat Rack / month & continue 6 months

**Destination: Muara, Brunei** 

**Commodity: Construction Materials + Combined Cycle Power Station** 

**Quantity: 129 Packages** 

Volume / GW: 1250.86 cbm / 370,840.29 Kgs.

Mode of Transportation: Origin pick up, Custom clearance, Charter Vessel, Stevedore

**Destination: Singapore to Satahip port** 

Commodity: 460K H.Work Over Unit with Accessories

Quantity: 81 PICS

Volume / GW: 407.72 M3 / 160,000 KGS.