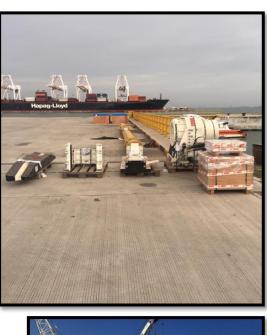

Trade: FOS-SUR-MER, FRANCE-LAEMCHABANG Commodity: Machinery & Parts Mode of transportation: FCL/Flat Rack (OOG) Total Volume: 156 cbm

Total G.W.: 109,446 kg

Trade: SINGAPORE - LAEMCHABANG

- Commodity: Crawler Crane /Drilling Rig Crane & Parts
- Mode of transportation: RORO
- Total Volume: 1 Unit
- Total G.W.: 35,800 kg
- Total Measurement: 76,700 cbm