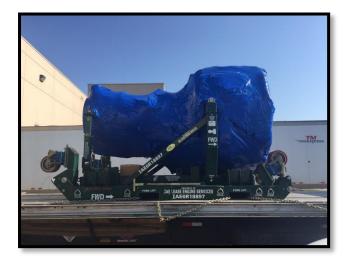

Mode of Transportation: Origin pick up, Custom clearance, Charter Vessel, Stevedore

**Destination: Singapore to Satahip port** 

Commodity: 460K H.Work Over Unit with Accessories

Quantity: 81 PICS

Volume / GW: 407.72 M3 / 160,000 KGS.