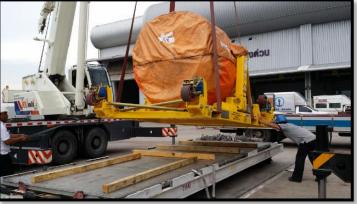

#### Trade: SAVANA PORT - LAEMCHABANG

Commodity: Hydraulic drilling rig hr 180 and 7 statics of accessories

Mode of transportation: RORO

**Total Volume: 1 Unit** 

Total G.W.: 60,691 kg

Total Measurement: 160.850 cbm

Trade: SAVANA PORT - LAEMCHABANG

Commodity: Hydraulic drilling rig hr 130 and accessories

Mode of transportation: RORO

**Total Volume: 1 Unit** 

Total G.W.: 37,174 kg

Total Measurement: 97.694 cbm