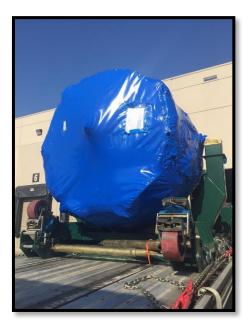

Mode of Transportation: Origin pick up, Custom clearance, Charter Vessel, Stevedore

**Destination: Singapore to Satahip port** 

Commodity: 460K H.Work Over Unit with Accessories

Quantity: 81 PICS

Volume / GW: 407.72 M3 / 160,000 KGS.