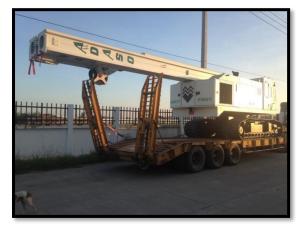

Mode of Transportation: Origin pick up, Custom clearance, Charter Vessel, Stevedore

**Destination: Singapore to Satahip port** 

Commodity: 460K H.Work Over Unit with Accessories

Quantity: 81 PICS

Volume / GW: 407.72 M3 / 160,000 KGS.