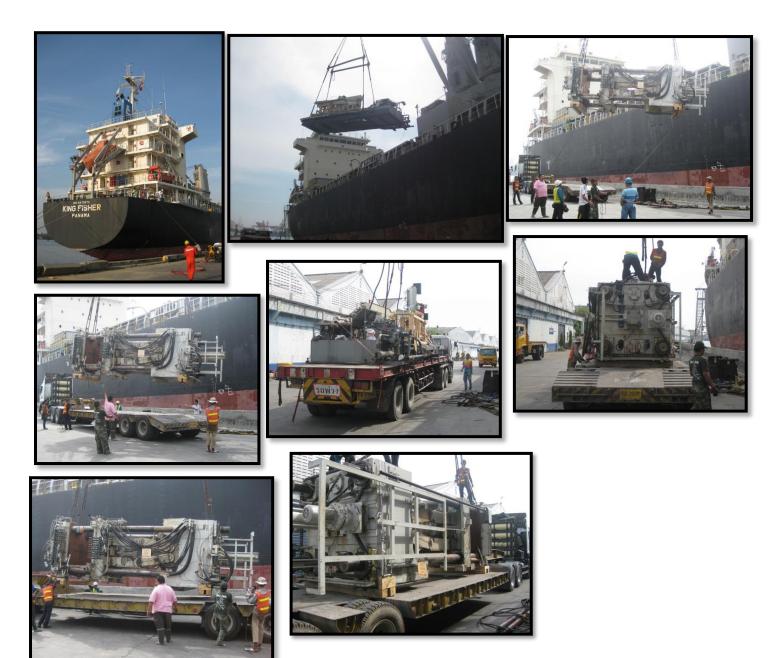

Mode of Transportation: Origin pick up, Custom clearance, Charter Vessel, Stevedore

**Destination: Singapore to Satahip port** 

Commodity: 460K H.Work Over Unit with Accessories

Quantity: 81 PICS

Volume / GW: 407.72 M3 / 160,000 KGS.