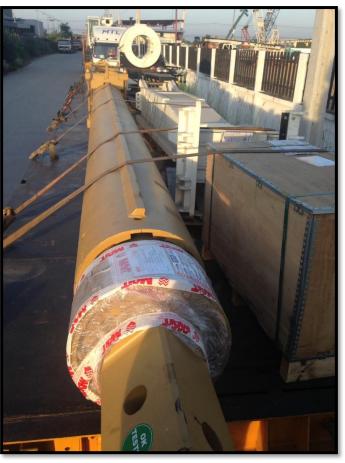

Trade: FOS-SUR-MER, FRANCE-LAEMCHABANG Commodity: Machinery & Parts Mode of transportation: FCL/Flat Rack (OOG) Total Volume: 156 cbm

Total G.W.: 109,446 kg

Trade: SINGAPORE - LAEMCHABANG

- Commodity: Crawler Crane /Drilling Rig Crane & Parts
- Mode of transportation: RORO
- Total Volume: 1 Unit
- Total G.W.: 35,800 kg
- Total Measurement: 76,700 cbm