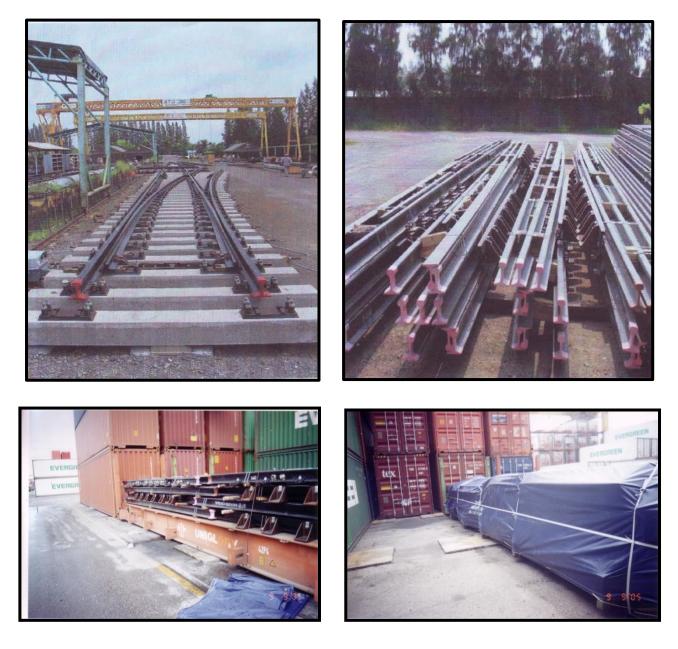

Routing: USLAX-THBKK Job scope: Unstuffing / Clearance / Transportation Commodity: Compressor Volume / GW: 19.840 CBM / 6,525 KG Mode of Transport: FCL

Port: Thailand to Taiwan Mode of Transportation: Origin handling, Tarpaulin, Ocean frt. Commodity: Rail Rack