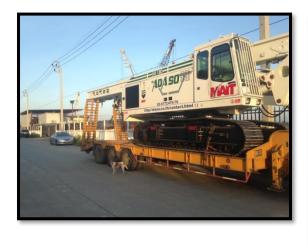

Mode of Transportation: Origin pick up, Custom clearance, Charter Vessel, Stevedore

**Destination: Singapore to Satahip port** 

Commodity: 460K H.Work Over Unit with Accessories

Quantity: 81 PICS

Volume / GW: 407.72 M3 / 160,000 KGS.