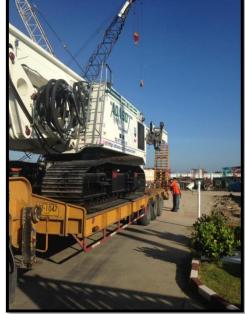

Mode of Transportation: Origin pick up, Custom clearance, Charter Vessel, Stevedore

**Destination: Singapore to Satahip port** 

Commodity: 460K H.Work Over Unit with Accessories

Quantity: 81 PICS

Volume / GW: 407.72 M3 / 160,000 KGS.