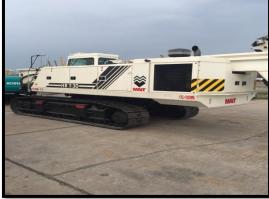

#### Trade: SAVANA PORT - LAEMCHABANG

Commodity: Hydraulic drilling rig hr 180 and 7 statics of accessories

Mode of transportation: RORO

**Total Volume: 1 Unit** 

Total G.W.: 60,691 kg

Total Measurement: 160.850 cbm

Trade: SAVANA PORT - LAEMCHABANG

Commodity: Hydraulic drilling rig hr 130 and accessories

Mode of transportation: RORO

**Total Volume: 1 Unit** 

Total G.W.: 37,174 kg

Total Measurement: 97.694 cbm