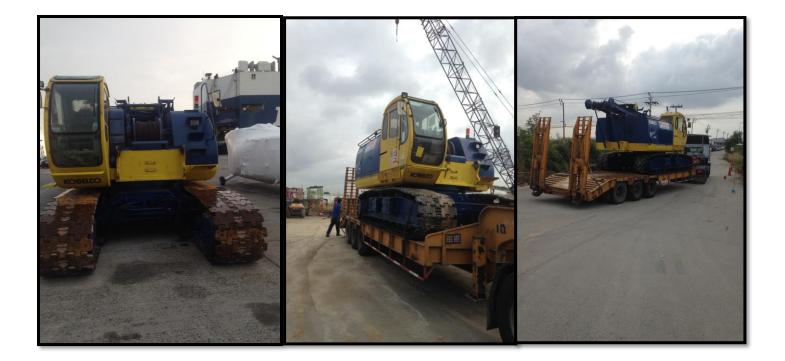

Trade: FOS-SUR-MER, FRANCE-LAEMCHABANG Commodity: Machinery & Parts Mode of transportation: FCL/Flat Rack (OOG) Total Volume: 156 cbm

Total G.W.: 109,446 kg

Trade: SINGAPORE - LAEMCHABANG

- Commodity: Crawler Crane /Drilling Rig Crane & Parts
- Mode of transportation: RORO
- Total Volume: 1 Unit
- Total G.W.: 35,800 kg
- Total Measurement: 76,700 cbm

#### Trade: SAVANA PORT - LAEMCHABANG

Commodity: Hydraulic drilling rig hr 180 and 7 statics of accessories

Mode of transportation: RORO

**Total Volume: 1 Unit** 

Total G.W.: 60,691 kg

Total Measurement: 160.850 cbm

Trade: SAVANA PORT - LAEMCHABANG

Commodity: Hydraulic drilling rig hr 130 and accessories

Mode of transportation: RORO

**Total Volume: 1 Unit** 

Total G.W.: 37,174 kg

Total Measurement: 97.694 cbm