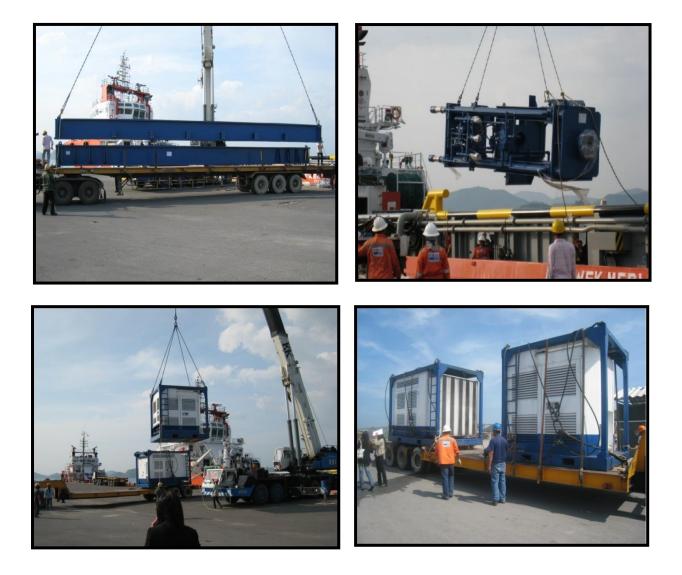

Trade: FOS-SUR-MER, FRANCE-LAEMCHABANG Commodity: Machinery & Parts Mode of transportation: FCL/Flat Rack (OOG) Total Volume: 156 cbm

Total G.W.: 109,446 kg

Trade: SINGAPORE - LAEMCHABANG

- Commodity: Crawler Crane /Drilling Rig Crane & Parts
- Mode of transportation: RORO
- Total Volume: 1 Unit
- Total G.W.: 35,800 kg
- Total Measurement: 76,700 cbm

#### Trade: SAVANA PORT - LAEMCHABANG

Commodity: Hydraulic drilling rig hr 180 and 7 statics of accessories

Mode of transportation: RORO

**Total Volume: 1 Unit** 

Total G.W.: 60,691 kg

Total Measurement: 160.850 cbm

Trade: SAVANA PORT - LAEMCHABANG

Commodity: Hydraulic drilling rig hr 130 and accessories

Mode of transportation: RORO

**Total Volume: 1 Unit** 

Total G.W.: 37,174 kg

Total Measurement: 97.694 cbm