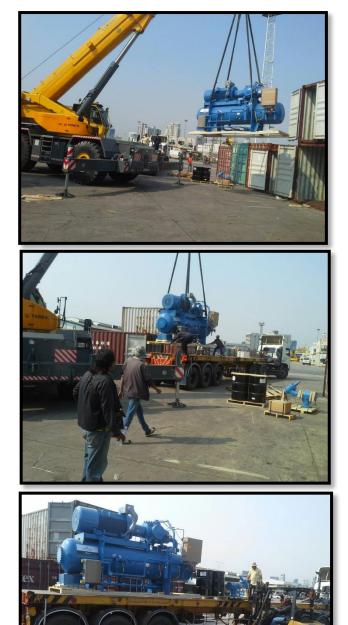

Routing: USLAX-THBKK Job scope: Unstuffing / Clearance / Transportation Commodity: Compressor Volume / GW: 19.840 CBM / 6,525 KG Mode of Transport: FCL

Port: Thailand to Taiwan Mode of Transportation: Origin handling, Tarpaulin, Ocean frt. Commodity: Rail Rack