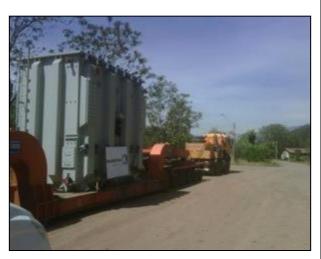

## Energy - Electric Rooms...

ABB

**ORIGIN:** Santiago - Chile

**DESTINATION**: Talabre – Copiapó . Chile

**PROJECT TYPE**: Energy

**SERVICE**: National Transportation of 2  $\times$  80 tn Electric Rooms – L  $\times$  W  $\times$  H = 22,00  $\times$  5,50  $\times$  4,50 m

HMGS was hired to transport these Electric Rooms from Santiago Citiy (down town) up to Talabre in Chile. Road Survey were performed in order to make it possible due to the sizes and weight of the rooms. Transportation was duly performed without inconvenient.