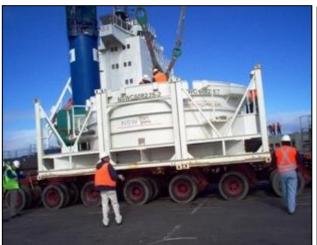

# Energy - Transformers...

**ORIGIN**: Gothemburg - Sweden

**DESTINATION**: Valparaiso -> Polpaico - Chile

**PROJECT TYPE**: Energy

**SERVICE**: International Transportation of 120 tn Transformer.

HMGS was hired to transport this transformer from Gothembuerg up to Polpaico in Chile. As there was no road available to reach the site and the only one bridge with an important limitations (just 20 tn) a by-pass over the Chacabuco stream was built.