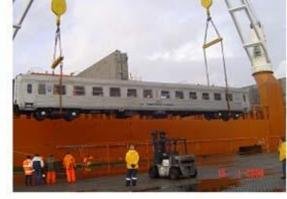

# Machinery & Equipment

Locomotive - Dakar (96mt)

Wagons from Spain (64mt)

Pipe layers to Houston

Bottle cleaner from Chile (60mt)

Transformer to Neuquen - 150 mt