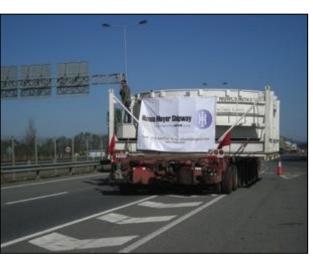

# Energy - Transformers...

**ORIGIN**: Gothemburg - Sweden

**DESTINATION**: Valparaiso -> Polpaico - Chile

**PROJECT TYPE**: Energy

**SERVICE**: International Transportation of 120 tn Transformer.

HMGS was hired to transport this transformer from Gothembuerg up to Polpaico in Chile. As there was no road available to reach the site and the only one bridge with an important limitations (just 20 tn) a by-pass over the Chacabuco stream was built.