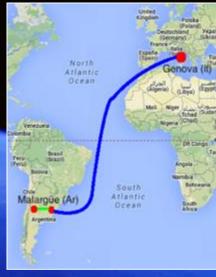

# Aerospace ... "Ultra Space Anteena"

ORIGIN: Genova (It)

**DESTINATION:** Malargüe - (Ar)

PROJECT TYPE: Equipment - 9800 FRT - Main piece (165 tn)

SERVICE: Shipway was hired to design and perform the International and local transportation of the first **ULTRASPACE Antenna** placed in Malargüe (Mendoza – Arg).