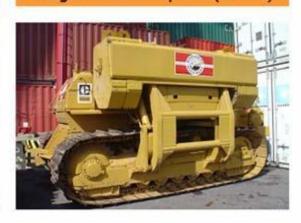

# Machinery & Equipment

Locomotive - Dakar (96mt)

Wagons from Spain (64mt)

Pipe layers to Houston

Bottle cleaner from Chile (60mt)

Transformer to Neuquen - 150 mt