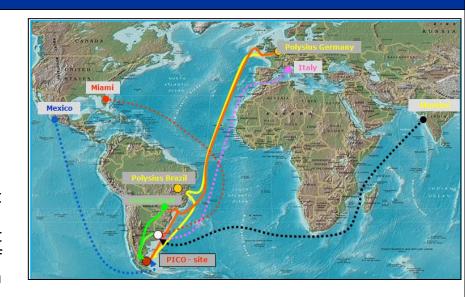

#### **Industrial...**! Cement Plant – "PICO"

**ORIGIN**: Germany - Brazil - Italy - Mexico - India

**DESTINATION:** Pt Deseado - Ar

**PROJECT TYPE**: Industrial - Complete Cement Plant

**SERVICE**: Feasibility Study and Logistic Proposal. It was performed the transportation of 13.000 FRT of main components of Client's Cement Plant from origin up to site.

Shipway successfully combined shipments with different origins and different type of pieces.