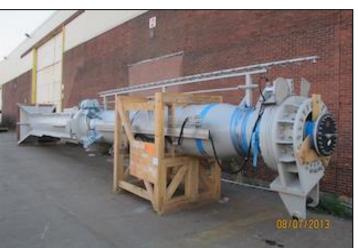

# Energy - Transformers...

**ORIGIN**: Gothemburg - Sweden

**DESTINATION**: Valparaiso -> Polpaico - Chile

**PROJECT TYPE**: Energy

**SERVICE**: International Transportation of 120 tn Transformer.

HMGS was hired to transport this transformer from Gothembuerg up to Polpaico in Chile. As there was no road available to reach the site and the only one bridge with an important limitations (just 20 tn) a by-pass over the Chacabuco stream was built.