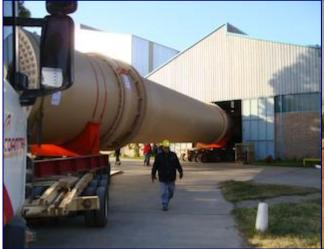

# Mining Project... "El Mutun"

**ORIGIN**: United Kingdom

**DESTINATION:** El Mutun - Bolivia

**PROJECT TYPE**: 8 IRON ORE CRUSHERS

**SERVICE**: We were hired to transport 8  $\times$  40 tn crushers from U.K. to El Mutun mountain in Bolivia. After the sea transportation Crushers were transhiped to barges up to Ptl Quijarro (Bolivia) and after that loaded onto especial trucks to climb by slopes of 15% the mountain.

After arrival we had to prepare the land, creating "natural ramps" to discharge the crushers rolling