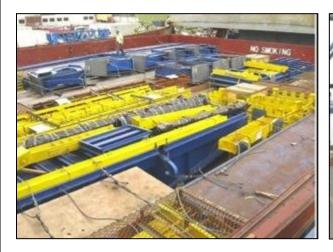

# Energy - Hydro Power Plant "Chacayes"

#### ANDRITZ Hydro

**ORIGIN**: Austria - Spain

**DESTINATION**: Valparaiso + San Antonio -> Angostura - Chile

PROJECT TYPE - NAME: Hydro Energy - "CHACAYES"

**SERVICE**: International Transportation of 4350 FRT (max 155 tn)

HMGS was hired to transport the main pieces of this project, Turbines, Stators and Transformers for this Hydro Power Plant. Road Surveys, Bridges Calculation, vessel's hiring, cargoes re-packaging, were some of the required services.