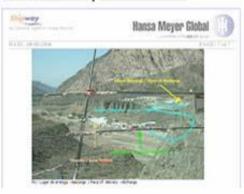

# Energy - Transformers...

**ORIGIN**: Gothemburg - Sweden

**DESTINATION**: Valparaiso -> Polpaico - Chile

**PROJECT TYPE**: Energy

**SERVICE**: International Transportation of 120 tn Transformer.

HMGS was hired to transport this transformer from Gothembuerg up to Polpaico in Chile. As there was no road available to reach the site and the only one bridge with an important limitations (just 20 tn) a by-pass over the Chacabuco stream was built.