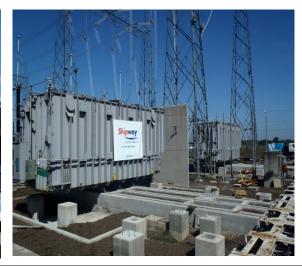

## Energy - Electric Rooms...

ABB

**ORIGIN:** Santiago - Chile

**DESTINATION**: Talabre – Copiapó . Chile

**PROJECT TYPE**: Energy

**SERVICE**: National Transportation of 2  $\times$  80 tn Electric Rooms – L  $\times$  W  $\times$  H = 22,00  $\times$  5,50  $\times$  4,50 m

HMGS was hired to transport these Electric Rooms from Santiago Citiy (down town) up to Talabre in Chile. Road Survey were performed in order to make it possible due to the sizes and weight of the rooms. Transportation was duly performed without inconvenient.