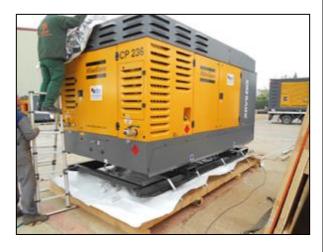

# Oil & Gas - Compressors by Air

**ORIGIN**: Tarragona – España > Barcelona > Luxemburgo

**DESTINATION**: Antofagasta +Valparaiso -> Mejillones - Chile

**PROJECT TYPE**: Oil & Gas

**SERVICE**: Packaging at site + International AIR transportation

HMGS was hired to design and build the crate for those Compressors and then to coordinate their international transportation, custom clearance at origin, insurance and inland transportation up to final site at Mejillones city – Chile.