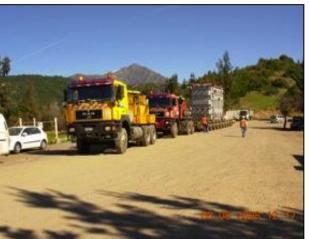

# **Energy** - Transformers...

**ORIGIN**: Brazil

**DESTINATION**: San Antonio -> La Higuera - Chile

PROJECT TYPE - NAME: HYDRO Energy - "LA HIGUERA"

**SERVICE**: International Transportation of 2 x 108 tn Transformer.