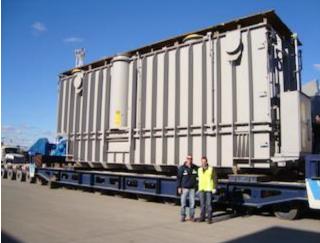

# Energy - Transformers...

**ORIGIN**: Gothemburg - Sweden

**DESTINATION**: Valparaiso -> Polpaico - Chile

**PROJECT TYPE**: Energy

**SERVICE**: International Transportation of 120 tn Transformer.

HMGS was hired to transport this transformer from Gothembuerg up to Polpaico in Chile. As there was no road available to reach the site and the only one bridge with an important limitations (just 20 tn) a by-pass over the Chacabuco stream was built.