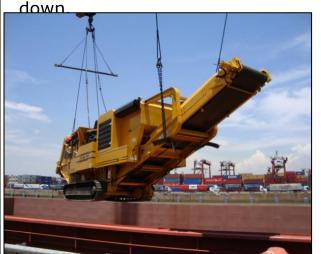

# Mining Project... "El Mutun"

**ORIGIN**: United Kingdom

**DESTINATION:** El Mutun - Bolivia

**PROJECT TYPE**: 8 IRON ORE CRUSHERS

**SERVICE**: We were hired to transport 8  $\times$  40 tn crushers from U.K. to El Mutun mountain in Bolivia. After the sea transportation Crushers were transhiped to barges up to Ptl Quijarro (Bolivia) and after that loaded onto especial trucks to climb by slopes of 15% the mountain.

After arrival we had to prepare the land, creating "natural ramps" to discharge the crushers rolling