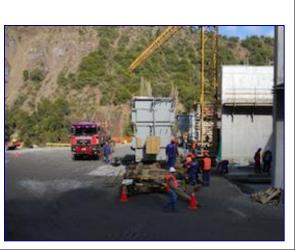

# Energy - Hydro Power Plant "Chacayes"

CLIENT: ANDRIZ Hydro

**ORIGIN**: Santos - Brazil

**DESTINATION**: Valparaiso + San Antonio -> Angostura - Chile

PROJECT TYPE - NAME : Hydro Energy - "CHACAYES"

**SERVICE**: International Transportation of 2 x 80 tn Transformers - Toshiba

HMGS was hired to transport 2  $\times$  80 tn Transformers from Santos in Brazil up to site in Chacayes.

A complete study of the Chacayes bridge was requested, since the weight of the transformeres were in the limit of its strength. After that HMGS defined the modules to be used for these transportations.