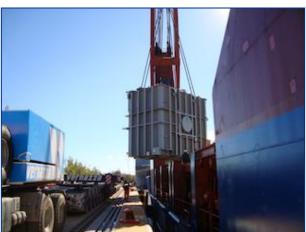

# Energy - Transformers...

**ORIGIN**: Gothemburg - Sweden

**DESTINATION**: Valparaiso -> Polpaico - Chile

**PROJECT TYPE**: Energy

**SERVICE**: International Transportation of 120 tn Transformer.

HMGS was hired to transport this transformer from Gothembuerg up to Polpaico in Chile. As there was no road available to reach the site and the only one bridge with an important limitations (just 20 tn) a by-pass over the Chacabuco stream was built.