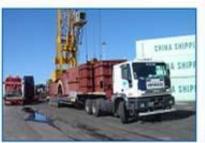

# Energy - Transformers...

**ORIGIN**: Gothemburg - Sweden

**DESTINATION**: Valparaiso -> Polpaico - Chile

**PROJECT TYPE**: Energy

**SERVICE**: International Transportation of 120 tn Transformer.

HMGS was hired to transport this transformer from Gothembuerg up to Polpaico in Chile. As there was no road available to reach the site and the only one bridge with an important limitations (just 20 tn) a by-pass over the Chacabuco stream was built.