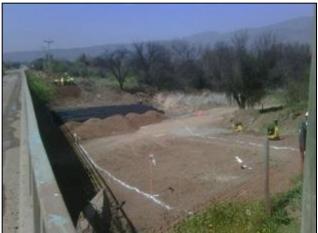

# Energy - Transformers...

**ORIGIN**: Gothemburg - Sweden

**DESTINATION**: Valparaiso -> Polpaico - Chile

**PROJECT TYPE**: Energy

**SERVICE**: International Transportation of 120 tn Transformer.

HMGS was hired to transport this transformer from Gothembuerg up to Polpaico in Chile. As there was no road available to reach the site and the only one bridge with an important limitations (just 20 tn) a by-pass over the Chacabuco stream was built.