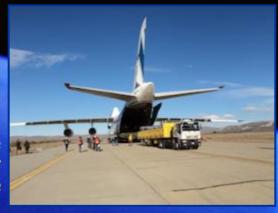

# Aerospace ... "ARSAT 1 "

**ORIGIN:** Bariloche (Argentina)

**DESTINATION:** Cayenne - (French Guyana)

PROJECT TYPE: SATELITE - 35.000 kg of Equipment

SERVICE:

SERVICE: Shipway was hired to design and perform the Local and International transportation of the first Geostationary SATELITE built 100% in Argentina from INVAP facilities at Bariloche

City up to Cayenne Airport (F.G).

International Transportation was done with an Antonov 124 (AN124), first

aircraft of this size landed at Bariloche International Airpo