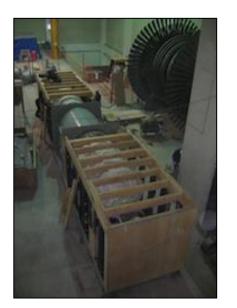

HMGS was hired to transport the main pieces of this project, Turbines, Stators and Transformers for this Hydro Power Plant. Road Surveys, Bridges Calculation, vessel's hiring, cargoes re-packaging, were some of the required services.

HMGS was hired to transport 2  $\times$  80 tn Transformers from Santos in Brazil up to site in Chacayes.

A complete study of the Chacayes bridge was requested, since the weight of the transformeres were in the limit of its strength. After that HMGS defined the modules to be used for these transportations.