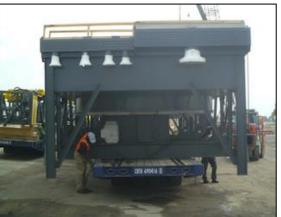

# Oil & Gas - Equipment...

**ORIGIN:** Houston - US

**DESTINATION**: Buenos Aires - Ar

PROJECT TYPE: Oil & Gas - Coolers

**SERVICE**: Pre-loading survey, preparation and International Maritime Transportation of 6 Coolers from Houston to Buenos Aires.