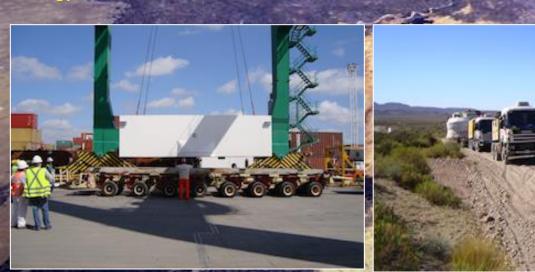

## Energy - Electric Rooms...

ABB

**ORIGIN:** Santiago - Chile

**DESTINATION**: Talabre – Copiapó . Chile

**PROJECT TYPE**: Energy

**SERVICE**: National Transportation of 2  $\times$  80 tn Electric Rooms – L  $\times$  W  $\times$  H = 22,00  $\times$  5,50  $\times$  4,50 m

HMGS was hired to transport these Electric Rooms from Santiago Citiy (down town) up to Talabre in Chile. Road Survey were performed in order to make it possible due to the sizes and weight of the rooms. Transportation was duly performed without inconvenient.