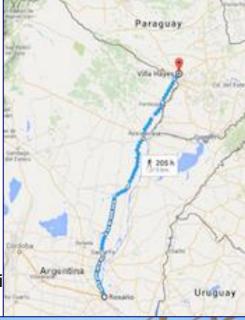

# Industrial Projects ... "Oil Production - Paraguay"

**CLIENT**: ALLOCCO - Ar

**ORIGIN:** Rosario - Ar

**DESTINATION**: Villa Hayes - Paraguay

PROJECT TYPE: Industrial- 1 x ROTATIVO 125 tn

**SERVICE**: We were hired to transport 1 x 125 tn ROTATIVO from Rosario (Ar) to Villa Hayes in Paraguay. A complete road study of 1100 km plus the study of 17 bridges was necessary to be done to design its logistics.

The Rotoativo was also discharged and mantled onto its basis within final faciliti