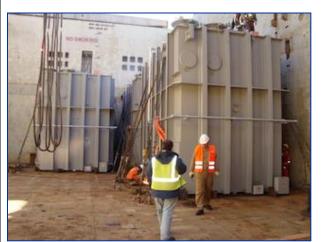

## Energy - Electric Rooms...

ABB

**ORIGIN:** Santiago - Chile

**DESTINATION**: Talabre – Copiapó . Chile

**PROJECT TYPE**: Energy

**SERVICE**: National Transportation of 2  $\times$  80 tn Electric Rooms – L  $\times$  W  $\times$  H = 22,00  $\times$  5,50  $\times$  4,50 m

HMGS was hired to transport these Electric Rooms from Santiago Citiy (down town) up to Talabre in Chile. Road Survey were performed in order to make it possible due to the sizes and weight of the rooms. Transportation was duly performed without inconvenient.