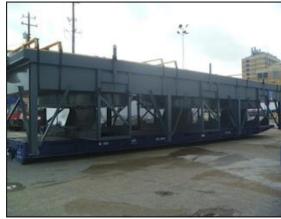

#### **PETROBRAS**

**ORIGIN:** Houston - US

**DESTINATION:** Buenos Aires - Ar

**PROJECT TYPE**: Oil & Gas - Compressors

**SERVICE**: International Transportation of Exterrain Compressor

and Oil equipment for Petrobras Argentina

The equipment was received at suppliers facilities, transported by trucks to Houston port, loaded onto an Ocean vessel and delivered to clients, landed at Buenos Aires port.

# Oil & Gas - Equipment...

**ORIGIN:** Houston - US

**DESTINATION**: Buenos Aires - Ar

PROJECT TYPE: Oil & Gas - Coolers

**SERVICE**: Pre-loading survey, preparation and International Maritime Transportation of 6 Coolers from Houston to Buenos Aires.