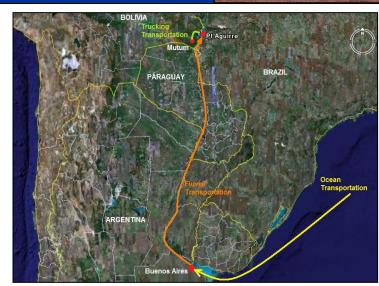

#### Construction - Cement Plant to Yacuses - Bolivia...

CLIENT: ITACAMBA

**ORIGIN**: Tianjin - China

**DESTINATION:** Arica (Chile) -> Yacuses - Bolivia

PROJECT TYPE: Construction - Cement Plant

**SERVICE**: International Land Transport of 12.000 FRT

HMGS was hired to transport 12.000 FRT of this Cement plant from Hook reception at Arica port and land transportation crossing the Andes up to Yacuses at East side of Bolivia.