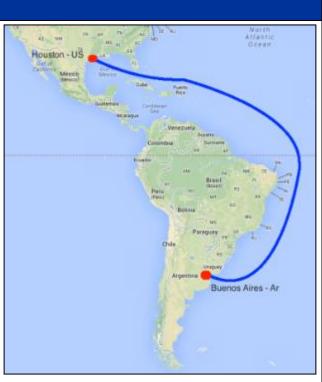

#### **PETROBRAS**

**ORIGIN:** Houston - US

**DESTINATION:** Buenos Aires - Ar

**PROJECT TYPE**: Oil & Gas - Compressors

**SERVICE**: International Transportation of Exterrain Compressor

and Oil equipment for Petrobras Argentina

The equipment was received at suppliers facilities, transported by trucks to Houston port, loaded onto an Ocean vessel and delivered to clients, landed at Buenos Aires port.