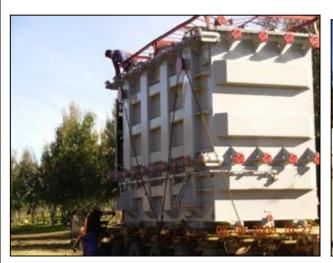

# **Energy** - Transformers...

**ORIGIN**: Brazil

**DESTINATION**: San Antonio -> La Higuera - Chile

PROJECT TYPE - NAME: HYDRO Energy - "LA HIGUERA"

**SERVICE**: International Transportation of 2 x 108 tn Transformer.