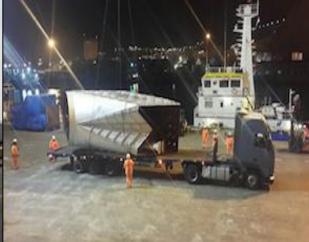

# Machinery & Equipments – Fiber Optic

**ORIGIN**: Norway

**DESTINATION:** San Vicente -> Chiloé - Chile

PROJECT TYPE - NAME: Machinery & Equipment - "FIBRA OPTICA AUSTRAL"

**SERVICE**: International Transportation of 1 x 130 tn roll.

HMGS was hired to transport a 130 tn Fiber Optic roll from Norway up to Chile. The equipment was discharged at San Vicente port, and transported by land up to Pto. Montt port, then transshipped onto a Supply vessel for its final destination Chiloe Island.