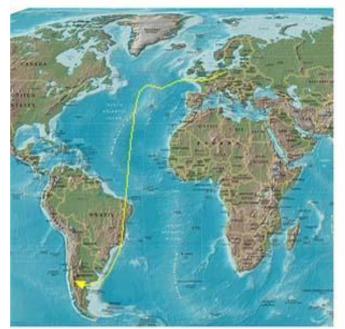

# Energy - Transformers...

**ORIGIN**: Gothemburg - Sweden

**DESTINATION**: Valparaiso -> Polpaico - Chile

**PROJECT TYPE**: Energy

**SERVICE**: International Transportation of 120 tn Transformer.

HMGS was hired to transport this transformer from Gothembuerg up to Polpaico in Chile. As there was no road available to reach the site and the only one bridge with an important limitations (just 20 tn) a by-pass over the Chacabuco stream was built.