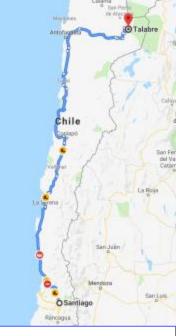

## Energy - Electric Rooms...

ABB

**ORIGIN:** Santiago - Chile

**DESTINATION**: Talabre – Copiapó . Chile

**PROJECT TYPE**: Energy

**SERVICE**: National Transportation of 2  $\times$  80 tn Electric Rooms – L  $\times$  W  $\times$  H = 22,00  $\times$  5,50  $\times$  4,50 m

HMGS was hired to transport these Electric Rooms from Santiago Citiy (down town) up to Talabre in Chile. Road Survey were performed in order to make it possible due to the sizes and weight of the rooms. Transportation was duly performed without inconvenient.