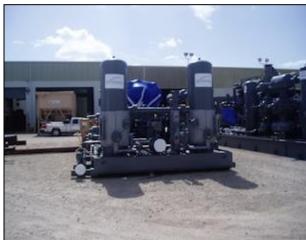

# Oil & Gas - Equipment...

**ORIGIN:** Houston - US

**DESTINATION**: Buenos Aires - Ar

PROJECT TYPE: Oil & Gas - Coolers

**SERVICE**: Pre-loading survey, preparation and International Maritime Transportation of 6 Coolers from Houston to Buenos Aires.