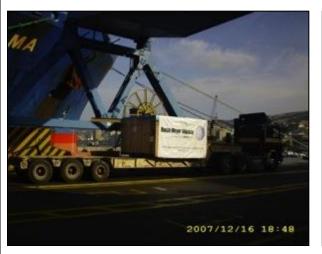

# Machinery & Equipments – Cement Plan

**ORIGIN**: Germany

**DESTINATION**: San Vicente -> Concepción - Chile

PROJECT TYPE - NAME : CEMENT PLANT - "BIO BIO"

**SERVICE**: International Transportation of 2300 FRT (max 163 tn)