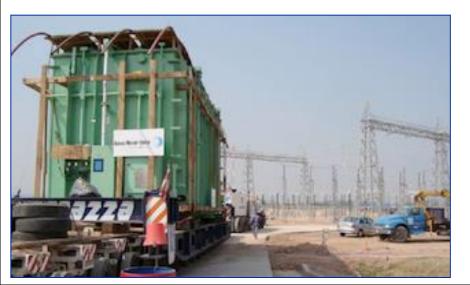

# Energy - Transformers...

**ORIGIN**: Gothemburg - Sweden

**DESTINATION**: Valparaiso -> Polpaico - Chile

**PROJECT TYPE**: Energy

**SERVICE**: International Transportation of 120 tn Transformer.

HMGS was hired to transport this transformer from Gothembuerg up to Polpaico in Chile. As there was no road available to reach the site and the only one bridge with an important limitations (just 20 tn) a by-pass over the Chacabuco stream was built.