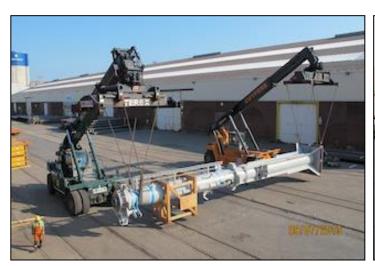

# Energy - Transformers...

**ORIGIN**: Gothemburg - Sweden

**DESTINATION**: Valparaiso -> Polpaico - Chile

**PROJECT TYPE**: Energy

**SERVICE**: International Transportation of 120 tn Transformer.

HMGS was hired to transport this transformer from Gothembuerg up to Polpaico in Chile. As there was no road available to reach the site and the only one bridge with an important limitations (just 20 tn) a by-pass over the Chacabuco stream was built.