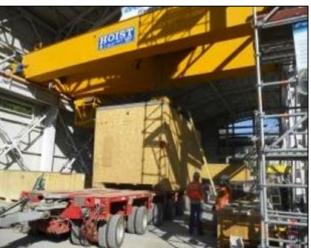

# Energy - Hydro Power Plant "Chacayes"

CLIENT: ANDRIZ Hydro

**ORIGIN**: Santos - Brazil

**DESTINATION**: Valparaiso + San Antonio -> Angostura - Chile

PROJECT TYPE - NAME : Hydro Energy - "CHACAYES"

**SERVICE**: International Transportation of 2 x 80 tn Transformers - Toshiba

HMGS was hired to transport 2  $\times$  80 tn Transformers from Santos in Brazil up to site in Chacayes.

A complete study of the Chacayes bridge was requested, since the weight of the transformeres were in the limit of its strength. After that HMGS defined the modules to be used for these transportations.