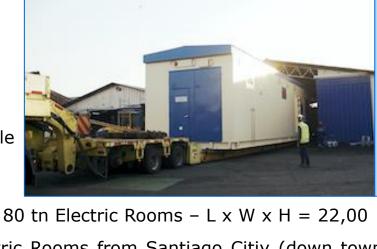

## Energy - Electric Rooms...

ABB

**ORIGIN:** Santiago - Chile

**DESTINATION**: Talabre – Copiapó . Chile

**PROJECT TYPE**: Energy

**SERVICE**: National Transportation of 2  $\times$  80 tn Electric Rooms – L  $\times$  W  $\times$  H = 22,00  $\times$  5,50  $\times$  4,50 m

HMGS was hired to transport these Electric Rooms from Santiago Citiy (down town) up to Talabre in Chile. Road Survey were performed in order to make it possible due to the sizes and weight of the rooms. Transportation was duly performed without inconvenient.