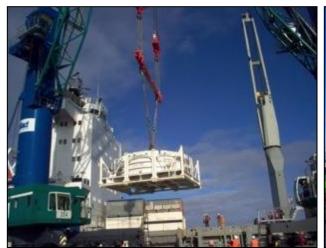

# Energy - Transformers...

**ORIGIN**: Gothemburg - Sweden

**DESTINATION**: Valparaiso -> Polpaico - Chile

**PROJECT TYPE**: Energy

**SERVICE**: International Transportation of 120 tn Transformer.

HMGS was hired to transport this transformer from Gothembuerg up to Polpaico in Chile. As there was no road available to reach the site and the only one bridge with an important limitations (just 20 tn) a by-pass over the Chacabuco stream was built.