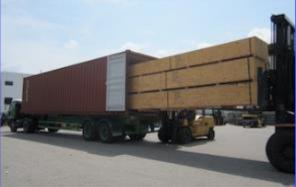

# Energy - Energy Suport

**ORIGIN**: Valparaiso /San Antonio Ports - Chile

**DESTINATION**: Talca / Vallenar / El Peñon / Lamarí / Choapa -

Chile

**PROJECT TYPE**: Energy

**SERVICE**: National Transportation of General Cargo in containers to site

Jointly with Suardiaz Logistic Spain, HMGS provide local services in Chile, for the cargo reception at all Chilean ports as well as at the Santiago de Chile (SCL) Airport, coordination for Custom Clearances and local transport up to site for TSK projects. Cargo has different origins worldwide (Spain, China, Turkey, etc.) so that different treatments.