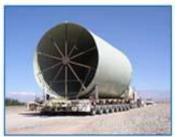

# Energy - Transformers...

**ORIGIN**: Gothemburg - Sweden

**DESTINATION**: Valparaiso -> Polpaico - Chile

**PROJECT TYPE**: Energy

**SERVICE**: International Transportation of 120 tn Transformer.

HMGS was hired to transport this transformer from Gothembuerg up to Polpaico in Chile. As there was no road available to reach the site and the only one bridge with an important limitations (just 20 tn) a by-pass over the Chacabuco stream was built.