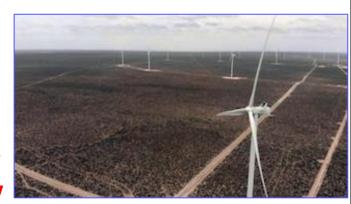

# Energy – Wind - Spare parts - containers

**ORIGIN:** Buenos Aires port

**DESTINATION**: Puerto Madryn - Argentina

**PROJECT TYPE/NAME**: Energy – " Achiras " 48 Mw

PROJECT TYPE/NAME: Energy – " La Castellana " 104 Mw

**SERVICE**: Container reception + Local Transportation up to Site

Shipway was hired to receive + un-stuff + transport containers with additional materials for the projects from Buenos Aires port up to different to sites, Puerto Madryn and Neuquen Provinces

Cargo was un-stuffed at the out of port warehouses, loaded onto trucks and transported to site. For some broken cases Shipway also give packing support. For all shipments Shipway made a struck stock follow up and maintained proper information flow with clients.