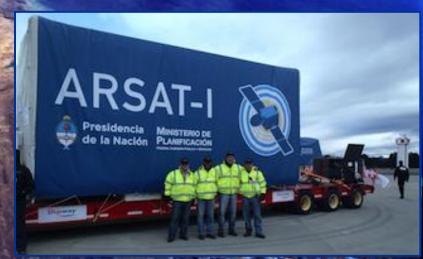

# Aerospace ... "ARSAT 1 "

**ORIGIN:** Bariloche (Argentina)

**DESTINATION:** Cayenne - (French Guyana)

PROJECT TYPE: SATELITE - 35.000 kg of Equipment

SERVICE:

SERVICE: Shipway was hired to design and perform the Local and International transportation of the first Geostationary SATELITE built 100% in Argentina from INVAP facilities at Bariloche

City up to Cayenne Airport (F.G).

International Transportation was done with an Antonov 124 (AN124), first

aircraft of this size landed at Bariloche International Airpo