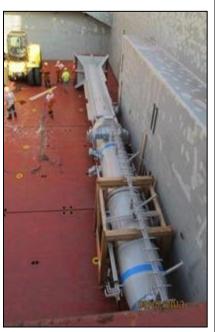

# Machinery & Equipments – Fiber Optic

**ORIGIN**: Norway

**DESTINATION:** San Vicente -> Chiloé - Chile

PROJECT TYPE - NAME: Machinery & Equipment - "FIBRA OPTICA AUSTRAL"

**SERVICE**: International Transportation of 1 x 130 tn roll.

HMGS was hired to transport a 130 tn Fiber Optic roll from Norway up to Chile. The equipment was discharged at San Vicente port, and transported by land up to Pto. Montt port, then transshipped onto a Supply vessel for its final destination Chiloe Island.