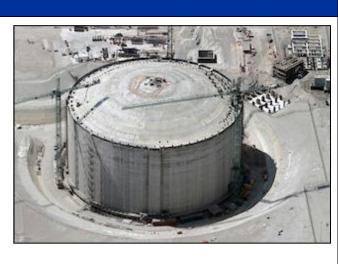

## Energy - Electric Rooms...

ABB

**ORIGIN:** Santiago - Chile

**DESTINATION**: Talabre – Copiapó . Chile

**PROJECT TYPE**: Energy

**SERVICE**: National Transportation of 2  $\times$  80 tn Electric Rooms – L  $\times$  W  $\times$  H = 22,00  $\times$  5,50  $\times$  4,50 m

HMGS was hired to transport these Electric Rooms from Santiago Citiy (down town) up to Talabre in Chile. Road Survey were performed in order to make it possible due to the sizes and weight of the rooms. Transportation was duly performed without inconvenient.