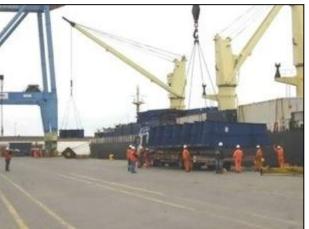

## Energy - Electric Rooms...

ABB

**ORIGIN:** Santiago - Chile

**DESTINATION**: Talabre – Copiapó . Chile

**PROJECT TYPE**: Energy

**SERVICE**: National Transportation of 2  $\times$  80 tn Electric Rooms – L  $\times$  W  $\times$  H = 22,00  $\times$  5,50  $\times$  4,50 m

HMGS was hired to transport these Electric Rooms from Santiago Citiy (down town) up to Talabre in Chile. Road Survey were performed in order to make it possible due to the sizes and weight of the rooms. Transportation was duly performed without inconvenient.