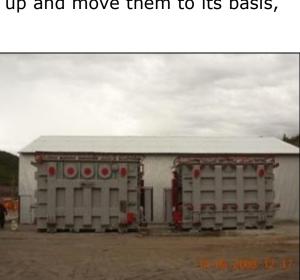

## Energy - Electric Rooms...

ABB

**ORIGIN:** Santiago - Chile

**DESTINATION**: Talabre – Copiapó . Chile

**PROJECT TYPE**: Energy

**SERVICE**: National Transportation of 2  $\times$  80 tn Electric Rooms – L  $\times$  W  $\times$  H = 22,00  $\times$  5,50  $\times$  4,50 m

HMGS was hired to transport these Electric Rooms from Santiago Citiy (down town) up to Talabre in Chile. Road Survey were performed in order to make it possible due to the sizes and weight of the rooms. Transportation was duly performed without inconvenient.