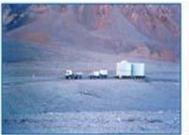

# Mining Project... "El Mutun"

**ORIGIN**: United Kingdom

**DESTINATION:** El Mutun - Bolivia

**PROJECT TYPE**: 8 IRON ORE CRUSHERS

**SERVICE**: We were hired to transport 8  $\times$  40 tn crushers from U.K. to El Mutun mountain in Bolivia. After the sea transportation Crushers were transhiped to barges up to Ptl Quijarro (Bolivia) and after that loaded onto especial trucks to climb by slopes of 15% the mountain.

After arrival we had to prepare the land, creating "natural ramps" to discharge the crushers rolling