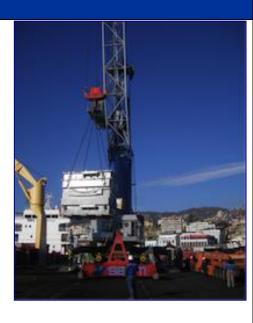

# **Energy** - Transformers...

**ORIGIN**: Brazil

**DESTINATION**: San Antonio -> La Higuera - Chile

PROJECT TYPE - NAME: HYDRO Energy - "LA HIGUERA"

**SERVICE**: International Transportation of 2 x 108 tn Transformer.