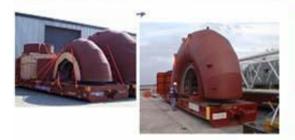

## Energy - Electric Rooms...

ABB

**ORIGIN:** Santiago - Chile

**DESTINATION**: Talabre – Copiapó . Chile

**PROJECT TYPE**: Energy

**SERVICE**: National Transportation of 2  $\times$  80 tn Electric Rooms – L  $\times$  W  $\times$  H = 22,00  $\times$  5,50  $\times$  4,50 m

HMGS was hired to transport these Electric Rooms from Santiago Citiy (down town) up to Talabre in Chile. Road Survey were performed in order to make it possible due to the sizes and weight of the rooms. Transportation was duly performed without inconvenient.