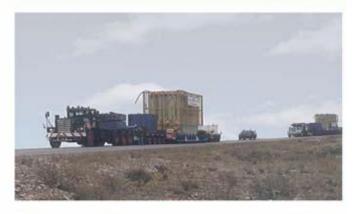

# Energy Projects ... "ET Ayolas - Paraguay"

#### SIEMENS

**ORIGIN**: Santos - Br

**DESTINATION**: Ayolas - Paraguay

PROJECT TYPE: Energy - 2 x TRAFOs 254 tn

**SERVICE**: We were hired to transport 2 x 254 tn transformers from Santos (Br) to Ayolas in Paraguay. A complete road study of 1300 km plus the study of 32 bridges was necessary to be done to design its logistics.

Transformers were successfully delivered discharged onto basis.