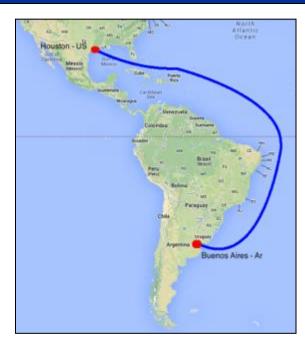

#### **PETROBRAS**

**ORIGIN:** Houston - US

**DESTINATION:** Buenos Aires - Ar

**PROJECT TYPE**: Oil & Gas - Compressors

**SERVICE**: International Transportation of Exterrain Compressor

and Oil equipment for Petrobras Argentina

The equipment was received at suppliers facilities, transported by trucks to Houston port, loaded onto an Ocean vessel and delivered to clients, landed at Buenos Aires port.