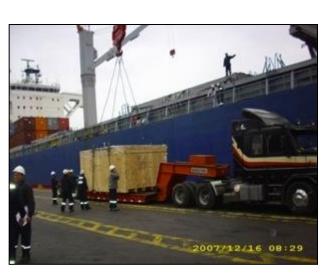

## Energy - Electric Rooms...

ABB

**ORIGIN:** Santiago - Chile

**DESTINATION**: Talabre – Copiapó . Chile

**PROJECT TYPE**: Energy

**SERVICE**: National Transportation of 2  $\times$  80 tn Electric Rooms – L  $\times$  W  $\times$  H = 22,00  $\times$  5,50  $\times$  4,50 m

HMGS was hired to transport these Electric Rooms from Santiago Citiy (down town) up to Talabre in Chile. Road Survey were performed in order to make it possible due to the sizes and weight of the rooms. Transportation was duly performed without inconvenient.