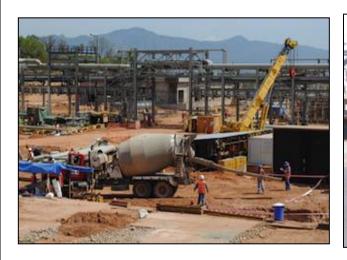

## Energy - Electric Rooms...

ABB

**ORIGIN:** Santiago - Chile

**DESTINATION**: Talabre – Copiapó . Chile

**PROJECT TYPE**: Energy

**SERVICE**: National Transportation of 2  $\times$  80 tn Electric Rooms – L  $\times$  W  $\times$  H = 22,00  $\times$  5,50  $\times$  4,50 m

HMGS was hired to transport these Electric Rooms from Santiago Citiy (down town) up to Talabre in Chile. Road Survey were performed in order to make it possible due to the sizes and weight of the rooms. Transportation was duly performed without inconvenient.