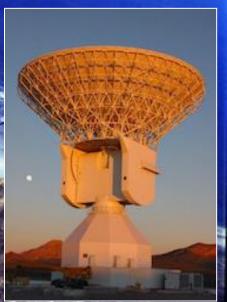

# Aerospace ... "Ultra Space Anteena"

ORIGIN: Genova (It)

**DESTINATION:** Malargüe - (Ar)

PROJECT TYPE: Equipment - 9800 FRT - Main piece (165 tn)

SERVICE: Shipway was hired to design and perform the International and local transportation of the first **ULTRASPACE Antenna** placed in Malargüe (Mendoza – Arg).