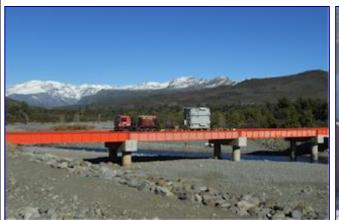

# Energy - Transformers...

**ORIGIN**: Gothemburg - Sweden

**DESTINATION**: Valparaiso -> Polpaico - Chile

**PROJECT TYPE**: Energy

**SERVICE**: International Transportation of 120 tn Transformer.

HMGS was hired to transport this transformer from Gothembuerg up to Polpaico in Chile. As there was no road available to reach the site and the only one bridge with an important limitations (just 20 tn) a by-pass over the Chacabuco stream was built.