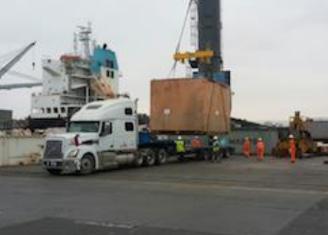

## Energy - Electric Rooms...

ABB

**ORIGIN:** Santiago - Chile

**DESTINATION**: Talabre – Copiapó . Chile

**PROJECT TYPE**: Energy

**SERVICE**: National Transportation of 2  $\times$  80 tn Electric Rooms – L  $\times$  W  $\times$  H = 22,00  $\times$  5,50  $\times$  4,50 m

HMGS was hired to transport these Electric Rooms from Santiago Citiy (down town) up to Talabre in Chile. Road Survey were performed in order to make it possible due to the sizes and weight of the rooms. Transportation was duly performed without inconvenient.