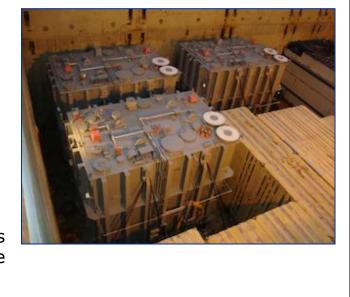

# Energy - Hydro Power Plant "Chacayes"

CLIENT: ANDRIZ Hydro

**ORIGIN**: Santos - Brazil

**DESTINATION**: Valparaiso + San Antonio -> Angostura - Chile

PROJECT TYPE - NAME : Hydro Energy - "CHACAYES"

**SERVICE**: International Transportation of 2 x 80 tn Transformers - Toshiba

HMGS was hired to transport 2  $\times$  80 tn Transformers from Santos in Brazil up to site in Chacayes.

A complete study of the Chacayes bridge was requested, since the weight of the transformeres were in the limit of its strength. After that HMGS defined the modules to be used for these transportations.