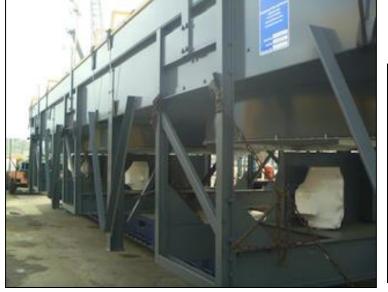

#### **PETROBRAS**

**ORIGIN:** Houston - US

**DESTINATION:** Buenos Aires - Ar

**PROJECT TYPE**: Oil & Gas - Compressors

**SERVICE**: International Transportation of Exterrain Compressor

and Oil equipment for Petrobras Argentina

The equipment was received at suppliers facilities, transported by trucks to Houston port, loaded onto an Ocean vessel and delivered to clients, landed at Buenos Aires port.