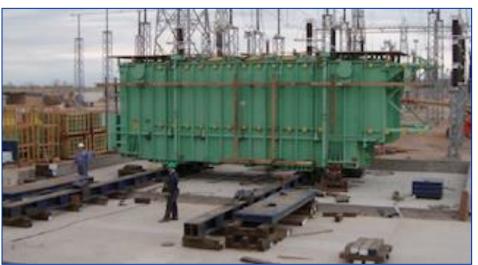

# Energy - Hydro Power Plant "Chacayes"

CLIENT: ANDRIZ Hydro

**ORIGIN**: Santos - Brazil

**DESTINATION**: Valparaiso + San Antonio -> Angostura - Chile

PROJECT TYPE - NAME : Hydro Energy - "CHACAYES"

**SERVICE**: International Transportation of 2 x 80 tn Transformers - Toshiba

HMGS was hired to transport 2  $\times$  80 tn Transformers from Santos in Brazil up to site in Chacayes.

A complete study of the Chacayes bridge was requested, since the weight of the transformeres were in the limit of its strength. After that HMGS defined the modules to be used for these transportations.