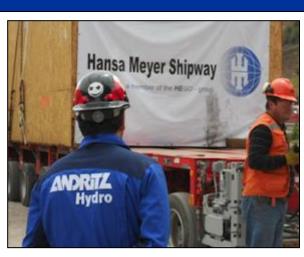

#### ANDRITZ Hydro

**ORIGIN**: Austria - Spain

**DESTINATION**: Valparaiso + San Antonio -> Angostura - Chile

PROJECT TYPE - NAME: Hydro Energy - "CHACAYES"

**SERVICE**: International Transportation of 4350 FRT (max 155 tn)

HMGS was hired to transport the main pieces of this project, Turbines, Stators and Transformers for this Hydro Power Plant. Road Surveys, Bridges Calculation, vessel's hiring, cargoes re-packaging, were some of the required services.