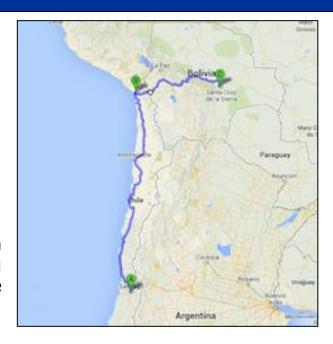

# Oil & Gas ... "Margarita LPG F-II"

**ORIGIN**: Arica – Santiago de Chile / Tambo Quemado

**DESTINATION**: Santa Cruz de la Sierra - Bolivia

**PROJECT TYPE:** Machinery and General Equipment

**SERVICE**: HMGS provide inland transportation and Custom Clearance coordination, for machinery and general cargoes, crossing by Arica (CL) / Tambo Quemado (BO). The equipment was for the YPFB / TR Bolivia for their project in the LPG Margarita.