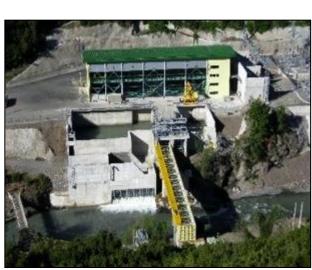

# Energy - Hydro Power Plant "Chacayes"

#### ANDRITZ Hydro

**ORIGIN**: Austria - Spain

**DESTINATION**: Valparaiso + San Antonio -> Angostura - Chile

PROJECT TYPE - NAME: Hydro Energy - "CHACAYES"

**SERVICE**: International Transportation of 4350 FRT (max 155 tn)

HMGS was hired to transport the main pieces of this project, Turbines, Stators and Transformers for this Hydro Power Plant. Road Surveys, Bridges Calculation, vessel's hiring, cargoes re-packaging, were some of the required services.