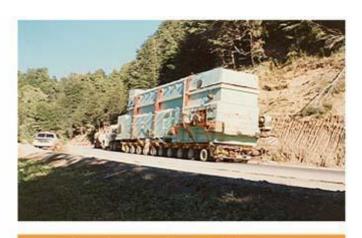

# Machinery & Equipment

Locomotive - Dakar (96mt)

Wagons from Spain (64mt)

Pipe layers to Houston

Bottle cleaner from Chile (60mt)

Transformer to Neuquen - 150 mt