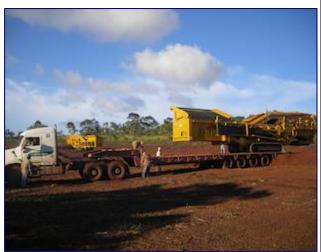

# Mining Project... "El Mutun"

**ORIGIN**: United Kingdom

**DESTINATION:** El Mutun - Bolivia

**PROJECT TYPE**: 8 IRON ORE CRUSHERS

**SERVICE**: We were hired to transport 8  $\times$  40 tn crushers from U.K. to El Mutun mountain in Bolivia. After the sea transportation Crushers were transhiped to barges up to Ptl Quijarro (Bolivia) and after that loaded onto especial trucks to climb by slopes of 15% the mountain.

After arrival we had to prepare the land, creating "natural ramps" to discharge the crushers rolling