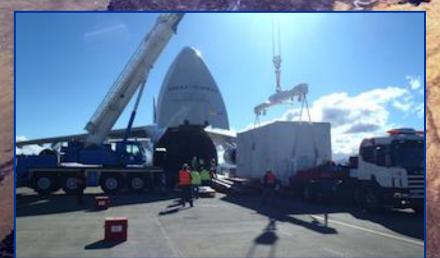

# Aerospace ... "ARSAT 1 "

**ORIGIN:** Bariloche (Argentina)

**DESTINATION:** Cayenne - (French Guyana)

PROJECT TYPE: SATELITE - 35.000 kg of Equipment

SERVICE:

SERVICE: Shipway was hired to design and perform the Local and International transportation of the first Geostationary SATELITE built 100% in Argentina from INVAP facilities at Bariloche

City up to Cayenne Airport (F.G).

International Transportation was done with an Antonov 124 (AN124), first

aircraft of this size landed at Bariloche International Airpo