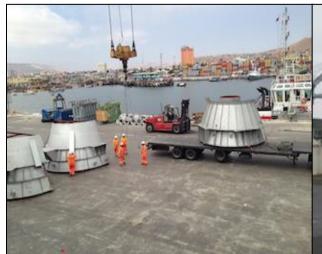

#### Construction - Cement Plant to Yacuses - Bolivia...

CLIENT: ITACAMBA

**ORIGIN**: Tianjin - China

**DESTINATION:** Arica (Chile) -> Yacuses - Bolivia

PROJECT TYPE: Construction - Cement Plant

**SERVICE**: International Land Transport of 12.000 FRT

HMGS was hired to transport 12.000 FRT of this Cement plant from Hook reception at Arica port and land transportation crossing the Andes up to Yacuses at East side of Bolivia.