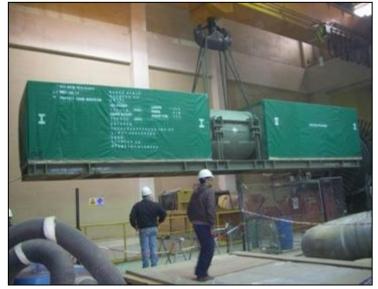

#### Energy Projects... " Nuclear Power Plant Atucha II

**ORIGIN**: Lima (AR) - Mülheim (Ge) **DESTINATION**: Lima - (Ar)

**PROJECT TYPE**: Energy - Main Rotor (180 tn) - Packaging & Transportation

**SERVICE**: Shipway was hired to design and build the packaging as well as for the International Transportation of the **Main Rotor of the Nuclear Power Plant** Atucha II.

Rotor weights 180 tn, it was transported by land within Argentina, by sea up to Rotterdam, by barge within Europe and then return back in the same way.