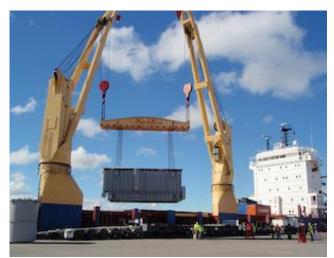

# Energy Projects ... "ET Ayolas - Paraguay"

#### SIEMENS

**ORIGIN**: Santos - Br

**DESTINATION**: Ayolas - Paraguay

PROJECT TYPE: Energy - 2 x TRAFOs 254 tn

**SERVICE**: We were hired to transport 2 x 254 tn transformers from Santos (Br) to Ayolas in Paraguay. A complete road study of 1300 km plus the study of 32 bridges was necessary to be done to design its logistics.

Transformers were successfully delivered discharged onto basis.