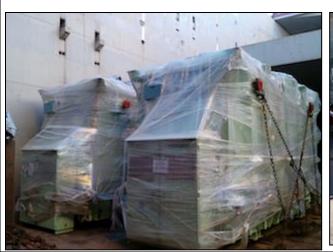

# **Energy** - Transformers...

**ORIGIN**: Brazil

**DESTINATION**: San Antonio -> La Higuera - Chile

PROJECT TYPE - NAME: HYDRO Energy - "LA HIGUERA"

**SERVICE**: International Transportation of 2 x 108 tn Transformer.