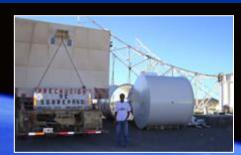

# Energy - Hydro Power Plant "Chacayes"

CLIENT: ANDRIZ Hydro

**ORIGIN**: Santos - Brazil

**DESTINATION**: Valparaiso + San Antonio -> Angostura - Chile

PROJECT TYPE - NAME : Hydro Energy - "CHACAYES"

**SERVICE**: International Transportation of 2 x 80 tn Transformers - Toshiba

HMGS was hired to transport 2  $\times$  80 tn Transformers from Santos in Brazil up to site in Chacayes.

A complete study of the Chacayes bridge was requested, since the weight of the transformeres were in the limit of its strength. After that HMGS defined the modules to be used for these transportations.