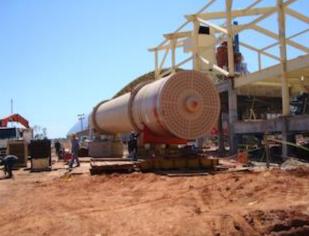

#### Construction - Cement Plant to Yacuses - Bolivia...

CLIENT: ITACAMBA

**ORIGIN**: Tianjin - China

**DESTINATION:** Arica (Chile) -> Yacuses - Bolivia

PROJECT TYPE: Construction - Cement Plant

**SERVICE**: International Land Transport of 12.000 FRT

HMGS was hired to transport 12.000 FRT of this Cement plant from Hook reception at Arica port and land transportation crossing the Andes up to Yacuses at East side of Bolivia.