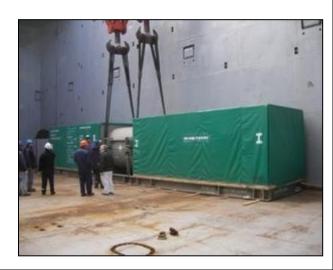

## Energy - Electric Rooms...

ABB

**ORIGIN:** Santiago - Chile

**DESTINATION**: Talabre – Copiapó . Chile

**PROJECT TYPE**: Energy

**SERVICE**: National Transportation of 2  $\times$  80 tn Electric Rooms – L  $\times$  W  $\times$  H = 22,00  $\times$  5,50  $\times$  4,50 m

HMGS was hired to transport these Electric Rooms from Santiago Citiy (down town) up to Talabre in Chile. Road Survey were performed in order to make it possible due to the sizes and weight of the rooms. Transportation was duly performed without inconvenient.