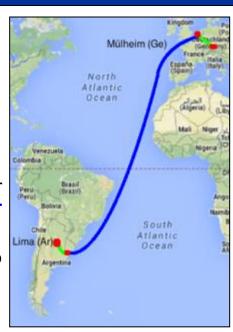

#### Energy Projects... " Nuclear Power Plant Atucha II

**ORIGIN**: Lima (AR) - Mülheim (Ge) **DESTINATION**: Lima - (Ar)

**PROJECT TYPE**: Energy - Main Rotor (180 tn) - Packaging & Transportation

**SERVICE**: Shipway was hired to design and build the packaging as well as for the International Transportation of the **Main Rotor of the Nuclear Power Plant** Atucha II.

Rotor weights 180 tn, it was transported by land within Argentina, by sea up to Rotterdam, by barge within Europe and then return back in the same way.