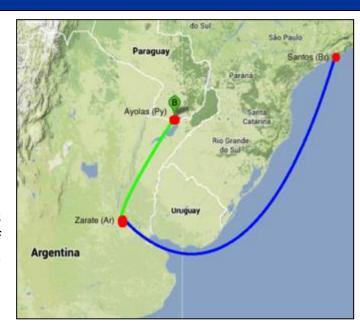

# Energy Projects ... "ET Ayolas - Paraguay"

#### SIEMENS

**ORIGIN**: Santos - Br

**DESTINATION**: Ayolas - Paraguay

PROJECT TYPE: Energy - 2 x TRAFOs 254 tn

**SERVICE**: We were hired to transport 2 x 254 tn transformers from Santos (Br) to Ayolas in Paraguay. A complete road study of 1300 km plus the study of 32 bridges was necessary to be done to design its logistics.

Transformers were successfully delivered discharged onto basis.