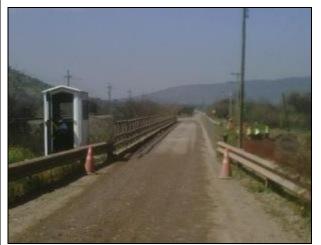

# Energy - Transformers...

**ORIGIN**: Gothemburg - Sweden

**DESTINATION**: Valparaiso -> Polpaico - Chile

**PROJECT TYPE**: Energy

**SERVICE**: International Transportation of 120 tn Transformer.

HMGS was hired to transport this transformer from Gothembuerg up to Polpaico in Chile. As there was no road available to reach the site and the only one bridge with an important limitations (just 20 tn) a by-pass over the Chacabuco stream was built.