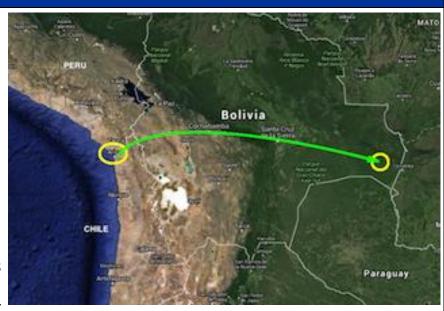

#### Construction - Cement Plant to Yacuses - Bolivia...

CLIENT: ITACAMBA

**ORIGIN**: Tianjin - China

**DESTINATION:** Arica (Chile) -> Yacuses - Bolivia

PROJECT TYPE: Construction - Cement Plant

**SERVICE**: International Land Transport of 12.000 FRT

HMGS was hired to transport 12.000 FRT of this Cement plant from Hook reception at Arica port and land transportation crossing the Andes up to Yacuses at East side of Bolivia.