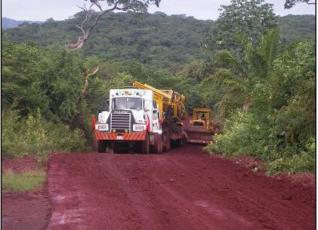

#### Construction - Cement Plant to Yacuses - Bolivia...

CLIENT: ITACAMBA

**ORIGIN**: Tianjin - China

**DESTINATION:** Arica (Chile) -> Yacuses - Bolivia

PROJECT TYPE: Construction - Cement Plant

**SERVICE**: International Land Transport of 12.000 FRT

HMGS was hired to transport 12.000 FRT of this Cement plant from Hook reception at Arica port and land transportation crossing the Andes up to Yacuses at East side of Bolivia.