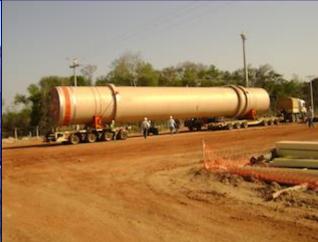

#### Construction - Cement Plant to Yacuses - Bolivia...

CLIENT: ITACAMBA

**ORIGIN**: Tianjin - China

**DESTINATION:** Arica (Chile) -> Yacuses - Bolivia

PROJECT TYPE: Construction - Cement Plant

**SERVICE**: International Land Transport of 12.000 FRT

HMGS was hired to transport 12.000 FRT of this Cement plant from Hook reception at Arica port and land transportation crossing the Andes up to Yacuses at East side of Bolivia.