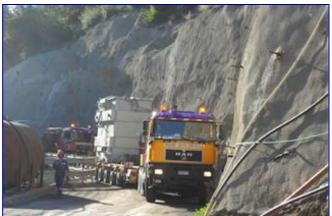

#### ANDRITZ Hydro

**ORIGIN**: Austria - China

**DESTINATION**: San Antonio - Valparaiso -> Angostura - Chie

**PROJECT TYPE - NAME**: Hydro Energy - "ANGOSTURA I"

**SERVICE**: International Transportation 8300 FRT (Max 187 tn)

HMGS was requested to organize the complete logistic for this project. Pieces were transported mainly from Austria and China up to Central Chilean ports, and then transported by land up to final site. It was completed in 152 shipments, big and small, part cargoes, complete chartered vessels and air shipments.