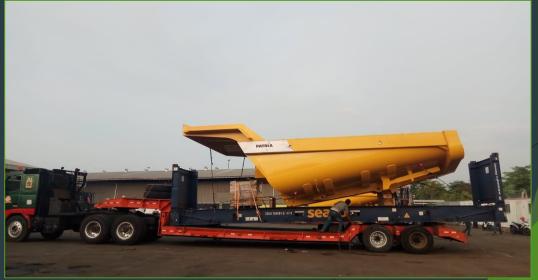

## Moving Dump Body 785 from JKT to Sangatta and Mobilisasi Unit from Manado to Balaraja - 2017