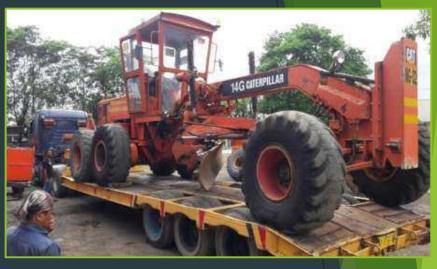

## Moving Dump Body 785 from JKT to Sangatta and Mobilisasi Unit from Manado to Balaraja - 2017