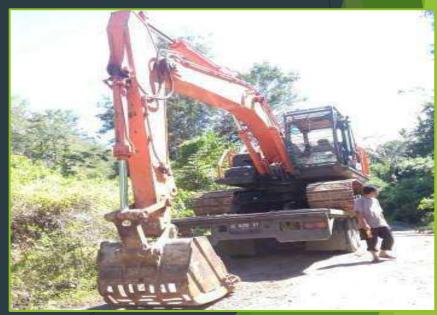

## Moving Dump Body 785 from JKT to Sangatta and Mobilisasi Unit from Manado to Balaraja - 2017