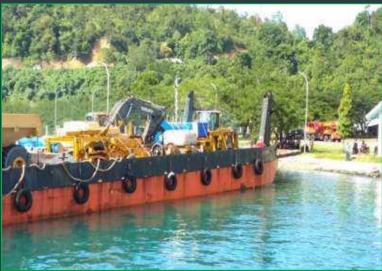

## Moving Dump Body 785 from JKT to Sangatta and Mobilisasi Unit from Manado to Balaraja - 2017