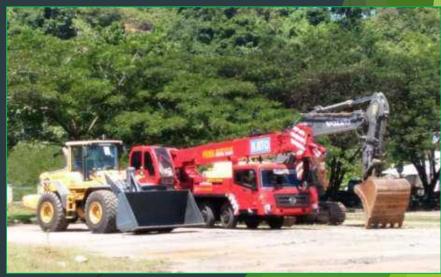

## Moving Dump Body 785 from JKT to Sangatta and Mobilisasi Unit from Manado to Balaraja - 2017