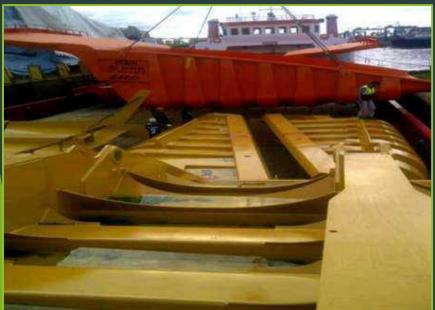

## Moving Dump Body 785 from JKT to Sangatta and Mobilisasi Unit from Manado to Balaraja - 2017