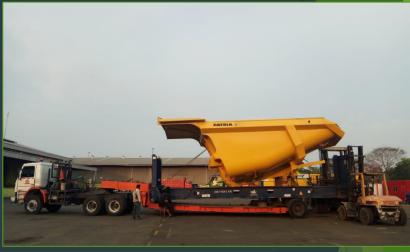

### Project Cargo Portfolio

# STEAM REFORMER CATALYST TUBE JAKARTA PORT TO BONTANG SITE DOOR







# STEEL STRUCTURE UNLOADING FOR BREAKBULK CARGO





## TRANSPORT IRON ORE 3000 MT JAKARTA PORT TO XINGANG PORT - 2006







### TRANSPORT SHANTUI MIXER TRUCK DOOR JAKARTA TO COLOMBO PORT





# TRANSPORT AIRCRAFT ENGINE DOOR TO RHR, UK AIRPORT





## PROJECT TRANSPORT GIANT BABY SCULPTURE DOOR JAKARTA TO BARCELONA PORT





## Moving Dump Body 785 from JKT to Sangatta and Mobilisasi Unit from Manado to Balaraja - 2017









### Jumbo Bags Zinc Concentrate from Marunda to Kumai By Barge Vessel - Contract from 2016 - Present









### Project Transport Material and Unit from Kupang to Painan - Mei 2018









#### Delivery Dump Body 785 by Flat Rack Jakarta-Nhavasheva Sept 2018







# Delivery Mixing Batching Plant to Proyek Bandara Kulon Progo









#### Delivery Material Pipa dan Besi Ulir to Proyek Bandara Kulon Progo









### Proyek Piping Pertamina Tanjung Sekong, Cilegon









### **GAP** Logistics

#### Office Jakarta:

Jl. RE. Martadinata 100 No. C-10

Jakarta Utara, 14310, Indonesia

Tel: +62 21 64711626 Fax: +62 21 64711636

# Werci Gracias Thanks