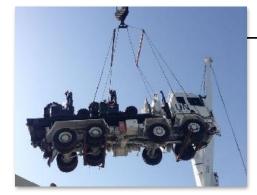

## SSB Senegal Supply Base

Istamco currently provides specialized equipmnt trucking or lifting services to the oil & gas logistics supply base in the Port of Dakar. Equipment includes Heavy duty lowbed trailers, Extensible lowbed and flatbed trailers and forklifts.