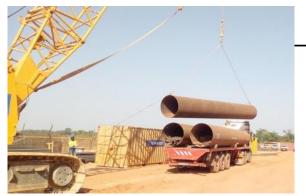

Matiere

Istamco provided logistics support for the inland haulage of pipes on customized trailers from Dakar Port up to Marsassoum in support of the bridge construction as part of the global senegalese government focus on infrastructure projects.