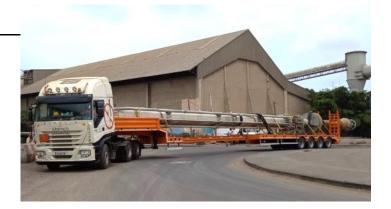

Matiere

Istamco provided logistics support for the inland haulage of pipes on customized trailers from Dakar Port up to Marsassoum in support of the bridge construction as part of the global senegalese government focus on infrastructure projects.