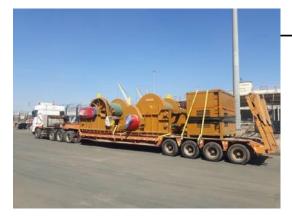

## SSB Senegal Supply Base

Istamco currently provides specialized equipmnt trucking or lifting services to the oil & gas logistics supply base in the Port of Dakar. Equipment includes Heavy duty lowbed trailers, Extensible lowbed and flatbed trailers and forklifts.