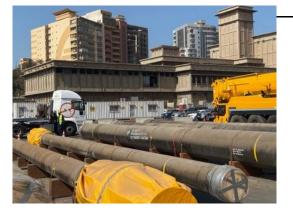

## SSB Senegal Supply Base

Istamco currently provides specialized equipmnt trucking or lifting services to the oil & gas logistics supply base in the Port of Dakar. Equipment includes Heavy duty lowbed trailers, Extensible lowbed and flatbed trailers and forklifts.