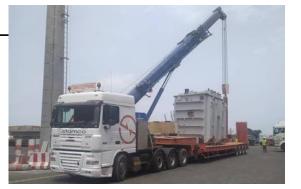

## SSB Senegal Supply Base

Istamco currently provides specialized equipmnt trucking or lifting services to the oil & gas logistics supply base in the Port of Dakar. Equipment includes Heavy duty lowbed trailers, Extensible lowbed and flatbed trailers and forklifts.