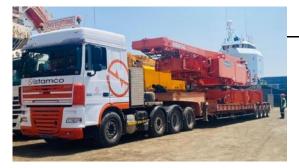

## SSB Senegal Supply Base

Istamco currently provides specialized equipmnt trucking or lifting services to the oil & gas logistics supply base in the Port of Dakar. Equipment includes Heavy duty lowbed trailers, Extensible lowbed and flatbed trailers and forklifts.