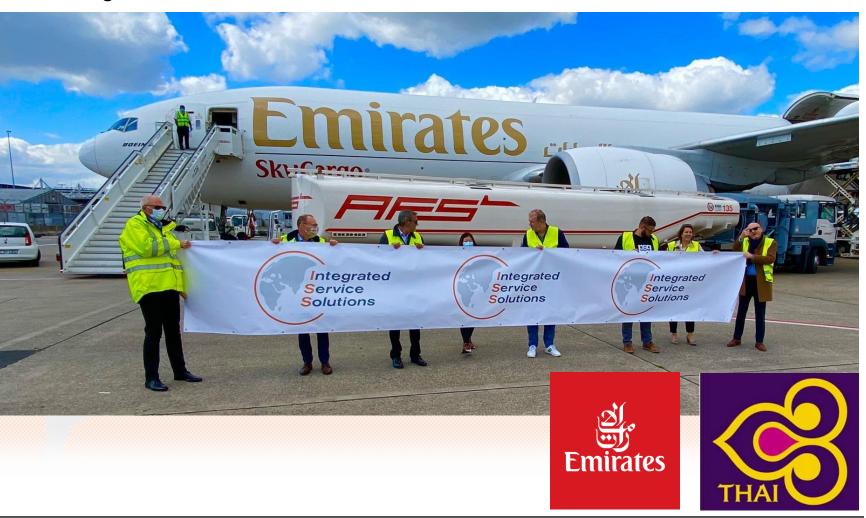

# ► Thai Airways

► Heavy Lift Cargo : Electrical Transformers

Heavy Lift Cargo : Electrical Transformers

► Cross border Services ship to LAOS / Heavy Lift Cargo : Electrical Transformers

► PEPSICO PROJECT