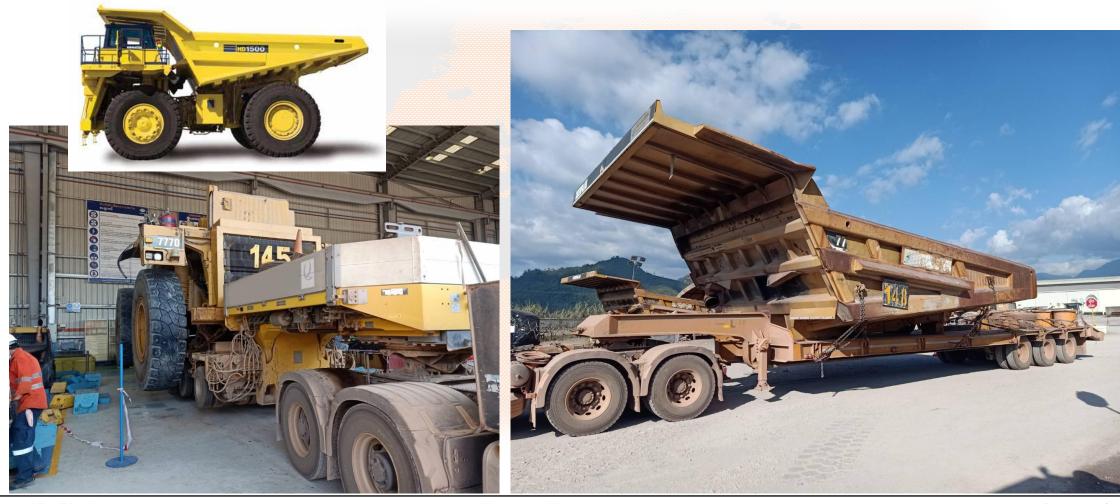

arter Flight









Bulk Chartering Term : Charter Flight











Operator : AVIACON ZITOTRANSFlight Number : AZS6004/AZS5001 [IN/OUT]

Aircraft Register : RA78765Aircraft type : IL-76TDMTOW: : 190,000 KG



Presented By: Piraj Laoharungpisit Monday 27 March 2023 Page 5 of 60

































#### Tank Truck Thailand





#### ► Asia Cement Public













# ► Thai Airways











► Heavy Lift Cargo : Electrical Transformers





Heavy Lift Cargo : Electrical Transformers











► Cross border Services ship to LAOS / Heavy Lift Cargo : Electrical Transformers

















► PEPSICO PROJECT





Export Catamaran 2022





Export Catamaran 2023









### ► TOYOTA Project























TOYOTA

NYK LOGISTICS



► Komatsu Rigid Dump Trucks HD785





#### Ventilation Fans