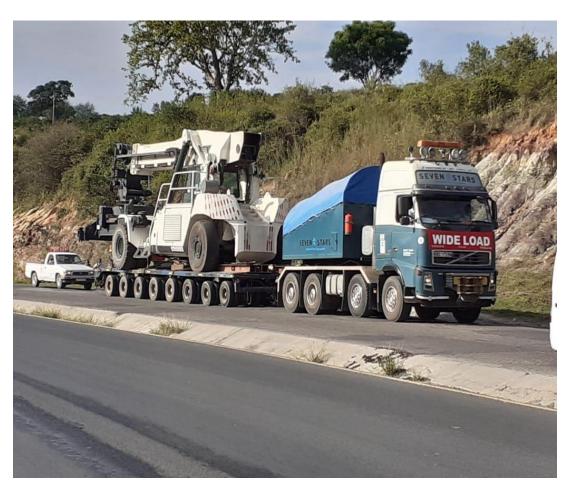

### 8 x 8 Axle Extendable Step deck Low Loaders

# 3 x 6 Axle Extendable Step deck Low Loaders