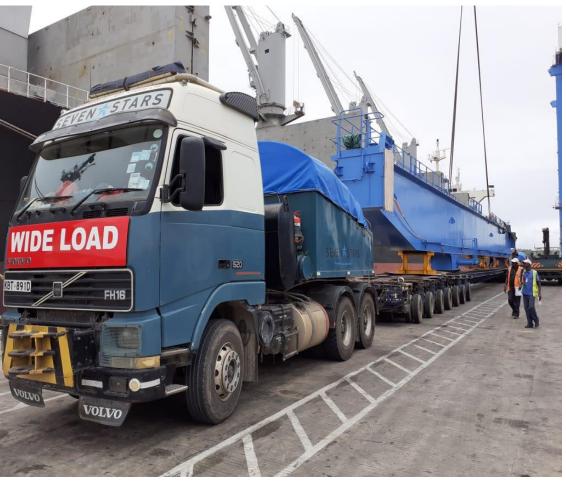

Loader





### 2 x 4 Axle Extendable low Loaders





# 2 x 4 Axle Low Loader Trailer (12m Deck) 4 X 4 Axle Low Loader Trailer (9m Deck)





# 4 x 3 Axle Drop deck low Beds





## 2 x 3 Axle Low loader (9m Deck)





### 2 x 3 Axle Extendable Flat Beds





### 8 x 3 Axle extedable trailers





#### 10 x 3 Axle 12m Flat Beds





#### 12 x Axle Lines Modular with Excavator Deck









#### Draw Bar Modular Combinations





- 2 Drop Deck 4
- 2 Drop Deck 6
- 2 Drop deck 10
- 4 Drop Deck 6
- 4 Drop Deck 8
- 6 Drop Deck 6

Drop Deck Cargo Loading Length 8.3m, Extension Deck 5.6m, Max Deck Width 3.4m. Rated at 140 Ton Closed.

#### Goose Neck Modular Combinations



#### 1 x 8 Line Fixed Modular Trailer





### 1 x 10 Line Modular





### 1 x 15 Modular Lines (Various Combinations)





### 2 x 8 Line Modular with 8 or 10m Deck