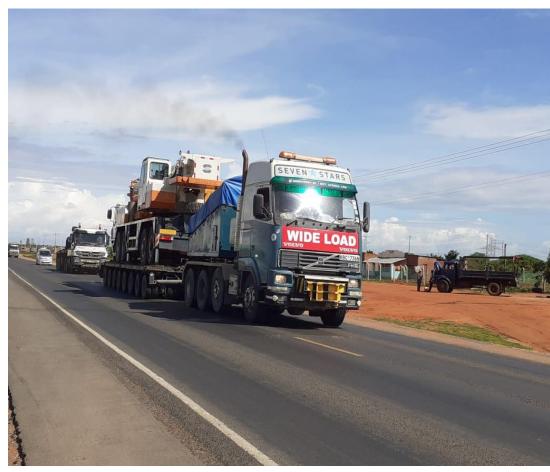

### 8 x 8 Axle Extendable Step deck Low Loaders

# 3 x 6 Axle Extendable Step deck Low Loaders