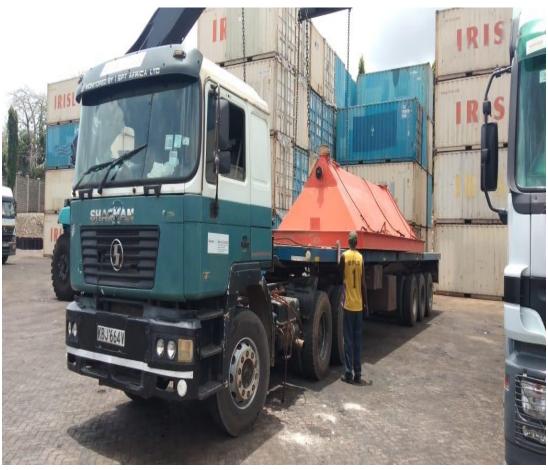

Seamless Project Cargo Logistics

# Trailer Fleet

### 8 x 8 Axle Extendable Step deck Low Loaders



# 3 x 6 Axle Extendable Step deck Low Loaders



### 2 x 2 x 4 Extendable Drop Deck Low Loader





### 2 x 4 Axle Extendable low Loaders





# 2 x 4 Axle Low Loader Trailer (12m Deck) 4 X 4 Axle Low Loader Trailer (9m Deck)





# 4 x 3 Axle Drop deck low Beds





## 2 x 3 Axle Low loader (9m Deck)





### 2 x 3 Axle Extendable Flat Beds





### 8 x 3 Axle extedable trailers





#### 10 x 3 Axle 12m Flat Beds





#### 12 x Axle Lines Modular with Excavator Deck









#### Draw Bar Modular Combinations





- 2 Drop Deck 4
- 2 Drop Deck 6
- 2 Drop deck 10
- 4 Drop Deck 6
- 4 Drop Deck 8
- 6 Drop Deck 6

Drop Deck Cargo Loading Length 8.3m, Extension Deck 5.6m, Max Deck Width 3.4m. Rated at 140 Ton Closed.

#### Goose Neck Modular Combinations



#### 1 x 8 Line Fixed Modular Trailer





### 1 x 10 Line Modular





### 1 x 15 Modular Lines (Various Combinations)





### 2 x 8 Line Modular with 8 or 10m Deck