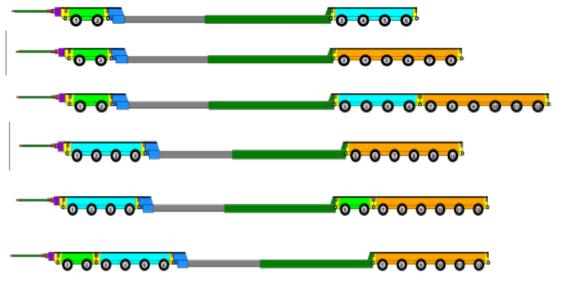

#### Draw Bar Modular Combinations

- 2 Drop Deck 4
- 2 Drop Deck 6
- 2 Drop deck 10
- 4 Drop Deck 6
- 4 Drop Deck 8
- 6 Drop Deck 6

Drop Deck Cargo Loading Length 8.3m, Extension Deck 5.6m, Max Deck Width 3.4m. Rated at 140 Ton Closed.