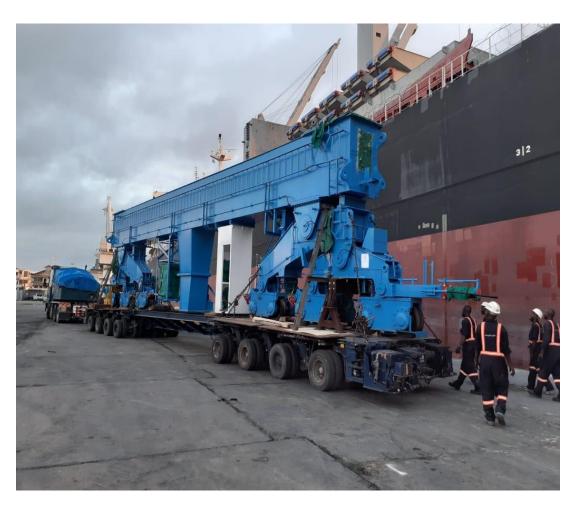

ders





# 2 x 4 Axle Low Loader Trailer (12m Deck) 4 X 4 Axle Low Loader Trailer (9m Deck)





# 4 x 3 Axle Drop deck low Beds





## 2 x 3 Axle Low loader (9m Deck)





### 2 x 3 Axle Extendable Flat Beds





### 8 x 3 Axle extedable trailers





#### 10 x 3 Axle 12m Flat Beds





#### 12 x Axle Lines Modular with Excavator Deck









#### Draw Bar Modular Combinations





- 2 Drop Deck 4
- 2 Drop Deck 6
- 2 Drop deck 10
- 4 Drop Deck 6
- 4 Drop Deck 8
- 6 Drop Deck 6

Drop Deck Cargo Loading Length 8.3m, Extension Deck 5.6m, Max Deck Width 3.4m. Rated at 140 Ton Closed.

#### Goose Neck Modular Combinations



#### 1 x 8 Line Fixed Modular Trailer





### 1 x 10 Line Modular





### 1 x 15 Modular Lines (Various Combinations)





### 2 x 8 Line Modular with 8 or 10m Deck