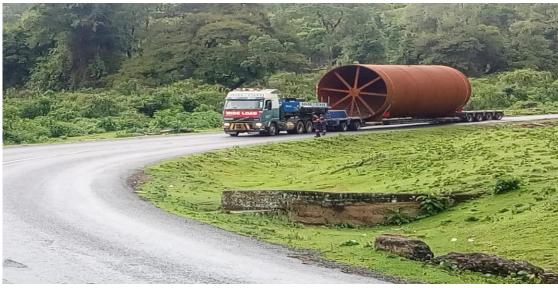

Seamless Project Cargo Logistics

# Trailer Fleet

### 8 x 8 Axle Extendable Step deck Low Loaders



# 3 x 6 Axle Extendable Step deck Low Loaders



### 2 x 2 x 4 Extendable Drop Deck Low Loader





### 2 x 4 Axle Extendable low Loaders





# 2 x 4 Axle Low Loader Trailer (12m Deck) 4 X 4 Axle Low Loader Trailer (9m Deck)





# 4 x 3 Axle Drop deck low Beds





## 2 x 3 Axle Low loader (9m Deck)





### 2 x 3 Axle Extendable Flat Beds





### 8 x 3 Axle extedable trailers





#### 10 x 3 Axle 12m Flat Beds





#### 12 x Axle Lines Modular with Excavator Deck









#### Draw Bar Modular Combinations





- 2 Drop Deck 4
- 2 Drop Deck 6
- 2 Drop deck 10
- 4 Drop Deck 6
- 4 Drop Deck 8
- 6 Drop Deck 6

Drop Deck Cargo Loading Length 8.3m, Extension Deck 5.6m, Max Deck Width 3.4m. Rated at 140 Ton Closed.

#### Goose Neck Modular Combinations



#### 1 x 8 Line Fixed Modular Trailer





### 1 x 10 Line Modular





### 1 x 15 Modular Lines (Various Combinations)





### 2 x 8 Line Modular with 8 or 10m Deck