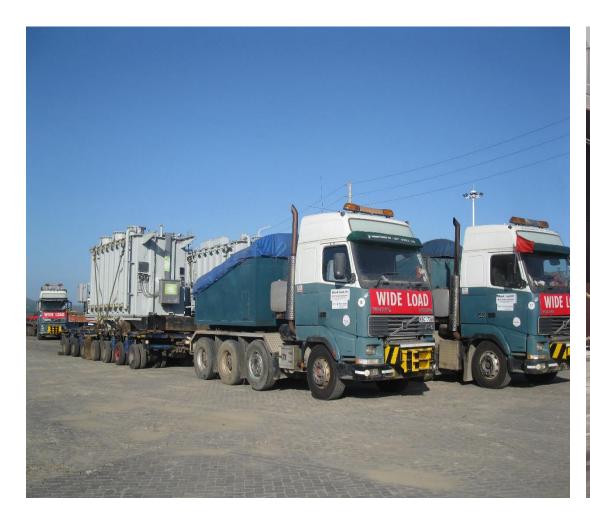

w Loader





### 2 x 4 Axle Extendable low Loaders





# 2 x 4 Axle Low Loader Trailer (12m Deck) 4 X 4 Axle Low Loader Trailer (9m Deck)





# 4 x 3 Axle Drop deck low Beds





## 2 x 3 Axle Low loader (9m Deck)





### 2 x 3 Axle Extendable Flat Beds





### 8 x 3 Axle extedable trailers





#### 10 x 3 Axle 12m Flat Beds





#### 12 x Axle Lines Modular with Excavator Deck









#### Draw Bar Modular Combinations





- 2 Drop Deck 4
- 2 Drop Deck 6
- 2 Drop deck 10
- 4 Drop Deck 6
- 4 Drop Deck 8
- 6 Drop Deck 6

Drop Deck Cargo Loading Length 8.3m, Extension Deck 5.6m, Max Deck Width 3.4m. Rated at 140 Ton Closed.

#### Goose Neck Modular Combinations



#### 1 x 8 Line Fixed Modular Trailer





### 1 x 10 Line Modular





### 1 x 15 Modular Lines (Various Combinations)





### 2 x 8 Line Modular with 8 or 10m Deck