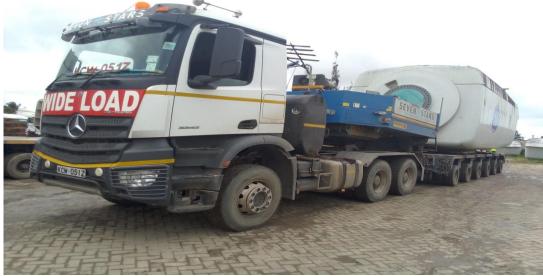

Seamless Project Cargo Logistics

# Trailer Fleet

### 8 x 8 Axle Extendable Step deck Low Loaders



# 3 x 6 Axle Extendable Step deck Low Loaders



### 2 x 2 x 4 Extendable Drop Deck Low Loader





### 2 x 4 Axle Extendable low Loaders





# 2 x 4 Axle Low Loader Trailer (12m Deck) 4 X 4 Axle Low Loader Trailer (9m Deck)





# 4 x 3 Axle Drop deck low Beds





## 2 x 3 Axle Low loader (9m Deck)





### 2 x 3 Axle Extendable Flat Beds





### 8 x 3 Axle extedable trailers





#### 10 x 3 Axle 12m Flat Beds





#### 12 x Axle Lines Modular with Excavator Deck









#### Draw Bar Modular Combinations





- 2 Drop Deck 4
- 2 Drop Deck 6
- 2 Drop deck 10
- 4 Drop Deck 6
- 4 Drop Deck 8
- 6 Drop Deck 6

Drop Deck Cargo Loading Length 8.3m, Extension Deck 5.6m, Max Deck Width 3.4m. Rated at 140 Ton Closed.

#### Goose Neck Modular Combinations



#### 1 x 8 Line Fixed Modular Trailer





### 1 x 10 Line Modular





### 1 x 15 Modular Lines (Various Combinations)





### 2 x 8 Line Modular with 8 or 10m Deck