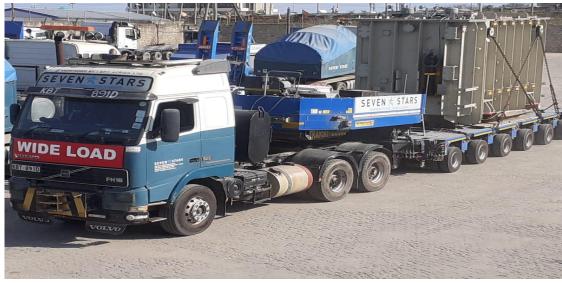

# 2 x 4 Axle Low Loader Trailer (12m Deck) 4 X 4 Axle Low Loader Trailer (9m Deck)