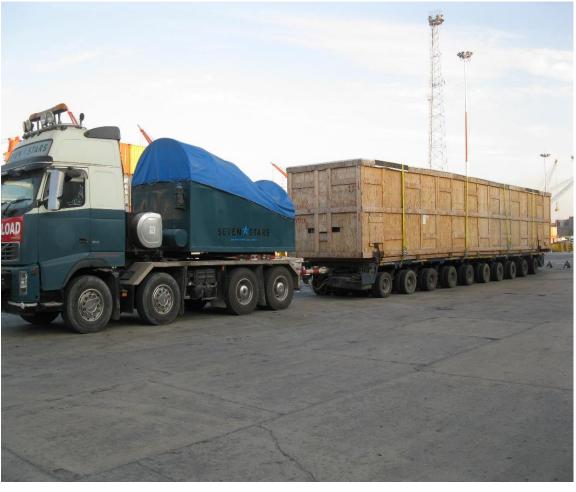

ow Loaders



### 2 x 2 x 4 Extendable Drop Deck Low Loader





### 2 x 4 Axle Extendable low Loaders





# 2 x 4 Axle Low Loader Trailer (12m Deck) 4 X 4 Axle Low Loader Trailer (9m Deck)





# 4 x 3 Axle Drop deck low Beds





## 2 x 3 Axle Low loader (9m Deck)





### 2 x 3 Axle Extendable Flat Beds





### 8 x 3 Axle extedable trailers





#### 10 x 3 Axle 12m Flat Beds





#### 12 x Axle Lines Modular with Excavator Deck









#### Draw Bar Modular Combinations





- 2 Drop Deck 4
- 2 Drop Deck 6
- 2 Drop deck 10
- 4 Drop Deck 6
- 4 Drop Deck 8
- 6 Drop Deck 6

Drop Deck Cargo Loading Length 8.3m, Extension Deck 5.6m, Max Deck Width 3.4m. Rated at 140 Ton Closed.

#### Goose Neck Modular Combinations



#### 1 x 8 Line Fixed Modular Trailer





### 1 x 10 Line Modular





### 1 x 15 Modular Lines (Various Combinations)





### 2 x 8 Line Modular with 8 or 10m Deck