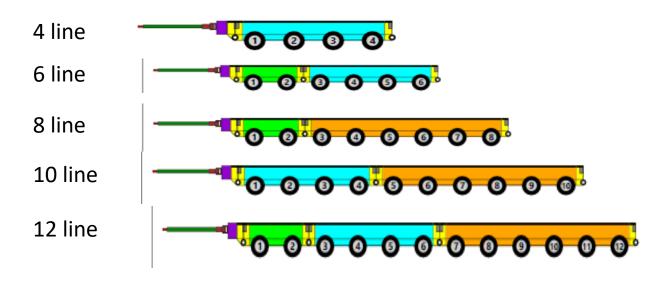

Seamless Project Cargo Logistics

# Trailer Fleet

### 8 x 8 Axle Extendable Step deck Low Loaders



# 3 x 6 Axle Extendable Step deck Low Loaders



### 2 x 2 x 4 Extendable Drop Deck Low Loader





### 2 x 4 Axle Extendable low Loaders





# 2 x 4 Axle Low Loader Trailer (12m Deck) 4 X 4 Axle Low Loader Trailer (9m Deck)





# 4 x 3 Axle Drop deck low Beds





## 2 x 3 Axle Low loader (9m Deck)





### 2 x 3 Axle Extendable Flat Beds





### 8 x 3 Axle extedable trailers





#### 10 x 3 Axle 12m Flat Beds





#### 12 x Axle Lines Modular with Excavator Deck









#### Draw Bar Modular Combinations





- 2 Drop Deck 4
- 2 Drop Deck 6
- 2 Drop deck 10
- 4 Drop Deck 6
- 4 Drop Deck 8
- 6 Drop Deck 6

Drop Deck Cargo Loading Length 8.3m, Extension Deck 5.6m, Max Deck Width 3.4m. Rated at 140 Ton Closed.

#### Goose Neck Modular Combinations



#### 1 x 8 Line Fixed Modular Trailer





### 1 x 10 Line Modular





### 1 x 15 Modular Lines (Various Combinations)





### 2 x 8 Line Modular with 8 or 10m Deck