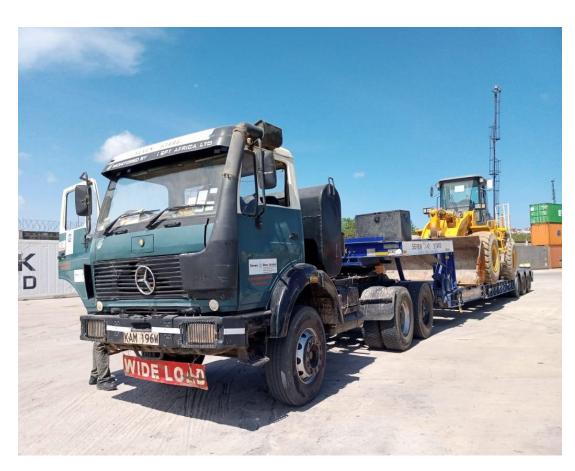

Seamless Project Cargo Logistics

# Trailer Fleet

### 8 x 8 Axle Extendable Step deck Low Loaders



# 3 x 6 Axle Extendable Step deck Low Loaders



### 2 x 2 x 4 Extendable Drop Deck Low Loader





### 2 x 4 Axle Extendable low Loaders





# 2 x 4 Axle Low Loader Trailer (12m Deck) 4 X 4 Axle Low Loader Trailer (9m Deck)





# 4 x 3 Axle Drop deck low Beds





## 2 x 3 Axle Low loader (9m Deck)





### 2 x 3 Axle Extendable Flat Beds





### 8 x 3 Axle extedable trailers





#### 10 x 3 Axle 12m Flat Beds





#### 12 x Axle Lines Modular with Excavator Deck









#### Draw Bar Modular Combinations





- 2 Drop Deck 4
- 2 Drop Deck 6
- 2 Drop deck 10
- 4 Drop Deck 6
- 4 Drop Deck 8
- 6 Drop Deck 6

Drop Deck Cargo Loading Length 8.3m, Extension Deck 5.6m, Max Deck Width 3.4m. Rated at 140 Ton Closed.

#### Goose Neck Modular Combinations



#### 1 x 8 Line Fixed Modular Trailer





### 1 x 10 Line Modular





### 1 x 15 Modular Lines (Various Combinations)





### 2 x 8 Line Modular with 8 or 10m Deck