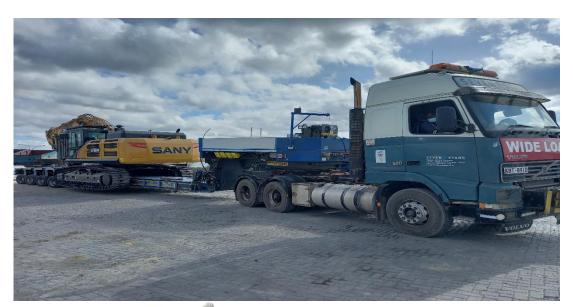

Seamless Project Cargo Logistics

# Trailer Fleet

### 8 x 8 Axle Extendable Step deck Low Loaders



# 3 x 6 Axle Extendable Step deck Low Loaders



### 2 x 2 x 4 Extendable Drop Deck Low Loader





### 2 x 4 Axle Extendable low Loaders





# 2 x 4 Axle Low Loader Trailer (12m Deck) 4 X 4 Axle Low Loader Trailer (9m Deck)





# 4 x 3 Axle Drop deck low Beds





## 2 x 3 Axle Low loader (9m Deck)





### 2 x 3 Axle Extendable Flat Beds





### 8 x 3 Axle extedable trailers





#### 10 x 3 Axle 12m Flat Beds





#### 12 x Axle Lines Modular with Excavator Deck









#### Draw Bar Modular Combinations





- 2 Drop Deck 4
- 2 Drop Deck 6
- 2 Drop deck 10
- 4 Drop Deck 6
- 4 Drop Deck 8
- 6 Drop Deck 6

Drop Deck Cargo Loading Length 8.3m, Extension Deck 5.6m, Max Deck Width 3.4m. Rated at 140 Ton Closed.

#### Goose Neck Modular Combinations



#### 1 x 8 Line Fixed Modular Trailer





### 1 x 10 Line Modular





### 1 x 15 Modular Lines (Various Combinations)





### 2 x 8 Line Modular with 8 or 10m Deck