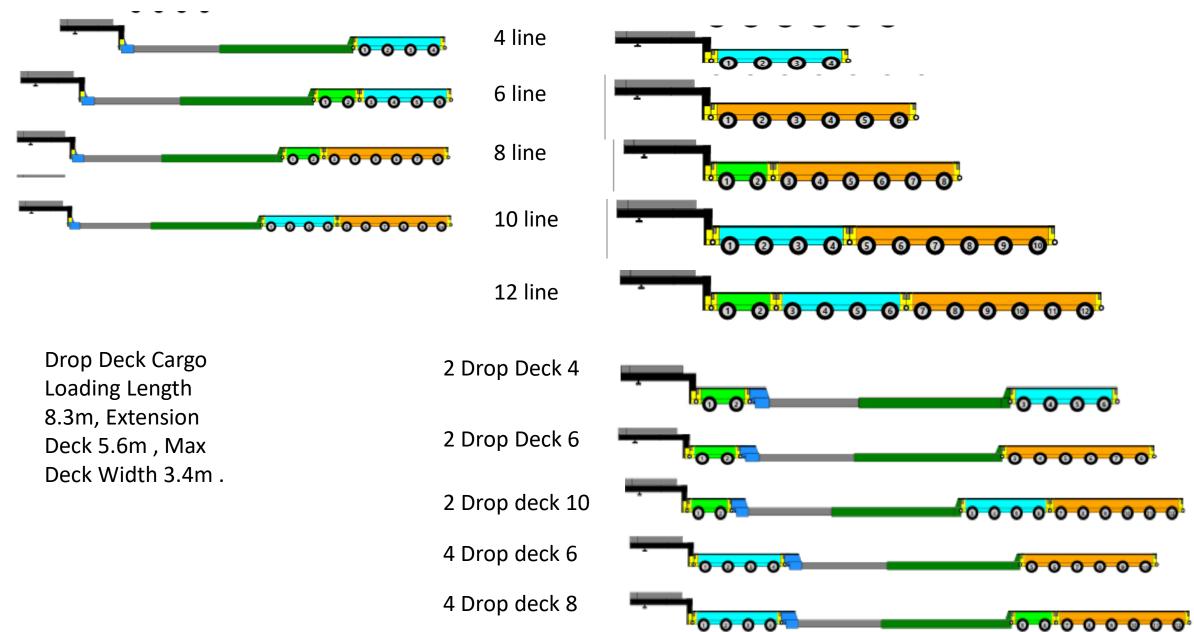

#### Draw Bar Modular Combinations

- 2 Drop Deck 4
- 2 Drop Deck 6
- 2 Drop deck 10
- 4 Drop Deck 6
- 4 Drop Deck 8
- 6 Drop Deck 6

Drop Deck Cargo Loading Length 8.3m, Extension Deck 5.6m, Max Deck Width 3.4m. Rated at 140 Ton Closed.