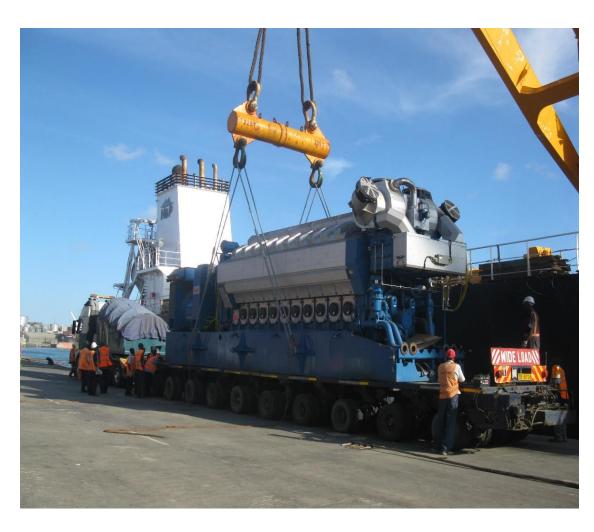

Low Loaders



### 2 x 2 x 4 Extendable Drop Deck Low Loader





### 2 x 4 Axle Extendable low Loaders





# 2 x 4 Axle Low Loader Trailer (12m Deck) 4 X 4 Axle Low Loader Trailer (9m Deck)





# 4 x 3 Axle Drop deck low Beds





## 2 x 3 Axle Low loader (9m Deck)





### 2 x 3 Axle Extendable Flat Beds





### 8 x 3 Axle extedable trailers





#### 10 x 3 Axle 12m Flat Beds





#### 12 x Axle Lines Modular with Excavator Deck









#### Draw Bar Modular Combinations





- 2 Drop Deck 4
- 2 Drop Deck 6
- 2 Drop deck 10
- 4 Drop Deck 6
- 4 Drop Deck 8
- 6 Drop Deck 6

Drop Deck Cargo Loading Length 8.3m, Extension Deck 5.6m, Max Deck Width 3.4m. Rated at 140 Ton Closed.

#### Goose Neck Modular Combinations



#### 1 x 8 Line Fixed Modular Trailer





### 1 x 10 Line Modular





### 1 x 15 Modular Lines (Various Combinations)





### 2 x 8 Line Modular with 8 or 10m Deck