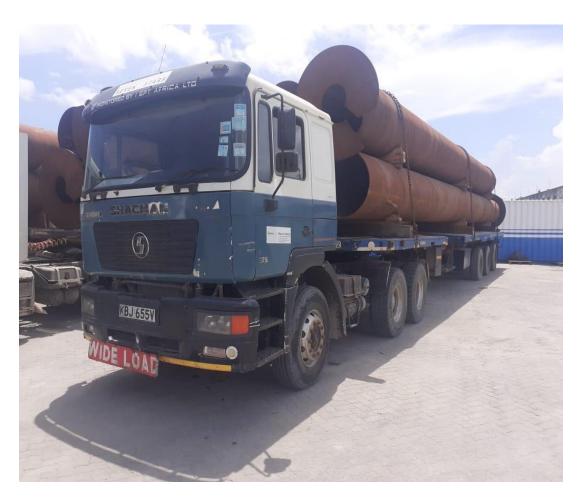

Seamless Project Cargo Logistics

# Trailer Fleet

### 8 x 8 Axle Extendable Step deck Low Loaders



# 3 x 6 Axle Extendable Step deck Low Loaders



### 2 x 2 x 4 Extendable Drop Deck Low Loader





### 2 x 4 Axle Extendable low Loaders





# 2 x 4 Axle Low Loader Trailer (12m Deck) 4 X 4 Axle Low Loader Trailer (9m Deck)





# 4 x 3 Axle Drop deck low Beds





## 2 x 3 Axle Low loader (9m Deck)





### 2 x 3 Axle Extendable Flat Beds





### 8 x 3 Axle extedable trailers





#### 10 x 3 Axle 12m Flat Beds





#### 12 x Axle Lines Modular with Excavator Deck









#### Draw Bar Modular Combinations





- 2 Drop Deck 4
- 2 Drop Deck 6
- 2 Drop deck 10
- 4 Drop Deck 6
- 4 Drop Deck 8
- 6 Drop Deck 6

Drop Deck Cargo Loading Length 8.3m, Extension Deck 5.6m, Max Deck Width 3.4m. Rated at 140 Ton Closed.

#### Goose Neck Modular Combinations



#### 1 x 8 Line Fixed Modular Trailer





### 1 x 10 Line Modular





### 1 x 15 Modular Lines (Various Combinations)





### 2 x 8 Line Modular with 8 or 10m Deck