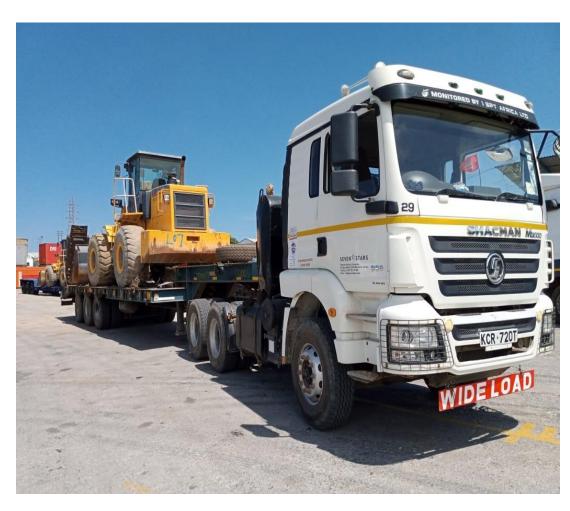

Seamless Project Cargo Logistics

# Trailer Fleet

### 8 x 8 Axle Extendable Step deck Low Loaders



# 3 x 6 Axle Extendable Step deck Low Loaders



### 2 x 2 x 4 Extendable Drop Deck Low Loader





### 2 x 4 Axle Extendable low Loaders





# 2 x 4 Axle Low Loader Trailer (12m Deck) 4 X 4 Axle Low Loader Trailer (9m Deck)





# 4 x 3 Axle Drop deck low Beds





## 2 x 3 Axle Low loader (9m Deck)





### 2 x 3 Axle Extendable Flat Beds





### 8 x 3 Axle extedable trailers





#### 10 x 3 Axle 12m Flat Beds





#### 12 x Axle Lines Modular with Excavator Deck









#### Draw Bar Modular Combinations





- 2 Drop Deck 4
- 2 Drop Deck 6
- 2 Drop deck 10
- 4 Drop Deck 6
- 4 Drop Deck 8
- 6 Drop Deck 6

Drop Deck Cargo Loading Length 8.3m, Extension Deck 5.6m, Max Deck Width 3.4m. Rated at 140 Ton Closed.

#### Goose Neck Modular Combinations



#### 1 x 8 Line Fixed Modular Trailer





### 1 x 10 Line Modular





### 1 x 15 Modular Lines (Various Combinations)





### 2 x 8 Line Modular with 8 or 10m Deck