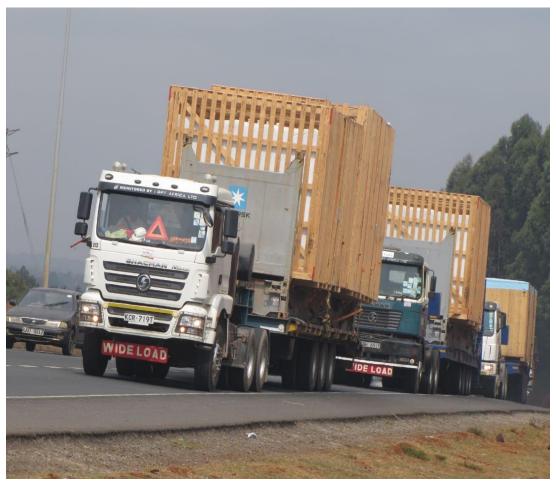

Seamless Project Cargo Logistics

# Trailer Fleet

### 8 x 8 Axle Extendable Step deck Low Loaders



# 3 x 6 Axle Extendable Step deck Low Loaders



### 2 x 2 x 4 Extendable Drop Deck Low Loader





### 2 x 4 Axle Extendable low Loaders





# 2 x 4 Axle Low Loader Trailer (12m Deck) 4 X 4 Axle Low Loader Trailer (9m Deck)





# 4 x 3 Axle Drop deck low Beds





## 2 x 3 Axle Low loader (9m Deck)





### 2 x 3 Axle Extendable Flat Beds





### 8 x 3 Axle extedable trailers





#### 10 x 3 Axle 12m Flat Beds





#### 12 x Axle Lines Modular with Excavator Deck









#### Draw Bar Modular Combinations





- 2 Drop Deck 4
- 2 Drop Deck 6
- 2 Drop deck 10
- 4 Drop Deck 6
- 4 Drop Deck 8
- 6 Drop Deck 6

Drop Deck Cargo Loading Length 8.3m, Extension Deck 5.6m, Max Deck Width 3.4m. Rated at 140 Ton Closed.

#### Goose Neck Modular Combinations



#### 1 x 8 Line Fixed Modular Trailer





### 1 x 10 Line Modular





### 1 x 15 Modular Lines (Various Combinations)





### 2 x 8 Line Modular with 8 or 10m Deck