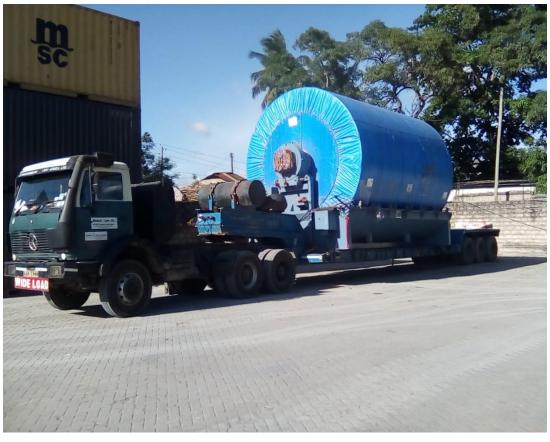

Seamless Project Cargo Logistics

# Trailer Fleet

### 8 x 8 Axle Extendable Step deck Low Loaders



# 3 x 6 Axle Extendable Step deck Low Loaders



### 2 x 2 x 4 Extendable Drop Deck Low Loader





### 2 x 4 Axle Extendable low Loaders





# 2 x 4 Axle Low Loader Trailer (12m Deck) 4 X 4 Axle Low Loader Trailer (9m Deck)





# 4 x 3 Axle Drop deck low Beds





## 2 x 3 Axle Low loader (9m Deck)





### 2 x 3 Axle Extendable Flat Beds





### 8 x 3 Axle extedable trailers





#### 10 x 3 Axle 12m Flat Beds





#### 12 x Axle Lines Modular with Excavator Deck









#### Draw Bar Modular Combinations





- 2 Drop Deck 4
- 2 Drop Deck 6
- 2 Drop deck 10
- 4 Drop Deck 6
- 4 Drop Deck 8
- 6 Drop Deck 6

Drop Deck Cargo Loading Length 8.3m, Extension Deck 5.6m, Max Deck Width 3.4m. Rated at 140 Ton Closed.

#### Goose Neck Modular Combinations



#### 1 x 8 Line Fixed Modular Trailer





### 1 x 10 Line Modular





### 1 x 15 Modular Lines (Various Combinations)





### 2 x 8 Line Modular with 8 or 10m Deck