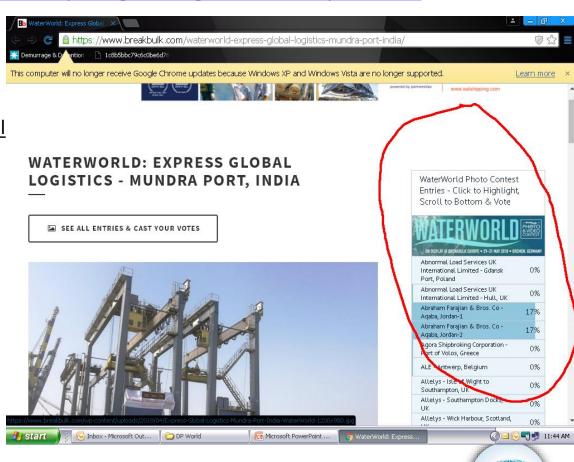

#### **HOW TO VOTE**

1) Please click on the following link to cast your vote: https://www.breakbulk.com/waterworld-express-global-logistics-mundra-port-india/

2) The webpage to the right will open. Kindly scroll in the circled section to the name: Express Global Logistics – Mundra Port, India.

### **HOW TO VOTE**

3) Please select the name: Express Global Logistics – Mundra Port, India.