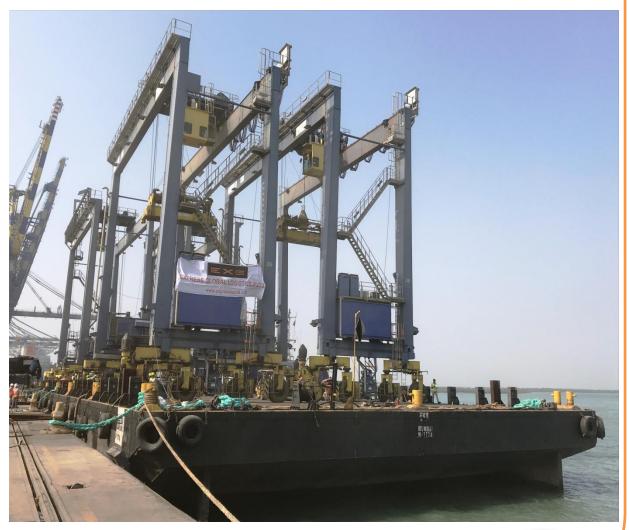

#### THE PHOTO

Commodity: Rubber Tyre Galantry Cranes (RTGCs)

No. of Units: 4

Total Weight: 535 tons

Dimensions: 25.27 x 11.94 x 25.1

meters, per crane

Type of Operation: Roll On and

Roll Off from a Barge.

Port of Loading: Nhavasheva

Port of Discharge: Mundra

Challenges faced: EXG faced a tidal range of over 4.0 meter at Nhava Sheva and over 6.0 meter at Mundra.