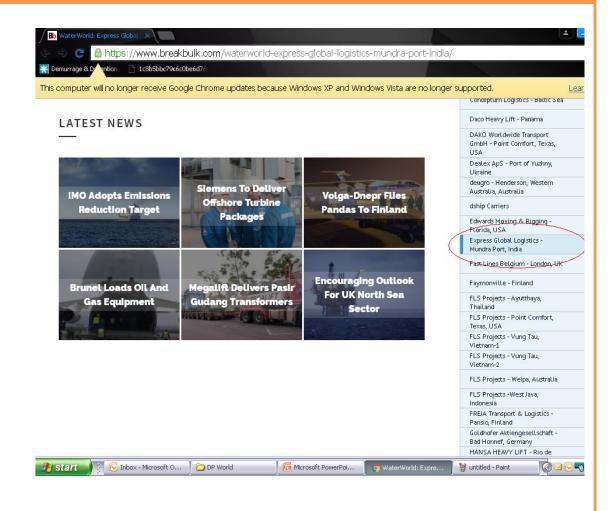

### **HOW TO VOTE**

3) Please select the name: Express Global Logistics – Mundra Port, India.

## **HOW TO VOTE**

4) Please click on "VOTE". Your vote will then get saved.