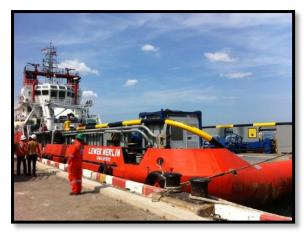

**Job scope: Stevedore / Clearance / Transportation** 

Commodity: 460K Hydraulic Rig

Volume / GW: 407.720 CBM / 160,000 KG

**Mode of Transport: Break Bulk** 

Vessel, Stevedore

**Destination: Singapore to Satahip port** 

**Commodity: 460K H.Work Over Unit with Accessories** 

**Quantity: 81 PICS** 

Volume / GW: 407.72 M3 / 160,000 KGS.

Mode of Transportation: Partial Charter, Custom & delivery