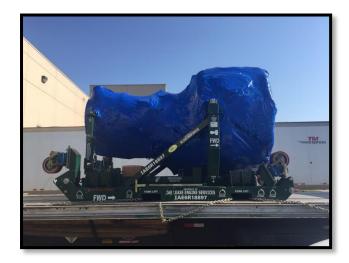

**Routing: DFW-BKK & BKK-DFW** 

Commodity: Engine, Purged (PWEL V2500 ESN: V10116)

GW: 5088 KG.

Mode of Transport: Air including custom pick up & delivery

Trade: FOS-SUR-MER, FRANCE-LAEMCHABANG

**Commodity: Machinery & Parts** 