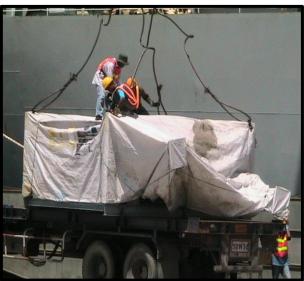

**Routing: KOBE- BKK** 

**Job scope: Clearance/Transportation** 

**Commodity: Plastic injection machine** 

Volume / GW: 168.046 CBM / 74,150 KG

**Mode of Transport: Break Bulk** 

**Routing: SIN - SATTAHIP** 