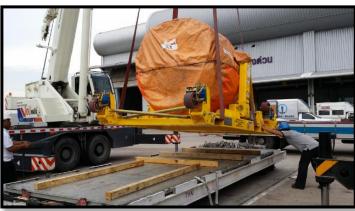

**Job scope: Stevedore / Clearance / Transportation** 

Commodity: 460K Hydraulic Rig

Volume / GW: 407.720 CBM / 160,000 KG

**Mode of Transport: Break Bulk** 

Vessel, Stevedore

**Destination: Singapore to Satahip port** 

**Commodity: 460K H.Work Over Unit with Accessories** 

**Quantity: 81 PICS** 

Volume / GW: 407.72 M3 / 160,000 KGS.

Mode of Transportation: Partial Charter, Custom & delivery