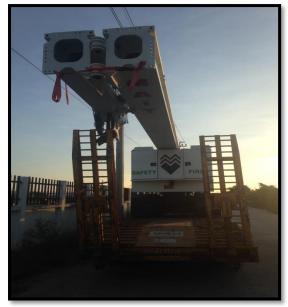

**Job scope: Stevedore / Clearance / Transportation** 

Commodity: 460K Hydraulic Rig

Volume / GW: 407.720 CBM / 160,000 KG

**Mode of Transport: Break Bulk** 

Vessel, Stevedore

**Destination: Singapore to Satahip port** 

**Commodity: 460K H.Work Over Unit with Accessories** 

**Quantity: 81 PICS** 

Volume / GW: 407.72 M3 / 160,000 KGS.

Mode of Transportation: Partial Charter, Custom & delivery