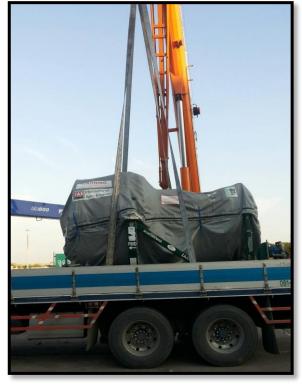

Mode of transportation: FCL/Flat Rack (OOG)

Total Volume: 156 cbm

Total G.W.: 109,446 kg

**Trade: SINGAPORE - LAEMCHABANG** 

**Commodity: Crawler Crane /Drilling Rig Crane & Parts** 

Mode of transportation: RORO