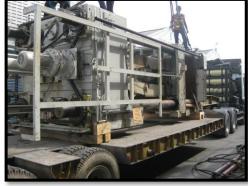

**Job scope: Stevedore / Clearance / Transportation** 

Commodity: 460K Hydraulic Rig

Volume / GW: 407.720 CBM / 160,000 KG

**Mode of Transport: Break Bulk** 

Vessel, Stevedore

**Destination: Singapore to Satahip port** 

**Commodity: 460K H.Work Over Unit with Accessories** 

**Quantity: 81 PICS** 

Volume / GW: 407.72 M3 / 160,000 KGS.

Mode of Transportation: Partial Charter, Custom & delivery