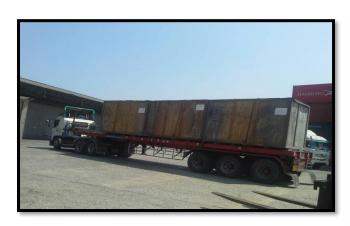

Mode of Transportation: Origin handling, Tarpaulin, Ocean frt.

**Commodity: Rail Rack** 

Volume: 20 Flat Rack / month & continue 6 months