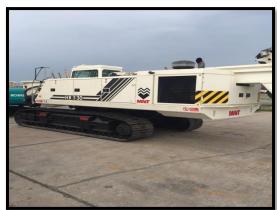

**Total Volume: 1 Unit** 

Total G.W.: 35,800 kg

Total Measurement: 76,700 cbm

**Trade: SAVANA PORT - LAEMCHABANG** 

Commodity: Hydraulic drilling rig hr 180 and 7 statics of accessories

**Mode of transportation: RORO** 

**Total Volume: 1 Unit** 

Total G.W.: 60,691 kg

**Total Measurement: 160.850 cbm** 

**Trade: SAVANA PORT - LAEMCHABANG** 

Commodity: Hydraulic drilling rig hr 130 and accessories

Mode of transportation: RORO