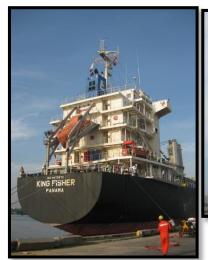

**Job scope: Stevedore / Clearance / Transportation** 

Commodity: 460K Hydraulic Rig

Volume / GW: 407.720 CBM / 160,000 KG

**Mode of Transport: Break Bulk** 

Vessel, Stevedore

**Destination: Singapore to Satahip port** 

**Commodity: 460K H.Work Over Unit with Accessories** 

**Quantity: 81 PICS** 

Volume / GW: 407.72 M3 / 160,000 KGS.

Mode of Transportation: Partial Charter, Custom & delivery