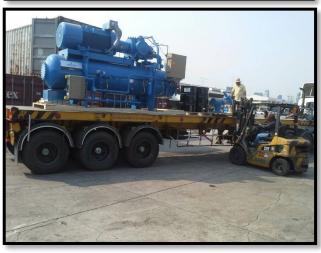

**Job scope: Stevedore / Clearance / Transportation** 

Commodity: 460K Hydraulic Rig

Volume / GW: 407.720 CBM / 160,000 KG

**Mode of Transport: Break Bulk** 

Vessel, Stevedore

**Destination: Singapore to Satahip port** 

**Commodity: 460K H.Work Over Unit with Accessories** 

**Quantity: 81 PICS** 

Volume / GW: 407.72 M3 / 160,000 KGS.

Mode of Transportation: Partial Charter, Custom & delivery