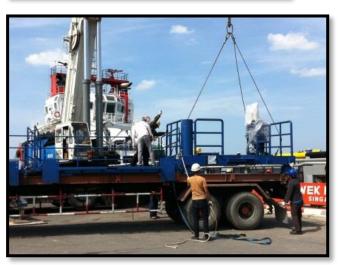

**Job scope: Stevedore / Clearance / Transportation** 

Commodity: 460K Hydraulic Rig

Volume / GW: 407.720 CBM / 160,000 KG

**Mode of Transport: Break Bulk** 

Vessel, Stevedore

**Destination: Singapore to Satahip port** 

**Commodity: 460K H.Work Over Unit with Accessories** 

**Quantity: 81 PICS** 

Volume / GW: 407.72 M3 / 160,000 KGS.

Mode of Transportation: Partial Charter, Custom & delivery