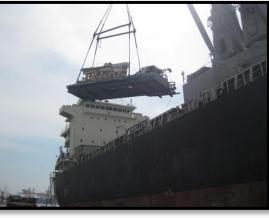

**Job scope: Stevedore / Clearance / Transportation** 

Commodity: 460K Hydraulic Rig

Volume / GW: 407.720 CBM / 160,000 KG

**Mode of Transport: Break Bulk** 

Vessel, Stevedore

**Destination: Singapore to Satahip port** 

**Commodity: 460K H.Work Over Unit with Accessories** 

**Quantity: 81 PICS** 

Volume / GW: 407.72 M3 / 160,000 KGS.

Mode of Transportation: Partial Charter, Custom & delivery