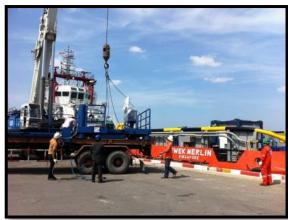

**Job scope: Stevedore / Clearance / Transportation** 

Commodity: 460K Hydraulic Rig

Volume / GW: 407.720 CBM / 160,000 KG

**Mode of Transport: Break Bulk** 

Vessel, Stevedore

**Destination: Singapore to Satahip port** 

**Commodity: 460K H.Work Over Unit with Accessories** 

**Quantity: 81 PICS** 

Volume / GW: 407.72 M3 / 160,000 KGS.

Mode of Transportation: Partial Charter, Custom & delivery