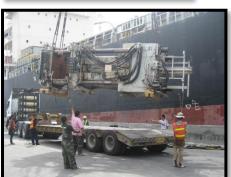

**Job scope: Stevedore / Clearance / Transportation** 

Commodity: 460K Hydraulic Rig

Volume / GW: 407.720 CBM / 160,000 KG

**Mode of Transport: Break Bulk** 

Vessel, Stevedore

**Destination: Singapore to Satahip port** 

**Commodity: 460K H.Work Over Unit with Accessories** 

**Quantity: 81 PICS** 

Volume / GW: 407.72 M3 / 160,000 KGS.

Mode of Transportation: Partial Charter, Custom & delivery