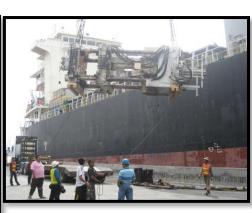

**Job scope: Stevedore / Clearance / Transportation** 

Commodity: 460K Hydraulic Rig

Volume / GW: 407.720 CBM / 160,000 KG

**Mode of Transport: Break Bulk** 

Vessel, Stevedore

**Destination: Singapore to Satahip port** 

**Commodity: 460K H.Work Over Unit with Accessories** 

**Quantity: 81 PICS** 

Volume / GW: 407.72 M3 / 160,000 KGS.

Mode of Transportation: Partial Charter, Custom & delivery