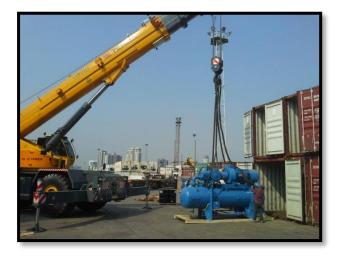

# **3RD PROJECT**

**Routing: USLAX-THBKK** 

**Job scope: Unstuffing / Clearance / Transportation** 

**Commodity: Compressor** 

Volume / GW: 19.840 CBM / 6,525 KG

**Mode of Transport: FCL** 

Port: Thailand to Taiwan