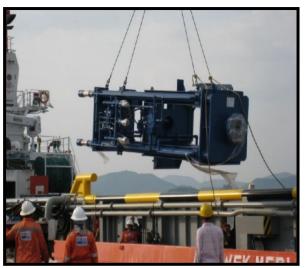

# **3RD PROJECT**

**Routing: USLAX-THBKK** 

**Job scope: Unstuffing / Clearance / Transportation** 

**Commodity: Compressor** 

Volume / GW: 19.840 CBM / 6,525 KG

**Mode of Transport: FCL** 

Port: Thailand to Taiwan