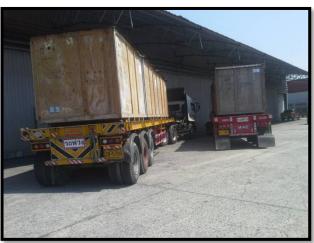

**Routing: KOBE- BKK** 

**Job scope: Clearance/Transportation** 

**Commodity: Plastic injection machine** 

Volume / GW: 168.046 CBM / 74,150 KG

**Mode of Transport: Break Bulk** 

**Routing: SIN - SATTAHIP** 

**Job scope: Stevedore / Clearance / Transportation** 

Commodity: 460K Hydraulic Rig

Volume / GW: 407.720 CBM / 160,000 KG

**Mode of Transport: Break Bulk** 