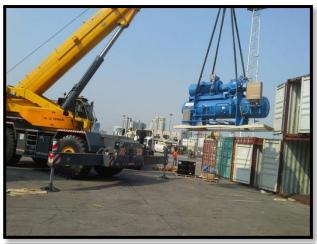

# **3RD PROJECT**

**Routing: USLAX-THBKK** 

**Job scope: Unstuffing / Clearance / Transportation** 

**Commodity: Compressor** 

Volume / GW: 19.840 CBM / 6,525 KG

**Mode of Transport: FCL** 

Port: Thailand to Taiwan