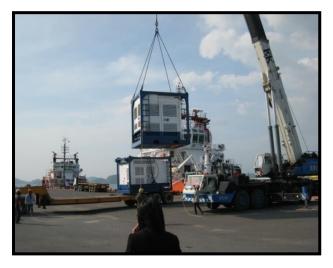

**Job scope: Stevedore / Clearance / Transportation** 

Commodity: 460K Hydraulic Rig

Volume / GW: 407.720 CBM / 160,000 KG

**Mode of Transport: Break Bulk** 

Vessel, Stevedore

**Destination: Singapore to Satahip port** 

**Commodity: 460K H.Work Over Unit with Accessories** 

**Quantity: 81 PICS** 

Volume / GW: 407.72 M3 / 160,000 KGS.

Mode of Transportation: Partial Charter, Custom & delivery