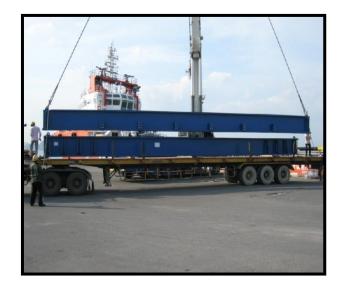

Mode of Transportation: Origin handling, Tarpaulin, Ocean frt.

**Commodity: Rail Rack** 

Volume: 20 Flat Rack / month & continue 6 months