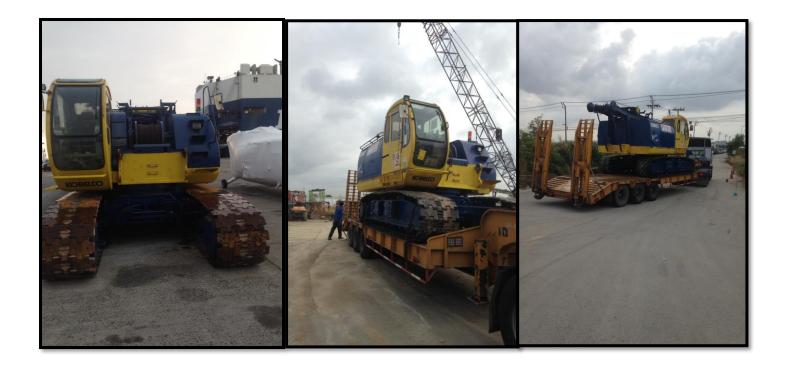

Mode of transportation: FCL/Flat Rack (OOG)

Total Volume: 156 cbm

Total G.W.: 109,446 kg

**Trade: SINGAPORE - LAEMCHABANG** 

**Commodity: Crawler Crane /Drilling Rig Crane & Parts** 

Mode of transportation: RORO

**Total Volume: 1 Unit** 

Total G.W.: 35,800 kg

Total Measurement: 76,700 cbm

**Trade: SAVANA PORT - LAEMCHABANG** 

Commodity: Hydraulic drilling rig hr 180 and 7 statics of accessories

**Mode of transportation: RORO** 

**Total Volume: 1 Unit** 

Total G.W.: 60,691 kg

**Total Measurement: 160.850 cbm** 

**Trade: SAVANA PORT - LAEMCHABANG** 

Commodity: Hydraulic drilling rig hr 130 and accessories

Mode of transportation: RORO