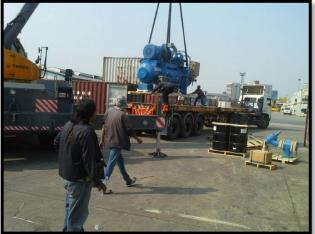

# **3RD PROJECT**

**Routing: USLAX-THBKK** 

**Job scope: Unstuffing / Clearance / Transportation** 

**Commodity: Compressor** 

Volume / GW: 19.840 CBM / 6,525 KG

**Mode of Transport: FCL** 

Port: Thailand to Taiwan