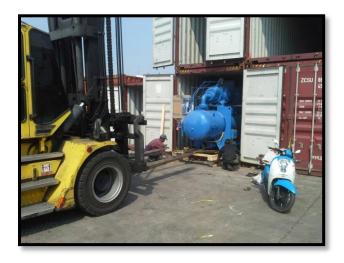

# **3RD PROJECT**

**Routing: USLAX-THBKK** 

**Job scope: Unstuffing / Clearance / Transportation** 

**Commodity: Compressor** 

Volume / GW: 19.840 CBM / 6,525 KG

**Mode of Transport: FCL** 

Port: Thailand to Taiwan