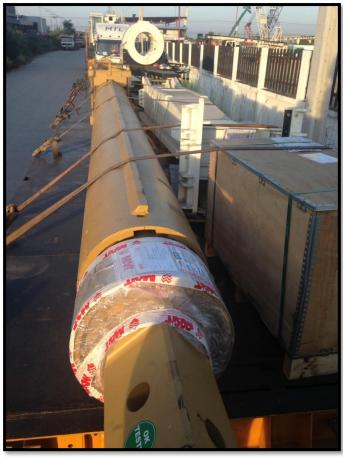

**Job scope: Stevedore / Clearance / Transportation** 

Commodity: 460K Hydraulic Rig

Volume / GW: 407.720 CBM / 160,000 KG

**Mode of Transport: Break Bulk** 

Vessel, Stevedore

**Destination: Singapore to Satahip port** 

**Commodity: 460K H.Work Over Unit with Accessories** 

**Quantity: 81 PICS** 

Volume / GW: 407.72 M3 / 160,000 KGS.

Mode of Transportation: Partial Charter, Custom & delivery