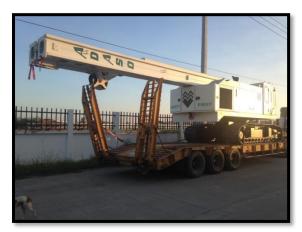

Mode of transportation: FCL/Flat Rack (OOG)

Total Volume: 156 cbm

Total G.W.: 109,446 kg

**Trade: SINGAPORE - LAEMCHABANG** 

**Commodity: Crawler Crane /Drilling Rig Crane & Parts** 

Mode of transportation: RORO

**Total Volume: 1 Unit** 

Total G.W.: 35,800 kg

Total Measurement: 76,700 cbm

**Trade: SAVANA PORT - LAEMCHABANG** 

Commodity: Hydraulic drilling rig hr 180 and 7 statics of accessories

**Mode of transportation: RORO** 

**Total Volume: 1 Unit** 

Total G.W.: 60,691 kg

**Total Measurement: 160.850 cbm** 

**Trade: SAVANA PORT - LAEMCHABANG** 

Commodity: Hydraulic drilling rig hr 130 and accessories

Mode of transportation: RORO