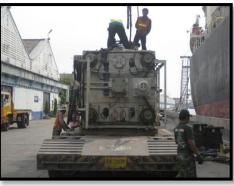

**Job scope: Stevedore / Clearance / Transportation** 

Commodity: 460K Hydraulic Rig

Volume / GW: 407.720 CBM / 160,000 KG

**Mode of Transport: Break Bulk** 

Vessel, Stevedore

**Destination: Singapore to Satahip port** 

**Commodity: 460K H.Work Over Unit with Accessories** 

**Quantity: 81 PICS** 

Volume / GW: 407.72 M3 / 160,000 KGS.

Mode of Transportation: Partial Charter, Custom & delivery