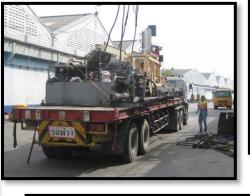

**Job scope: Stevedore / Clearance / Transportation** 

Commodity: 460K Hydraulic Rig

Volume / GW: 407.720 CBM / 160,000 KG

**Mode of Transport: Break Bulk** 

Vessel, Stevedore

**Destination: Singapore to Satahip port** 

**Commodity: 460K H.Work Over Unit with Accessories** 

**Quantity: 81 PICS** 

Volume / GW: 407.72 M3 / 160,000 KGS.

Mode of Transportation: Partial Charter, Custom & delivery