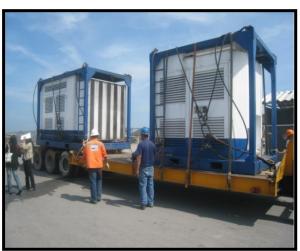

**Job scope: Stevedore / Clearance / Transportation** 

Commodity: 460K Hydraulic Rig

Volume / GW: 407.720 CBM / 160,000 KG

**Mode of Transport: Break Bulk** 

Vessel, Stevedore

**Destination: Singapore to Satahip port** 

**Commodity: 460K H.Work Over Unit with Accessories** 

**Quantity: 81 PICS** 

Volume / GW: 407.72 M3 / 160,000 KGS.

Mode of Transportation: Partial Charter, Custom & delivery