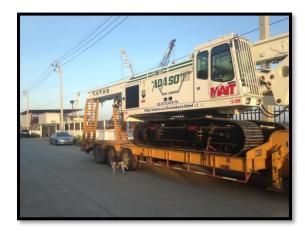

Mode of transportation: FCL/Flat Rack (OOG)

Total Volume: 156 cbm

Total G.W.: 109,446 kg

**Trade: SINGAPORE - LAEMCHABANG** 

**Commodity: Crawler Crane /Drilling Rig Crane & Parts** 

Mode of transportation: RORO

**Total Volume: 1 Unit** 

Total G.W.: 35,800 kg

Total Measurement: 76,700 cbm

**Trade: SAVANA PORT - LAEMCHABANG** 

Commodity: Hydraulic drilling rig hr 180 and 7 statics of accessories

**Mode of transportation: RORO** 

**Total Volume: 1 Unit** 

Total G.W.: 60,691 kg

**Total Measurement: 160.850 cbm** 

**Trade: SAVANA PORT - LAEMCHABANG** 

Commodity: Hydraulic drilling rig hr 130 and accessories

Mode of transportation: RORO