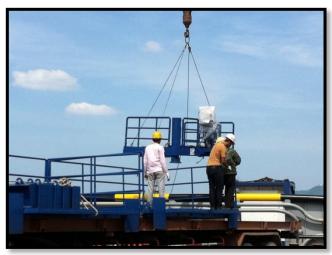

**Job scope: Stevedore / Clearance / Transportation** 

Commodity: 460K Hydraulic Rig

Volume / GW: 407.720 CBM / 160,000 KG

**Mode of Transport: Break Bulk** 

Vessel, Stevedore

**Destination: Singapore to Satahip port** 

**Commodity: 460K H.Work Over Unit with Accessories** 

**Quantity: 81 PICS** 

Volume / GW: 407.72 M3 / 160,000 KGS.

Mode of Transportation: Partial Charter, Custom & delivery