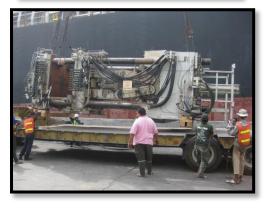

**Job scope: Stevedore / Clearance / Transportation** 

Commodity: 460K Hydraulic Rig

Volume / GW: 407.720 CBM / 160,000 KG

**Mode of Transport: Break Bulk** 

Vessel, Stevedore

**Destination: Singapore to Satahip port** 

**Commodity: 460K H.Work Over Unit with Accessories** 

**Quantity: 81 PICS** 

Volume / GW: 407.72 M3 / 160,000 KGS.

Mode of Transportation: Partial Charter, Custom & delivery