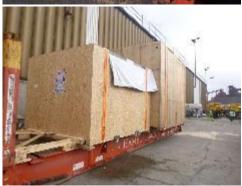

# **Paper Industry**

Order from Voith Paper, Brazil

Origin Various in Germany

POD Santos, Brazil

Cargo Nature Paper machine

Volume 1.163 FRT / 115,00 ton Time of execution February-April, 2017

- Transportation from different places in Germany up to Hamburg port
- Stuffing & Lashing containers at origin
- Ocean freight from Hamburg port up to Santos port
- Door to Port Contract
- Liner Terms

# **Paper Industry**

Order from: Voith Paper, Brazil

Origin: Various in Germany

POD: Santos, Brazil

Cargo Nature: Paper machine

Volume: 1.167 FRT / 115,00 ton

Time of execution: March-April, 2017

- Transportation from different places in Germany up to Hamburg port
- Stuffing & Lashing containers at origin
- Ocean freight from Hamburg port up to Santos port
- Door to Port Contract
- Liner Terms