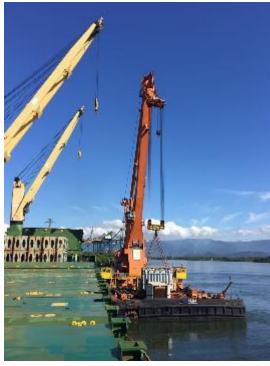

Order from Siemens TUSA, Brazil

**SIEMENS** 

Origin Santos, Brazil

POD Houston, TX, USA

Cargo Nature 01 Transformer 111 ton + accessories

01 Transformer 276 ton + accessories

Volume 462,91 ton / 527,12 FRT

Heaviest piece 276,20 ton / 13,81 x 4,12 x 5,19 m

Time of execution August, 2017

- Port to Port contract
- Oceanfreight by breakbulk vessel, direct discharge of HL onto barge
- Usage of floating cranes at both ends

Order from Ritchie Bros. Shared Services B.V.