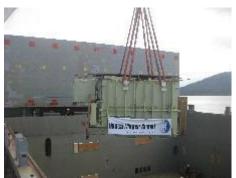

Order from Siemens TUSA, Brazil

Origin Santos, Brazil

POD Bahia Blanca, Argentina

Cargo Nature 07 Transformers 116 ton ea + accessories

Volume 1.023,40 ton / 2.522,82 FRT

Heaviest piece 116,0 ton / 8,70 x 4,09 x 4,60 m

Time of execution June, 2016

- Port to port contract
- Oceanfreight by breakbulk vessel, direct discharge of HL onto trucks.
- Port handling at Bahia Blanca port
- Loading and Unloading surveillance