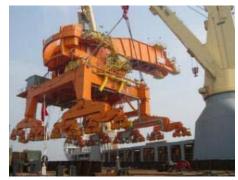

# **Mining**

Order from FLSmidth MVT GmbH

Origin Guangzhou, China

POD Tubarão, Brazil

Cargo Nature 2 x Ship loader

Volume 15.000 FRT 1.880 ton per set

Time of execution 2009

- The main units had 49.50 x 16.90 x 21.20 m with 1.880 ton unit weight, and were loaded by the vessel cranes after dismantling of the counterweights.
- For the midstream loading operations from about 40 km down the Pearl River towards Hong Kong some 800 ton shackles and tailor-made grummets have been used.
- Discharging at Tubarão arranged by means of the vessel's own gear.