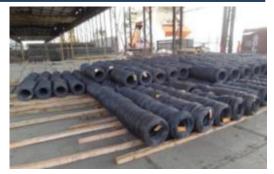

## Construction

Order from Queiroz Galvão, Brazil

Origin Rio de Janeiro, Brazil

POD Puerto Cortez, Honduras

Cargo Nature Steel Rebars and Wire in reel

Volume 1.562 ton / 2.370 FRT

Time of execution June-July, 2016