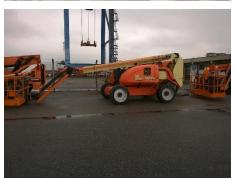

Order from Haullotte

Origins Santos, Brazil

Destination Newark, Brazil

Cargo Nature Used telescopic booms

Volume 19x units (Ro-Ro)

Time of execution July to August, 2018

- Provide inland transportation from several places in Brazil up to the port of Santos;
- Arrange sertified cleaning;
- Port handling, storage inside the port of loading and ship's safety loading;
- Maritime ocean freight under FAS/FAS tems.