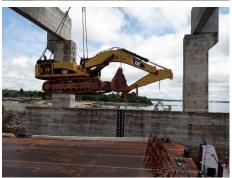

#### **Project Description**

- Provide safety load, stow and lashing 30 heavy machines (from private jetty) over a river barge;
- Manage the brokerage and chartering of a 2.000MT river barge as a Full Cargo affreightment;
- Arrange the safety discharge (hiring the stevedores) for "hooking-on" 17x excavators enabling the transference from barge directly to sea-going vessel;
- Deliver the remaining 13 wheel-loaders in another FCL terminal for exportation in a different vessel.