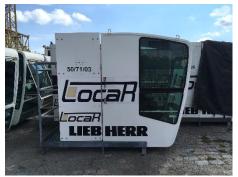

Order from GSC Unión & Locar

Origins Guarulhos, Brazil

Destination Paterna, Spain

Cargo Nature Tower Cranes

Volume 4x Liebherr Tower Cranes 71EC inside

18x 40'HC

Time of execution November, 2018

- Pick-up empty units at the ocean carrier depot and postion them at shipper's site for proper and safety stuffing ofr the crane parts inside the ctrs;
- Arrange inland from shipper's site to port of Santos (Brazil).
- Manage units storage at port of loading;
- Maritime freight from Santos to Valencia (Spain);
- Port handing at both port of loading and discharging;
- Door delivery of full cntrs at cnee's door and return of empties to the maritime carrier.