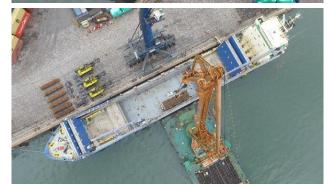

# **Mining**

Order from FLSmidth MVT GmbH

Origin Guangzhou, China

POD Tubarão, Brazil

Cargo Nature 2 x Ship loader

Volume 15.000 FRT 1.880 ton per set

Time of execution 2009

- The main units had 49.50 x 16.90 x 21.20 m with 1.880 ton unit weight, and were loaded by the vessel cranes after dismantling of the counterweights.
- For the midstream loading operations from about 40 km down the Pearl River towards Hong Kong some 800 ton shackles and tailor-made grummets have been used.
- Discharging at Tubarão arranged by means of the vessel's own gear.