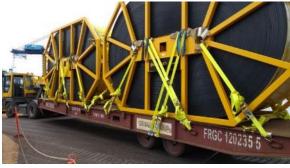

# Mining

Order from ContiTech, Brazil

POL Melbourne, Australia

POD Paranagua, Brazil

Cargo Nature 11 x Conveyor Belt Reels

Volume about 390cbm / 458 metric tons

Time of execution July-September, 2017

- Coordinating the delivery at port and stuffing onto Mafi-Trailers;
- Receive the cargo along-side vessel;
- Port handling at origin and destination;
- Oceanfreight by RORO vessel;

# Mining

Order from ContiTech, Brazil

Pick Up Place 37154 Northeim, Germany

POL Hamburg, Germany

POD Paranagua, Brazil

Cargo Nature 07 x Conveyor Belt Reels

Volume about 277,50 cbm / 341,60 metric tons

Time of execution Dec, 2017 – Jan, 2018