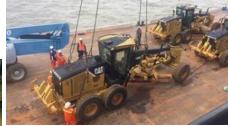

Order from JH Equipment, IPEX Trading and

WabTractor

Origins Altamira, Pará, Brazil

Destination Belém (Outeiro) Port, Brazil

Cargo Nature Excavators and Wheel-loaders

Volume 17 CAT Excavators

and 13 wheel-loaders

#### **Project Description**

- Provide safety load, stow and lashing 30 heavy machines (from private jetty) over a river barge;
- Manage the brokerage and chartering of a 2.000MT river barge as a Full Cargo affreightment;
- Arrange the safety discharge (hiring the stevedores) for "hooking-on" 17x excavators enabling the transference from barge directly to sea-going vessel;
- Deliver the remaining 13 wheel-loaders in another FCL terminal for exportation in a different vessel.