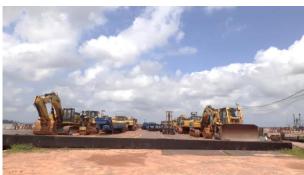

Order from JH Equipment, IPEX Trading and

WabTractor

Origins Altamira, Pará, Brazil

Destination Belém (Outeiro) Port, Brazil

Cargo Nature Excavators and Wheel-loaders

Volume 17 CAT Excavators

and 13 wheel-loaders

#### **Project Description**

- Provide safety load, stow and lashing 30 heavy machines (from private jetty) over a river barge;
- Manage the brokerage and chartering of a 2.000MT river barge as a Full Cargo affreightment;
- Arrange the safety discharge (hiring the stevedores) for "hooking-on" 17x excavators enabling the transference from barge directly to sea-going vessel;
- Deliver the remaining 13 wheel-loaders in another FCL terminal for exportation in a different vessel.