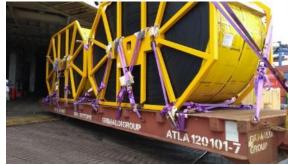

# Mining

Order from ContiTech, Brazil

POL Melbourne, Australia

POD Paranagua, Brazil

Cargo Nature 11 x Conveyor Belt Reels

Volume about 390cbm / 458 metric tons

Time of execution July-September, 2017

- Coordinating the delivery at port and stuffing onto Mafi-Trailers;
- Receive the cargo along-side vessel;
- Port handling at origin and destination;
- Oceanfreight by RORO vessel;

# Mining

Order from ContiTech, Brazil

Pick Up Place 37154 Northeim, Germany

POL Hamburg, Germany

POD Paranagua, Brazil

Cargo Nature 07 x Conveyor Belt Reels

Volume about 277,50 cbm / 341,60 metric tons

Time of execution Dec, 2017 – Jan, 2018