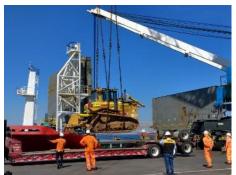

# Mining

Order from ContiTech, Brazil

POL Melbourne, Australia

POD Paranagua, Brazil

Cargo Nature 11 x Conveyor Belt Reels

Volume about 390cbm / 458 metric tons

Time of execution July-September, 2017

- Coordinating the delivery at port and stuffing onto Mafi-Trailers;
- Receive the cargo along-side vessel;
- Port handling at origin and destination;
- Oceanfreight by RORO vessel;