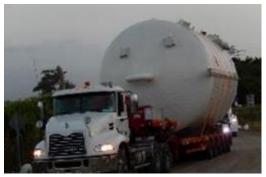

## **Automotive**

Order from Prensas Schuler, Brazil

Origin Santos, Brazil

POD Antwerp, Belgium

Final Destination Dilgofing, Germany

Cargo Nature 2 presses + accessories

Volume 1.206 ton / 1.366 FRT

Heaviest piece 171,5 ton / 8.5 x 2.76 x 3.9 m

Time of execution May-June, 2015

- Port to door contract
- Oceanfreight by breakbulk vessel, direct discharge of HL onto barges
- Discharge at Straubing Terminal and final delivery by truck to BMW Dingolfing
- Port handling at Antwerp and Straubing
- · Loading and Unloading surveillance