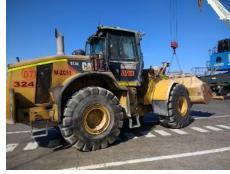

Order from JH Equipment, IPEX Trading and

WabTractor

Origins Altamira, Pará, Brazil

Destination Belém (Outeiro) Port, Brazil

Cargo Nature Excavators and Wheel-loaders

Volume 17 CAT Excavators

and 13 wheel-loaders

#### **Project Description**

- Provide safety load, stow and lashing 30 heavy machines (from private jetty) over a river barge;
- Manage the brokerage and chartering of a 2.000MT river barge as a Full Cargo affreightment;
- Arrange the safety discharge (hiring the stevedores) for "hooking-on" 17x excavators enabling the transference from barge directly to sea-going vessel;
- Deliver the remaining 13 wheel-loaders in another FCL terminal for exportation in a different vessel.