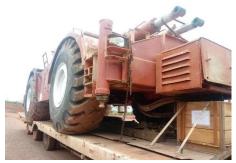

# **Mining**

Order from FLSmidth MVT GmbH

Origin Guangzhou, China

POD Tubarão, Brazil

Cargo Nature 2 x Ship loader

Volume 15.000 FRT 1.880 ton per set

Time of execution 2009

- The main units had 49.50 x 16.90 x 21.20 m with 1.880 ton unit weight, and were loaded by the vessel cranes after dismantling of the counterweights.
- For the midstream loading operations from about 40 km down the Pearl River towards Hong Kong some 800 ton shackles and tailor-made grummets have been used.
- Discharging at Tubarão arranged by means of the vessel's own gear.