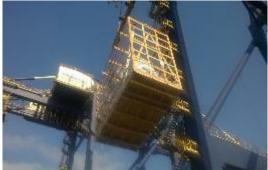

# **Mining**

Order from FLSmidth MVT GmbH

Origin Guangzhou, China

POD Tubarão, Brazil

Cargo Nature 2 x Ship loader

Volume 15.000 FRT 1.880 ton per set

Time of execution 2009

- The main units had 49.50 x 16.90 x 21.20 m with 1.880 ton unit weight, and were loaded by the vessel cranes after dismantling of the counterweights.
- For the midstream loading operations from about 40 km down the Pearl River towards Hong Kong some 800 ton shackles and tailor-made grummets have been used.
- Discharging at Tubarão arranged by means of the vessel's own gear.