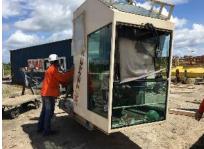

# **Shipyard**

Order from Enseada Industria Naval, Brazil

Origin Onsan port, South Korea
POD Maragogipe, Bahia, Brazil

Cargo Nature Shiploaders & BOP overhead

Volume 14.724,65 FRT / 921,16 ton

Time of execution January-February, 2015

- Transportation from Onsan, Korea up to Maragogipe (charter's berth), Brazil of 04 (four) x complete cranes and BOP overhead.
- Port to Door Contract (charter's berth at Enseada Shipyard)
- Liner Terms
- Loading and Unloading surveillance