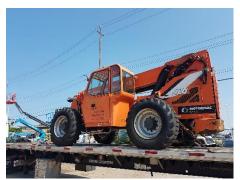

Order from Haullotte

Origins Santos, Brazil

Destination Newark, Brazil

Cargo Nature Used telescopic booms

Volume 19x units (Ro-Ro)

Time of execution July to August, 2018

- Provide inland transportation from several places in Brazil up to the port of Santos;
- Arrange sertified cleaning;
- Port handling, storage inside the port of loading and ship's safety loading;
- Maritime ocean freight under FAS/FAS tems.