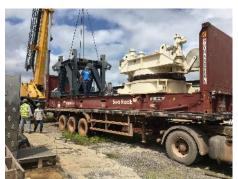

Order from JH Equipment, IPEX Trading and

WabTractor

Origins Altamira, Pará, Brazil

Destination Belém (Outeiro) Port, Brazil

Cargo Nature Excavators and Wheel-loaders

Volume 17 CAT Excavators

and 13 wheel-loaders

#### **Project Description**

- Provide safety load, stow and lashing 30 heavy machines (from private jetty) over a river barge;
- Manage the brokerage and chartering of a 2.000MT river barge as a Full Cargo affreightment;
- Arrange the safety discharge (hiring the stevedores) for "hooking-on" 17x excavators enabling the transference from barge directly to sea-going vessel;
- Deliver the remaining 13 wheel-loaders in another FCL terminal for exportation in a different vessel.