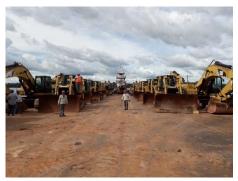

Order from JH Equipment, IPEX Trading and

WabTractor

Origins Altamira, Pará, Brazil

Destination Belém (Outeiro) Port, Brazil

Cargo Nature Excavators and Wheel-loaders

Volume 17 CAT Excavators

and 13 wheel-loaders

#### **Project Description**

- Provide safety load, stow and lashing 30 heavy machines (from private jetty) over a river barge;
- Manage the brokerage and chartering of a 2.000MT river barge as a Full Cargo affreightment;
- Arrange the safety discharge (hiring the stevedores) for "hooking-on" 17x excavators enabling the transference from barge directly to sea-going vessel;
- Deliver the remaining 13 wheel-loaders in another FCL terminal for exportation in a different vessel.