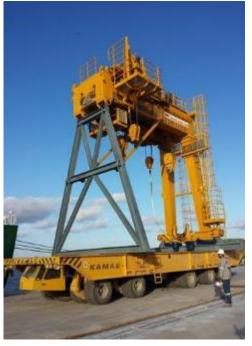

# **Shipyard**

Order from Enseada Industria Naval, Brazil

Origin Onsan port, South Korea
POD Maragogipe, Bahia, Brazil

Cargo Nature Shiploaders & BOP overhead

Volume 14.724,65 FRT / 921,16 ton

Time of execution January-February, 2015

- Transportation from Onsan, Korea up to Maragogipe (charter's berth), Brazil of 04 (four) x complete cranes and BOP overhead.
- Port to Door Contract (charter's berth at Enseada Shipyard)
- Liner Terms
- Loading and Unloading surveillance