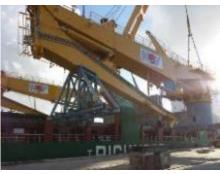

# **Mining**

Order from FLSmidth MVT GmbH

Origin Guangzhou, China

POD Tubarão, Brazil

Cargo Nature 2 x Ship loader

Volume 15.000 FRT 1.880 ton per set

Time of execution 2009

- The main units had 49.50 x 16.90 x 21.20 m with 1.880 ton unit weight, and were loaded by the vessel cranes after dismantling of the counterweights.
- For the midstream loading operations from about 40 km down the Pearl River towards Hong Kong some 800 ton shackles and tailor-made grummets have been used.
- Discharging at Tubarão arranged by means of the vessel's own gear.