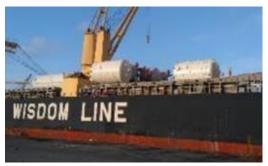

# **Mining**

Order from FLSmidth MVT GmbH

Origin Guangzhou, China

POD Tubarão, Brazil

Cargo Nature 2 x Ship loader

Volume 15.000 FRT 1.880 ton per set

Time of execution 2009

- The main units had 49.50 x 16.90 x 21.20 m with 1.880 ton unit weight, and were loaded by the vessel cranes after dismantling of the counterweights.
- For the midstream loading operations from about 40 km down the Pearl River towards Hong Kong some 800 ton shackles and tailor-made grummets have been used.
- Discharging at Tubarão arranged by means of the vessel's own gear.