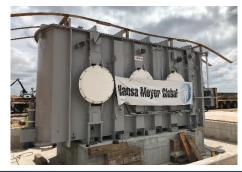

Order from Siemens TUSA, Brazil

Origin Santos, Brazil

POD Bahia Blanca, Argentina

Cargo Nature 07 Transformers 116 ton ea + accessories

Volume 1.023,40 ton / 2.522,82 FRT

Heaviest piece 116,0 ton / 8,70 x 4,09 x 4,60 m

Time of execution June, 2016

- Port to port contract
- Oceanfreight by breakbulk vessel, direct discharge of HL onto trucks.
- Port handling at Bahia Blanca port
- Loading and Unloading surveillance