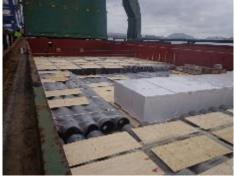

# **Shipyard**

Order from Enseada Industria Naval, Brazil

Origin Onsan port, South Korea
POD Maragogipe, Bahia, Brazil

Cargo Nature Shiploaders & BOP overhead

Volume 14.724,65 FRT / 921,16 ton

Time of execution January-February, 2015

- Transportation from Onsan, Korea up to Maragogipe (charter's berth), Brazil of 04 (four) x complete cranes and BOP overhead.
- Port to Door Contract (charter's berth at Enseada Shipyard)
- Liner Terms
- Loading and Unloading surveillance