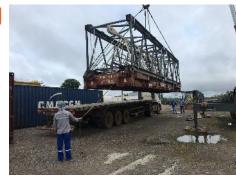

# **Mining**

Order from FLSmidth MVT GmbH

Origin Guangzhou, China

POD Tubarão, Brazil

Cargo Nature 2 x Ship loader

Volume 15.000 FRT 1.880 ton per set

Time of execution 2009

- The main units had 49.50 x 16.90 x 21.20 m with 1.880 ton unit weight, and were loaded by the vessel cranes after dismantling of the counterweights.
- For the midstream loading operations from about 40 km down the Pearl River towards Hong Kong some 800 ton shackles and tailor-made grummets have been used.
- Discharging at Tubarão arranged by means of the vessel's own gear.