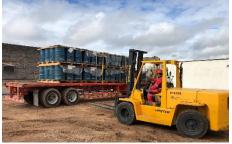

## Construction

Order from Queiroz Galvão, Brazil

Origin Rio de Janeiro, Brazil

POD Puerto Cortez, Honduras

Cargo Nature Steel Rebars and Wire in reel

Volume 1.562 ton / 2.370 FRT

Time of execution June-July, 2016

- · Receive the cargo on rail;
- Store the cargo on a resting place for customs clearance;
- Port handling from resting place till under-hook's position;
- Safety load on board and arrange properly lashing;
- · Pre loading and loading surveillance