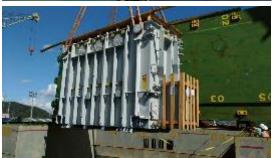

Order from Siemens TUSA, Brazil

Origin Santos, Brazil

POD Bahia Blanca, Argentina

Cargo Nature 07 Transformers 116 ton ea + accessories

Volume 1.023,40 ton / 2.522,82 FRT

Heaviest piece 116,0 ton / 8,70 x 4,09 x 4,60 m

Time of execution June, 2016

- Port to port contract
- Oceanfreight by breakbulk vessel, direct discharge of HL onto trucks.
- Port handling at Bahia Blanca port
- Loading and Unloading surveillance