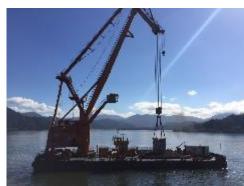

# Mining

Order from ContiTech, Brazil

POL Melbourne, Australia

POD Paranagua, Brazil

Cargo Nature 11 x Conveyor Belt Reels

Volume about 390cbm / 458 metric tons

Time of execution July-September, 2017

- Coordinating the delivery at port and stuffing onto Mafi-Trailers;
- Receive the cargo along-side vessel;
- Port handling at origin and destination;
- Oceanfreight by RORO vessel;