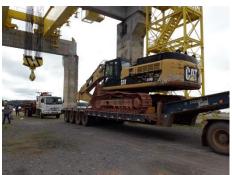

Order from JH Equipment, IPEX Trading and

WabTractor

Origins Altamira, Pará, Brazil

Destination Belém (Outeiro) Port, Brazil

Cargo Nature Excavators and Wheel-loaders

Volume 17 CAT Excavators

and 13 wheel-loaders

#### **Project Description**

- Provide safety load, stow and lashing 30 heavy machines (from private jetty) over a river barge;
- Manage the brokerage and chartering of a 2.000MT river barge as a Full Cargo affreightment;
- Arrange the safety discharge (hiring the stevedores) for "hooking-on" 17x excavators enabling the transference from barge directly to sea-going vessel;
- Deliver the remaining 13 wheel-loaders in another FCL terminal for exportation in a different vessel.