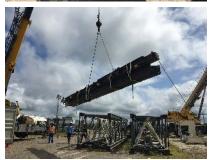

# **Mining**

Order from FLSmidth MVT GmbH

Origin Guangzhou, China

POD Tubarão, Brazil

Cargo Nature 2 x Ship loader

Volume 15.000 FRT 1.880 ton per set

Time of execution 2009

- The main units had 49.50 x 16.90 x 21.20 m with 1.880 ton unit weight, and were loaded by the vessel cranes after dismantling of the counterweights.
- For the midstream loading operations from about 40 km down the Pearl River towards Hong Kong some 800 ton shackles and tailor-made grummets have been used.
- Discharging at Tubarão arranged by means of the vessel's own gear.