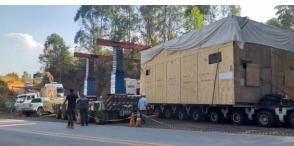

Order from TSEA Energia (Ex-Toshiba Brazil)

End-user: TSK Group Pick-up Betim/MG

POL / POD Rio de Janeiro, BR / Veracruz, MX

Destination Villa de Ramos (SLP), MX
Cargo Nature High voltage Transformers

Volume 2x 113 tons plus accessories

Time of execution September, 2018

- Inland Transportation (heavy-haul) from site to port;
- Arrange stuffing of accessories inside of 15x 40' units;
- Provide maritime transportation, loading the main bodies as break-bulk cargo on a FCL vessel;
- Deliver the goods at a solar plant located close to Villa de Ramos in the State of San Luis Potosi, MX.
- Manage the cntrs stripping at the port and the offloading of the bodies directly from trailer to foundations.