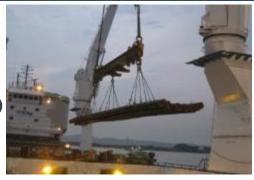

# Mining

Order from ContiTech, Brazil

POL Melbourne, Australia

POD Paranagua, Brazil

Cargo Nature 11 x Conveyor Belt Reels

Volume about 390cbm / 458 metric tons

Time of execution July-September, 2017

- Coordinating the delivery at port and stuffing onto Mafi-Trailers;
- Receive the cargo along-side vessel;
- Port handling at origin and destination;
- Oceanfreight by RORO vessel;

# Mining

Order from ContiTech, Brazil

Pick Up Place 37154 Northeim, Germany

POL Hamburg, Germany

POD Paranagua, Brazil

Cargo Nature 07 x Conveyor Belt Reels

Volume about 277,50 cbm / 341,60 metric tons

Time of execution Dec, 2017 – Jan, 2018