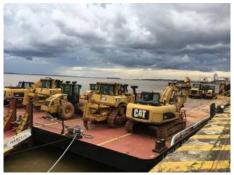

Order from JH Equipment, IPEX Trading and

WabTractor

Origins Altamira, Pará, Brazil

Destination Belém (Outeiro) Port, Brazil

Cargo Nature Excavators and Wheel-loaders

Volume 17 CAT Excavators

and 13 wheel-loaders

#### **Project Description**

- Provide safety load, stow and lashing 30 heavy machines (from private jetty) over a river barge;
- Manage the brokerage and chartering of a 2.000MT river barge as a Full Cargo affreightment;
- Arrange the safety discharge (hiring the stevedores) for "hooking-on" 17x excavators enabling the transference from barge directly to sea-going vessel;
- Deliver the remaining 13 wheel-loaders in another FCL terminal for exportation in a different vessel.