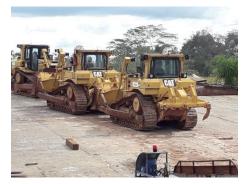

Order from JH Equipment, IPEX Trading and

WabTractor

Origins Altamira, Pará, Brazil

Destination Belém (Outeiro) Port, Brazil

Cargo Nature Excavators and Wheel-loaders

Volume 17 CAT Excavators

and 13 wheel-loaders

#### **Project Description**

- Provide safety load, stow and lashing 30 heavy machines (from private jetty) over a river barge;
- Manage the brokerage and chartering of a 2.000MT river barge as a Full Cargo affreightment;
- Arrange the safety discharge (hiring the stevedores) for "hooking-on" 17x excavators enabling the transference from barge directly to sea-going vessel;
- Deliver the remaining 13 wheel-loaders in another FCL terminal for exportation in a different vessel.