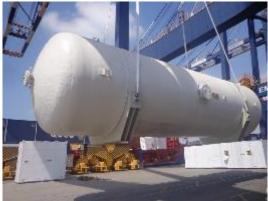

Order from Siemens TUSA, Brazil

Origin Santos, Brazil

POD Bahia Blanca, Argentina

Cargo Nature 07 Transformers 116 ton ea + accessories

Volume 1.023,40 ton / 2.522,82 FRT

Heaviest piece 116,0 ton / 8,70 x 4,09 x 4,60 m

Time of execution June, 2016

- Port to port contract
- Oceanfreight by breakbulk vessel, direct discharge of HL onto trucks.
- Port handling at Bahia Blanca port
- Loading and Unloading surveillance