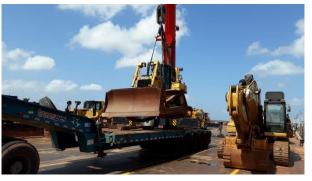

# Mining

Order from ContiTech, Brazil

POL Melbourne, Australia

POD Paranagua, Brazil

Cargo Nature 11 x Conveyor Belt Reels

Volume about 390cbm / 458 metric tons

Time of execution July-September, 2017

- Coordinating the delivery at port and stuffing onto Mafi-Trailers;
- Receive the cargo along-side vessel;
- Port handling at origin and destination;
- Oceanfreight by RORO vessel;

# Mining

Order from ContiTech, Brazil

Pick Up Place 37154 Northeim, Germany

POL Hamburg, Germany

POD Paranagua, Brazil

Cargo Nature 07 x Conveyor Belt Reels

Volume about 277,50 cbm / 341,60 metric tons

Time of execution Dec, 2017 – Jan, 2018