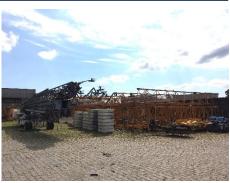

Order from GSC Unión & Locar

Origins Guarulhos, Brazil

Destination Paterna, Spain

Cargo Nature Tower Cranes

Volume 4x Liebherr Tower Cranes 71EC inside

18x 40'HC

Time of execution November, 2018

- Pick-up empty units at the ocean carrier depot and postion them at shipper's site for proper and safety stuffing ofr the crane parts inside the ctrs;
- Arrange inland from shipper's site to port of Santos (Brazil).
- Manage units storage at port of loading;
- Maritime freight from Santos to Valencia (Spain);
- Port handing at both port of loading and discharging;
- Door delivery of full cntrs at cnee's door and return of empties to the maritime carrier.