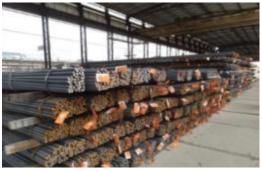

## Construction

Order from Queiroz Galvão, Brazil

Origin Rio de Janeiro, Brazil

POD Puerto Cortez, Honduras

Cargo Nature Steel Rebars and Wire in reel

Volume 1.562 ton / 2.370 FRT

Time of execution June-July, 2016