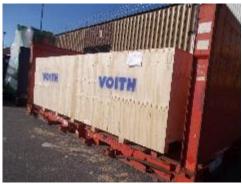

# **Paper Industry**

Order from Voith Paper, Brazil

Origin Various in Germany

POD Santos, Brazil

Cargo Nature Paper machine

Volume 1.163 FRT / 115,00 ton Time of execution February-April, 2017

- Transportation from different places in Germany up to Hamburg port
- Stuffing & Lashing containers at origin
- Ocean freight from Hamburg port up to Santos port
- Door to Port Contract
- Liner Terms

# **Paper Industry**

Order from: Voith Paper, Brazil

Origin: Various in Germany

POD: Santos, Brazil

Cargo Nature: Paper machine

Volume: 1.167 FRT / 115,00 ton

Time of execution: March-April, 2017

- Transportation from different places in Germany up to Hamburg port
- Stuffing & Lashing containers at origin
- Ocean freight from Hamburg port up to Santos port
- Door to Port Contract
- Liner Terms