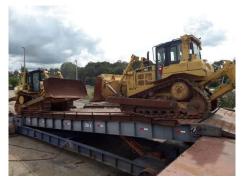

Order from JH Equipment, IPEX Trading and

WabTractor

Origins Altamira, Pará, Brazil

Destination Belém (Outeiro) Port, Brazil

Cargo Nature Excavators and Wheel-loaders

Volume 17 CAT Excavators

and 13 wheel-loaders

#### **Project Description**

- Provide safety load, stow and lashing 30 heavy machines (from private jetty) over a river barge;
- Manage the brokerage and chartering of a 2.000MT river barge as a Full Cargo affreightment;
- Arrange the safety discharge (hiring the stevedores) for "hooking-on" 17x excavators enabling the transference from barge directly to sea-going vessel;
- Deliver the remaining 13 wheel-loaders in another FCL terminal for exportation in a different vessel.