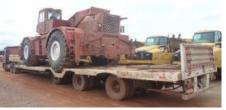

# **Mining**

Order from FLSmidth MVT GmbH

Origin Guangzhou, China

POD Tubarão, Brazil

Cargo Nature 2 x Ship loader

Volume 15.000 FRT 1.880 ton per set

Time of execution 2009

- The main units had 49.50 x 16.90 x 21.20 m with 1.880 ton unit weight, and were loaded by the vessel cranes after dismantling of the counterweights.
- For the midstream loading operations from about 40 km down the Pearl River towards Hong Kong some 800 ton shackles and tailor-made grummets have been used.
- Discharging at Tubarão arranged by means of the vessel's own gear.