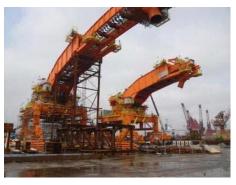

# **Shipyard**

Order from Enseada Industria Naval, Brazil

Origin Onsan port, South Korea
POD Maragogipe, Bahia, Brazil

Cargo Nature Shiploaders & BOP overhead

Volume 14.724,65 FRT / 921,16 ton

Time of execution January-February, 2015

- Transportation from Onsan, Korea up to Maragogipe (charter's berth), Brazil of 04 (four) x complete cranes and BOP overhead.
- Port to Door Contract (charter's berth at Enseada Shipyard)
- Liner Terms
- Loading and Unloading surveillance