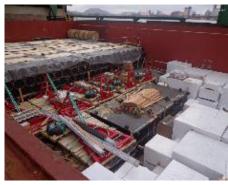

# **Mining**

Order from FLSmidth MVT GmbH

Origin Guangzhou, China

POD Tubarão, Brazil

Cargo Nature 2 x Ship loader

Volume 15.000 FRT 1.880 ton per set

Time of execution 2009

- The main units had 49.50 x 16.90 x 21.20 m with 1.880 ton unit weight, and were loaded by the vessel cranes after dismantling of the counterweights.
- For the midstream loading operations from about 40 km down the Pearl River towards Hong Kong some 800 ton shackles and tailor-made grummets have been used.
- Discharging at Tubarão arranged by means of the vessel's own gear.