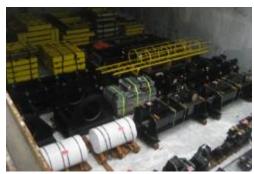

# **Food Industry**

Order from Odebrecht Transports & Agrovia do Nordeste

Origin Stettin, Poland and Antwerp, Belgium

POD Suape, Brazil

**Cargo Description Dismantled Shiploader** 

Volume 1.518,52 FRT as Breakbulk plus 39 TEUS among in

gauge and out of gauge units

Time of execution Dec 2016 till April 2017

#### **Project Description**

- Packaging + Stuffing + Lashing containers supervision in Antwerp
- Packing + port handling supervision in Stettin
- Door to Port contract
- Port handling at destination

Agrovia do Nordeste