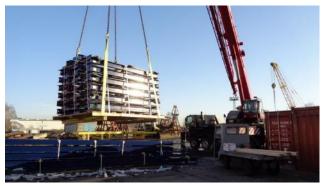

# **Paper Industry**

Order from Voith Paper, Brazil

Origin Various in Germany

POD Santos, Brazil

Cargo Nature Paper machine

Volume 1.163 FRT / 115,00 ton Time of execution February-April, 2017

- Transportation from different places in Germany up to Hamburg port
- Stuffing & Lashing containers at origin
- Ocean freight from Hamburg port up to Santos port
- Door to Port Contract
- Liner Terms

# **Paper Industry**

Order from: Voith Paper, Brazil

Origin: Various in Germany

POD: Santos, Brazil

Cargo Nature: Paper machine

Volume: 1.167 FRT / 115,00 ton

Time of execution: March-April, 2017

- Transportation from different places in Germany up to Hamburg port
- Stuffing & Lashing containers at origin
- Ocean freight from Hamburg port up to Santos port
- Door to Port Contract
- Liner Terms