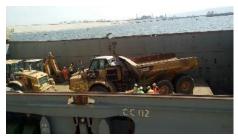

Order from JH Equipment, IPEX Trading and

WabTractor

Origins Altamira, Pará, Brazil

Destination Belém (Outeiro) Port, Brazil

Cargo Nature Excavators and Wheel-loaders

Volume 17 CAT Excavators

and 13 wheel-loaders

#### **Project Description**

- Provide safety load, stow and lashing 30 heavy machines (from private jetty) over a river barge;
- Manage the brokerage and chartering of a 2.000MT river barge as a Full Cargo affreightment;
- Arrange the safety discharge (hiring the stevedores) for "hooking-on" 17x excavators enabling the transference from barge directly to sea-going vessel;
- Deliver the remaining 13 wheel-loaders in another FCL terminal for exportation in a different vessel.