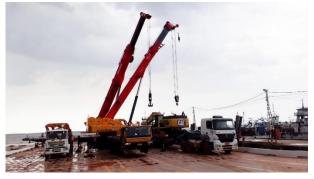

# **Mining**

Order from FLSmidth MVT GmbH

Origin Guangzhou, China

POD Tubarão, Brazil

Cargo Nature 2 x Ship loader

Volume 15.000 FRT 1.880 ton per set

Time of execution 2009

- The main units had 49.50 x 16.90 x 21.20 m with 1.880 ton unit weight, and were loaded by the vessel cranes after dismantling of the counterweights.
- For the midstream loading operations from about 40 km down the Pearl River towards Hong Kong some 800 ton shackles and tailor-made grummets have been used.
- Discharging at Tubarão arranged by means of the vessel's own gear.