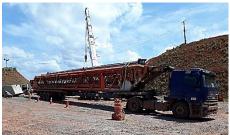

# **Shipyard**

Order from Enseada Industria Naval, Brazil

Origin Onsan port, South Korea
POD Maragogipe, Bahia, Brazil

Cargo Nature Shiploaders & BOP overhead

Volume 14.724,65 FRT / 921,16 ton

Time of execution January-February, 2015

- Transportation from Onsan, Korea up to Maragogipe (charter's berth), Brazil of 04 (four) x complete cranes and BOP overhead.
- Port to Door Contract (charter's berth at Enseada Shipyard)
- Liner Terms
- Loading and Unloading surveillance