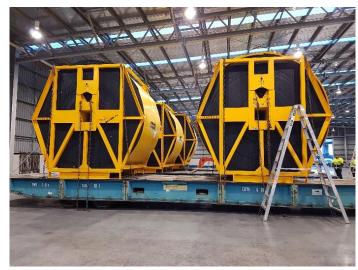

# Mining

Order from ContiTech, Brazil

POL Melbourne, Australia

POD Paranagua, Brazil

Cargo Nature 11 x Conveyor Belt Reels

Volume about 390cbm / 458 metric tons

Time of execution July-September, 2017

- Coordinating the delivery at port and stuffing onto Mafi-Trailers;
- Receive the cargo along-side vessel;
- Port handling at origin and destination;
- Oceanfreight by RORO vessel;