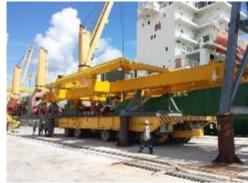

# **Shipyard**

Order from Enseada Industria Naval, Brazil

Origin Onsan port, South Korea
POD Maragogipe, Bahia, Brazil

Cargo Nature Shiploaders & BOP overhead

Volume 14.724,65 FRT / 921,16 ton

Time of execution January-February, 2015

- Transportation from Onsan, Korea up to Maragogipe (charter's berth), Brazil of 04 (four) x complete cranes and BOP overhead.
- Port to Door Contract (charter's berth at Enseada Shipyard)
- Liner Terms
- Loading and Unloading surveillance