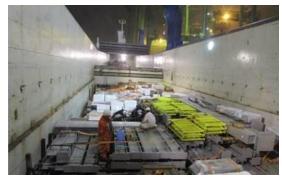

# **Mining**

Order from FLSmidth MVT GmbH

Origin Guangzhou, China

POD Tubarão, Brazil

Cargo Nature 2 x Ship loader

Volume 15.000 FRT 1.880 ton per set

Time of execution 2009

- The main units had 49.50 x 16.90 x 21.20 m with 1.880 ton unit weight, and were loaded by the vessel cranes after dismantling of the counterweights.
- For the midstream loading operations from about 40 km down the Pearl River towards Hong Kong some 800 ton shackles and tailor-made grummets have been used.
- Discharging at Tubarão arranged by means of the vessel's own gear.