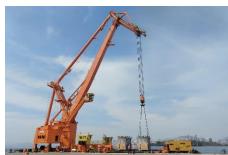

# **Mining**

Order from FLSmidth MVT GmbH

Origin Guangzhou, China

POD Tubarão, Brazil

Cargo Nature 2 x Ship loader

Volume 15.000 FRT 1.880 ton per set

Time of execution 2009

- The main units had 49.50 x 16.90 x 21.20 m with 1.880 ton unit weight, and were loaded by the vessel cranes after dismantling of the counterweights.
- For the midstream loading operations from about 40 km down the Pearl River towards Hong Kong some 800 ton shackles and tailor-made grummets have been used.
- Discharging at Tubarão arranged by means of the vessel's own gear.