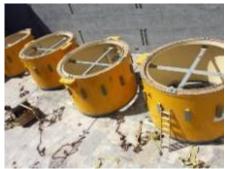

# Mining

Order from ContiTech, Brazil

POL Melbourne, Australia

POD Paranagua, Brazil

Cargo Nature 11 x Conveyor Belt Reels

Volume about 390cbm / 458 metric tons

Time of execution July-September, 2017

- Coordinating the delivery at port and stuffing onto Mafi-Trailers;
- Receive the cargo along-side vessel;
- Port handling at origin and destination;
- Oceanfreight by RORO vessel;

# Mining

Order from ContiTech, Brazil

Pick Up Place 37154 Northeim, Germany

POL Hamburg, Germany

POD Paranagua, Brazil

Cargo Nature 07 x Conveyor Belt Reels

Volume about 277,50 cbm / 341,60 metric tons

Time of execution Dec, 2017 – Jan, 2018