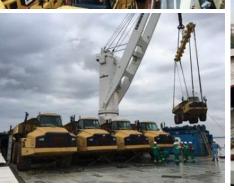

Order from JH Equipment, IPEX Trading and

WabTractor

Origins Altamira, Pará, Brazil

Destination Belém (Outeiro) Port, Brazil

Cargo Nature Excavators and Wheel-loaders

Volume 17 CAT Excavators

and 13 wheel-loaders

#### **Project Description**

- Provide safety load, stow and lashing 30 heavy machines (from private jetty) over a river barge;
- Manage the brokerage and chartering of a 2.000MT river barge as a Full Cargo affreightment;
- Arrange the safety discharge (hiring the stevedores) for "hooking-on" 17x excavators enabling the transference from barge directly to sea-going vessel;
- Deliver the remaining 13 wheel-loaders in another FCL terminal for exportation in a different vessel.