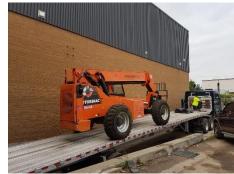

Order from Haullotte

Origins Santos, Brazil

Destination Newark, Brazil

Cargo Nature Used telescopic booms

Volume 19x units (Ro-Ro)

Time of execution July to August, 2018

- Provide inland transportation from several places in Brazil up to the port of Santos;
- Arrange sertified cleaning;
- Port handling, storage inside the port of loading and ship's safety loading;
- Maritime ocean freight under FAS/FAS tems.