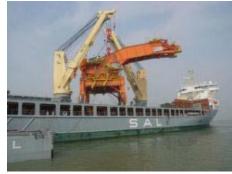

# **Mining**

Order from FLSmidth MVT GmbH

Origin Guangzhou, China

POD Tubarão, Brazil

Cargo Nature 2 x Ship loader

Volume 15.000 FRT 1.880 ton per set

Time of execution 2009

- The main units had 49.50 x 16.90 x 21.20 m with 1.880 ton unit weight, and were loaded by the vessel cranes after dismantling of the counterweights.
- For the midstream loading operations from about 40 km down the Pearl River towards Hong Kong some 800 ton shackles and tailor-made grummets have been used.
- Discharging at Tubarão arranged by means of the vessel's own gear.