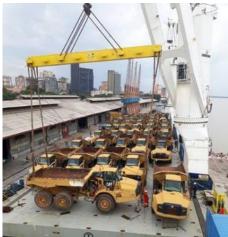

Order from JH Equipment, IPEX Trading and

WabTractor

Origins Altamira, Pará, Brazil

Destination Belém (Outeiro) Port, Brazil

Cargo Nature Excavators and Wheel-loaders

Volume 17 CAT Excavators

and 13 wheel-loaders

#### **Project Description**

- Provide safety load, stow and lashing 30 heavy machines (from private jetty) over a river barge;
- Manage the brokerage and chartering of a 2.000MT river barge as a Full Cargo affreightment;
- Arrange the safety discharge (hiring the stevedores) for "hooking-on" 17x excavators enabling the transference from barge directly to sea-going vessel;
- Deliver the remaining 13 wheel-loaders in another FCL terminal for exportation in a different vessel.