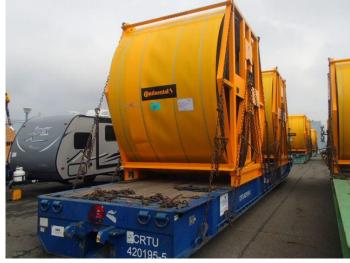

# **Food Industry**

Order from Odebrecht Transports & Agrovia do Nordeste

Origin Stettin, Poland and Antwerp, Belgium

POD Suape, Brazil

**Cargo Description Dismantled Shiploader** 

Volume 1.518,52 FRT as Breakbulk plus 39 TEUS among in

gauge and out of gauge units

Time of execution Dec 2016 till April 2017

#### **Project Description**

- Packaging + Stuffing + Lashing containers supervision in Antwerp
- Packing + port handling supervision in Stettin
- Door to Port contract
- Port handling at destination

Agrovia do Nordeste