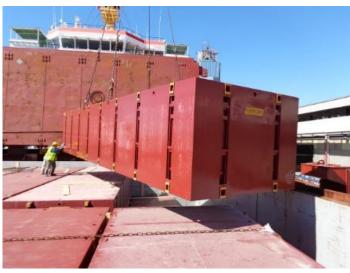

# **Shipyard**

Order from Enseada Industria Naval, Brazil

Origin Onsan port, South Korea
POD Maragogipe, Bahia, Brazil

Cargo Nature Shiploaders & BOP overhead

Volume 14.724,65 FRT / 921,16 ton

Time of execution January-February, 2015

- Transportation from Onsan, Korea up to Maragogipe (charter's berth), Brazil of 04 (four) x complete cranes and BOP overhead.
- Port to Door Contract (charter's berth at Enseada Shipyard)
- Liner Terms
- Loading and Unloading surveillance