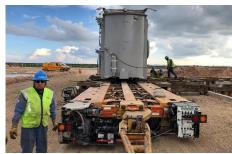

Order from Siemens TUSA, Brazil

Origin Santos, Brazil

POD Bahia Blanca, Argentina

Cargo Nature 07 Transformers 116 ton ea + accessories

Volume 1.023,40 ton / 2.522,82 FRT

Heaviest piece 116,0 ton / 8,70 x 4,09 x 4,60 m

Time of execution June, 2016

- Port to port contract
- Oceanfreight by breakbulk vessel, direct discharge of HL onto trucks.
- Port handling at Bahia Blanca port
- Loading and Unloading surveillance