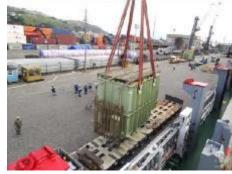

# **Mining**

Order from FLSmidth MVT GmbH

Origin Guangzhou, China

POD Tubarão, Brazil

Cargo Nature 2 x Ship loader

Volume 15.000 FRT 1.880 ton per set

Time of execution 2009

- The main units had 49.50 x 16.90 x 21.20 m with 1.880 ton unit weight, and were loaded by the vessel cranes after dismantling of the counterweights.
- For the midstream loading operations from about 40 km down the Pearl River towards Hong Kong some 800 ton shackles and tailor-made grummets have been used.
- Discharging at Tubarão arranged by means of the vessel's own gear.