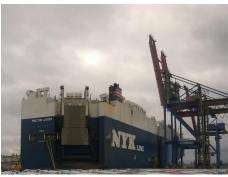

Order from Haullotte

Origins Santos, Brazil

Destination Newark, Brazil

Cargo Nature Used telescopic booms

Volume 19x units (Ro-Ro)

Time of execution July to August, 2018

- Provide inland transportation from several places in Brazil up to the port of Santos;
- Arrange sertified cleaning;
- Port handling, storage inside the port of loading and ship's safety loading;
- Maritime ocean freight under FAS/FAS tems.