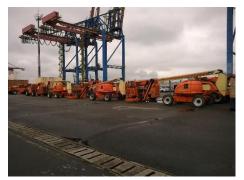

Order from JH Equipment, IPEX Trading and

WabTractor

Origins Altamira, Pará, Brazil

Destination Belém (Outeiro) Port, Brazil

Cargo Nature Excavators and Wheel-loaders

Volume 17 CAT Excavators

and 13 wheel-loaders

#### **Project Description**

- Provide safety load, stow and lashing 30 heavy machines (from private jetty) over a river barge;
- Manage the brokerage and chartering of a 2.000MT river barge as a Full Cargo affreightment;
- Arrange the safety discharge (hiring the stevedores) for "hooking-on" 17x excavators enabling the transference from barge directly to sea-going vessel;
- Deliver the remaining 13 wheel-loaders in another FCL terminal for exportation in a different vessel.