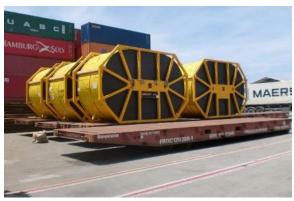

# **Mining**

Order from FLSmidth MVT GmbH

Origin Guangzhou, China

POD Tubarão, Brazil

Cargo Nature 2 x Ship loader

Volume 15.000 FRT 1.880 ton per set

Time of execution 2009

- The main units had 49.50 x 16.90 x 21.20 m with 1.880 ton unit weight, and were loaded by the vessel cranes after dismantling of the counterweights.
- For the midstream loading operations from about 40 km down the Pearl River towards Hong Kong some 800 ton shackles and tailor-made grummets have been used.
- Discharging at Tubarão arranged by means of the vessel's own gear.