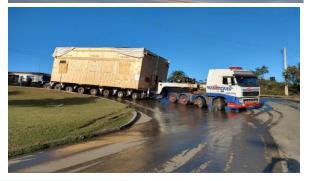

# **Paper Industry**

Order from Voith Paper, Brazil

Origin Various in Germany

POD Santos, Brazil

Cargo Nature Paper machine

Volume 1.163 FRT / 115,00 ton Time of execution February-April, 2017

- Transportation from different places in Germany up to Hamburg port
- Stuffing & Lashing containers at origin
- Ocean freight from Hamburg port up to Santos port
- Door to Port Contract
- Liner Terms

# **Paper Industry**

Order from: Voith Paper, Brazil

Origin: Various in Germany

POD: Santos, Brazil

Cargo Nature: Paper machine

Volume: 1.167 FRT / 115,00 ton

Time of execution: March-April, 2017

- Transportation from different places in Germany up to Hamburg port
- Stuffing & Lashing containers at origin
- Ocean freight from Hamburg port up to Santos port
- Door to Port Contract
- Liner Terms