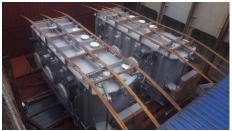

Order from Siemens TUSA, Brazil

Origin Santos, Brazil

POD Bahia Blanca, Argentina

Cargo Nature 07 Transformers 116 ton ea + accessories

Volume 1.023,40 ton / 2.522,82 FRT

Heaviest piece 116,0 ton / 8,70 x 4,09 x 4,60 m

Time of execution June, 2016

- Port to port contract
- Oceanfreight by breakbulk vessel, direct discharge of HL onto trucks.
- Port handling at Bahia Blanca port
- Loading and Unloading surveillance