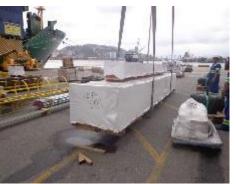

## **Automotive**

Order from Prensas Schuler, Brazil

Origin Santos, Brazil

POD Antwerp, Belgium

Final Destination Dilgofing, Germany

Cargo Nature 2 presses + accessories

Volume 1.206 ton / 1.366 FRT

Heaviest piece 171,5 ton / 8.5 x 2.76 x 3.9 m

Time of execution May-June, 2015

- Port to door contract
- Oceanfreight by breakbulk vessel, direct discharge of HL onto barges
- Discharge at Straubing Terminal and final delivery by truck to BMW Dingolfing
- Port handling at Antwerp and Straubing
- · Loading and Unloading surveillance