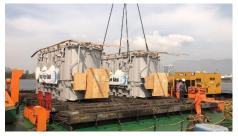

Order from Siemens TUSA, Brazil

Origin Santos, Brazil

POD Bahia Blanca, Argentina

Cargo Nature 07 Transformers 116 ton ea + accessories

Volume 1.023,40 ton / 2.522,82 FRT

Heaviest piece 116,0 ton / 8,70 x 4,09 x 4,60 m

Time of execution June, 2016

- Port to port contract
- Oceanfreight by breakbulk vessel, direct discharge of HL onto trucks.
- Port handling at Bahia Blanca port
- Loading and Unloading surveillance