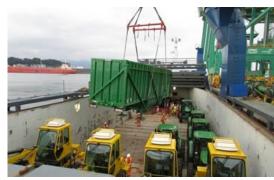

# Mining

Order from ContiTech, Brazil

POL Melbourne, Australia

POD Paranagua, Brazil

Cargo Nature 11 x Conveyor Belt Reels

Volume about 390cbm / 458 metric tons

Time of execution July-September, 2017

- Coordinating the delivery at port and stuffing onto Mafi-Trailers;
- Receive the cargo along-side vessel;
- Port handling at origin and destination;
- Oceanfreight by RORO vessel;

# Mining

Order from ContiTech, Brazil

Pick Up Place 37154 Northeim, Germany

POL Hamburg, Germany

POD Paranagua, Brazil

Cargo Nature 07 x Conveyor Belt Reels

Volume about 277,50 cbm / 341,60 metric tons

Time of execution Dec, 2017 – Jan, 2018