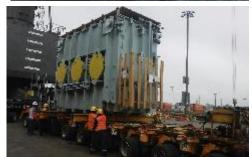

# **Mining**

Order from FLSmidth MVT GmbH

Origin Guangzhou, China

POD Tubarão, Brazil

Cargo Nature 2 x Ship loader

Volume 15.000 FRT 1.880 ton per set

Time of execution 2009

- The main units had 49.50 x 16.90 x 21.20 m with 1.880 ton unit weight, and were loaded by the vessel cranes after dismantling of the counterweights.
- For the midstream loading operations from about 40 km down the Pearl River towards Hong Kong some 800 ton shackles and tailor-made grummets have been used.
- Discharging at Tubarão arranged by means of the vessel's own gear.