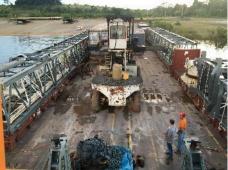

Order from JH Equipment, IPEX Trading and

WabTractor

Origins Altamira, Pará, Brazil

Destination Belém (Outeiro) Port, Brazil

Cargo Nature Excavators and Wheel-loaders

Volume 17 CAT Excavators

and 13 wheel-loaders

#### **Project Description**

- Provide safety load, stow and lashing 30 heavy machines (from private jetty) over a river barge;
- Manage the brokerage and chartering of a 2.000MT river barge as a Full Cargo affreightment;
- Arrange the safety discharge (hiring the stevedores) for "hooking-on" 17x excavators enabling the transference from barge directly to sea-going vessel;
- Deliver the remaining 13 wheel-loaders in another FCL terminal for exportation in a different vessel.