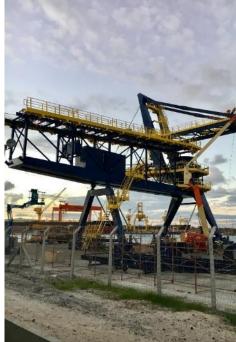

# **Mining**

Order from FLSmidth MVT GmbH

Origin Guangzhou, China

POD Tubarão, Brazil

Cargo Nature 2 x Ship loader

Volume 15.000 FRT 1.880 ton per set

Time of execution 2009

- The main units had 49.50 x 16.90 x 21.20 m with 1.880 ton unit weight, and were loaded by the vessel cranes after dismantling of the counterweights.
- For the midstream loading operations from about 40 km down the Pearl River towards Hong Kong some 800 ton shackles and tailor-made grummets have been used.
- Discharging at Tubarão arranged by means of the vessel's own gear.