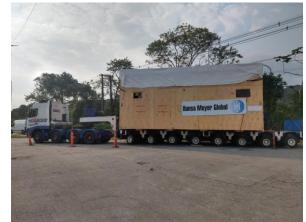

## JH Equipment Ltd

Order from TSEA Energia (Ex-Toshiba Brazil)

End-user: TSK Group

Pick-up Contagem/MG

POL / POD Rio de Janeiro, BR / Altamira, MX

**Destination** Durango, MX

Cargo Nature High voltage Transformers
Volume 3x 48 tons plus accessories

Time of execution August, 2018

- Inland Transportation (heavy-haul) from site to port;
- Arrange stuffing of accessories inside of 10x 40' units;
- Provide maritime transportation, loading the main bodies as break-bulk cargo on a FCL vessel;
- Deliver the goods at a solar plant located in State of Durango, MX.
- Manage the cntrs stripping at the solar plant (final destination) and offloading of the bodies directly from trailers to foundations.