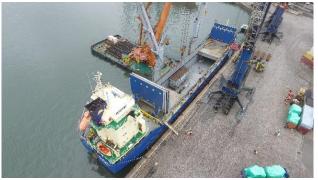

# **Mining**

Order from FLSmidth MVT GmbH

Origin Guangzhou, China

POD Tubarão, Brazil

Cargo Nature 2 x Ship loader

Volume 15.000 FRT 1.880 ton per set

Time of execution 2009

- The main units had 49.50 x 16.90 x 21.20 m with 1.880 ton unit weight, and were loaded by the vessel cranes after dismantling of the counterweights.
- For the midstream loading operations from about 40 km down the Pearl River towards Hong Kong some 800 ton shackles and tailor-made grummets have been used.
- Discharging at Tubarão arranged by means of the vessel's own gear.