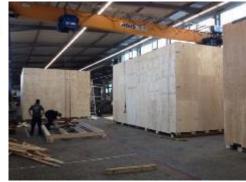

# **Paper Industry**

Order from Voith Paper, Brazil

Origin Various in Germany

POD Santos, Brazil

Cargo Nature Paper machine

Volume 1.163 FRT / 115,00 ton Time of execution February-April, 2017

- Transportation from different places in Germany up to Hamburg port
- Stuffing & Lashing containers at origin
- Ocean freight from Hamburg port up to Santos port
- Door to Port Contract
- Liner Terms

# **Paper Industry**

Order from: Voith Paper, Brazil

Origin: Various in Germany

POD: Santos, Brazil

Cargo Nature: Paper machine

Volume: 1.167 FRT / 115,00 ton

Time of execution: March-April, 2017

- Transportation from different places in Germany up to Hamburg port
- Stuffing & Lashing containers at origin
- Ocean freight from Hamburg port up to Santos port
- Door to Port Contract
- Liner Terms