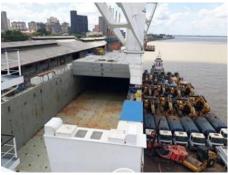

Order from JH Equipment, IPEX Trading and

WabTractor

Origins Altamira, Pará, Brazil

Destination Belém (Outeiro) Port, Brazil

Cargo Nature Excavators and Wheel-loaders

Volume 17 CAT Excavators

and 13 wheel-loaders

#### **Project Description**

- Provide safety load, stow and lashing 30 heavy machines (from private jetty) over a river barge;
- Manage the brokerage and chartering of a 2.000MT river barge as a Full Cargo affreightment;
- Arrange the safety discharge (hiring the stevedores) for "hooking-on" 17x excavators enabling the transference from barge directly to sea-going vessel;
- Deliver the remaining 13 wheel-loaders in another FCL terminal for exportation in a different vessel.