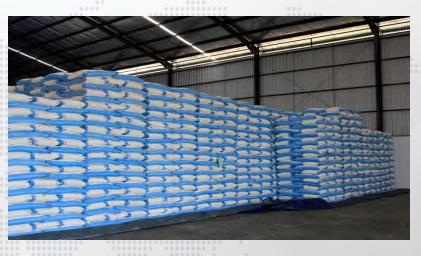

#### Our warehouse provide

- Long and short term storage
- Loading Unloading
- Repack and Rework
- Compliance Labeling
- Consolidation and Distribution

#### **Spesification Marunda's Warehouse**

1. Address : Marunda Makmur Road No. 89, Segara Makmur Kec .Tarumajaya, Bekasi

2. Surface Area : +/- 8,000 M<sup>2</sup>

3. Specious Warehouse :

Warehouse 1 : Long. 55 M X Wide.36 M Warehouse 2 : Long. 96 M X Wide. 20 M