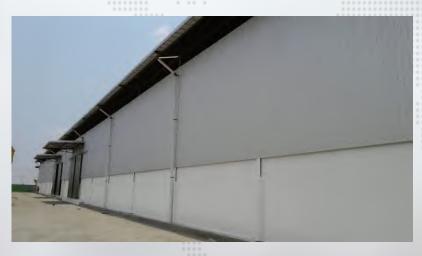

#### Our warehouse provide

- Long and short term storage
- Loading Unloading
- Repack and Rework
- Compliance Labeling
- Consolidation and Distribution

#### **Spesification Marunda's Warehouse**

1. Address : Marunda Makmur Road No. 89, Segara Makmur Kec .Tarumajaya, Bekasi

2. Surface Area : +/- 8,000 M<sup>2</sup>

3. Specious Warehouse :

Warehouse 1 : Long. 55 M X Wide.36 M Warehouse 2 : Long. 96 M X Wide. 20 M

4. Door Total

Warehouse 1 : 2 (two) Doors In the Front

Warehouse 2 : 4 (four) Doors, 2 (two) Doors besides and 2 (two) Door infrontof & Behind

5. Door Size

Warehouse 1 : 4.55 m x 4.6 m

Warehouse 2 : 4.90 m x 5.85 m (Beside Door) 4.90 m x 4.85 m (infrontof & Behind)

6. Floor above the Road :

Warehouse 1 : 140 cm (Loading Deck)
Warehouse 2 : 80 cm (No Loading Deck)

7. Electric

Warehouse 1 : 13,000 KVA Warehouse 2 : 23,000 KVA