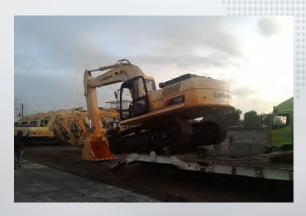

Warehouse 1 : Long. 55 M X Wide.36 M Warehouse 2 : Long. 96 M X Wide. 20 M

4. Door Total

Warehouse 1 : 2 (two) Doors In the Front

Warehouse 2 : 4 (four) Doors, 2 (two) Doors besides and 2 (two) Door infrontof & Behind

5. Door Size

Warehouse 1 : 4.55 m x 4.6 m

Warehouse 2 : 4.90 m x 5.85 m (Beside Door) 4.90 m x 4.85 m (infrontof & Behind)

6. Floor above the Road :

Warehouse 1 : 140 cm (Loading Deck)
Warehouse 2 : 80 cm (No Loading Deck)

7. Electric

Warehouse 1 : 13,000 KVA Warehouse 2 : 23,000 KVA



### Land Transportation & Inter-Island

Our offices have been spread in main port that could cover indonesian inter island, this easier to reached smaller port and out port destination.

And with our own fleet of truck which equipped with GPS, we serves our customer totally.















## Project Cargo & Break Bulk Handling















## Project Cargo & Break Bulk Handling















### **USA Service Contract**

Our Export share volume has a big part of development of our country, it is coming from our valuable customer and supporting from shipping company.

One of supporting from shipping company is the service contract between PT. GAP Logistics with shipping company.

This service contract making PT. GAP Logistics growing become a leading International Freight Forwarder who have and could offer the competitive rate from Indonesia to USA area.

#### IQSIQ CHINA

Looking into the demand that many shipment from Indonesia to China for used goods materials, PT. GAP Logistics provides and having license for quality supervision, Inspection and Quarantine (AQS