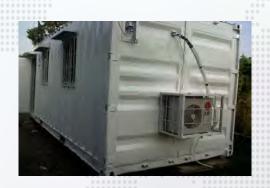

#### **Modification Container**

Our company, PT. GAP LOGISTICS, offers modification container with customized design and size according to customer's requirement.

Types of modification containers:

- 1. Office container
- 2. Storage container
  - 3. Clinic container
- 4. Housing container
- 5. Bedroom container
  - 6. Toilet container
- 7. Laboratory container
  - 8. Kitchen container
  - 9. Tundem container
  - 10. Locket container
  - 11. Store container
  - 12. Cafe container
- 13. Guardhouse container

### **Modification Container**