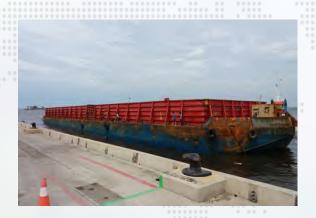

2 : Long. 96 M X Wide. 20 M

4. Door Total

Warehouse 1 : 2 (two) Doors In the Front

Warehouse 2 : 4 (four) Doors, 2 (two) Doors besides and 2 (two) Door infrontof & Behind

5. Door Size

Warehouse 1 : 4.55 m x 4.6 m

Warehouse 2 : 4.90 m x 5.85 m (Beside Door) 4.90 m x 4.85 m (infrontof & Behind)

6. Floor above the Road :

Warehouse 1 : 140 cm (Loading Deck)
Warehouse 2 : 80 cm (No Loading Deck)

7. Electric

Warehouse 1 : 13,000 KVA Warehouse 2 : 23,000 KVA



### Land Transportation & Inter-Island

Our offices have been spread in main port that could cover indonesian inter island, this easier to reached smaller port and out port destination.

And with our own fleet of truck which equipped with GPS, we serves our customer totally.















## Project Cargo & Break Bulk Handling















## Project Cargo & Break Bulk Handling















### **USA Service Contract**

Our Export share volume has a big part of development of our country, it is coming from our valuable customer and supporting from shipping company.

One of supporting from shipping company is the service contract between PT. GAP Logistics with shipping company.

This service contract making PT. GAP Logistics growing become a leading International Freight Forwarder who have and could offer the competitive rate from Indonesia to USA area.

#### IQSIQ CHINA

Looking into the demand that many shipment from Indonesia to China for used goods materials, PT. GAP Logistics provides and having license for quality supervision, Inspection and Quarantine (AQSIQ or CIQ).



#### Movers

PT. GAP Logistcs pro