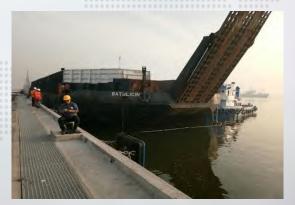

#### **Export Handling**

Export to Asia, Australia, India sub con, Europe, East Europe/ex Rusia, Mid East, Red Sea, USA.

Handling from small cities in Java, Bali, Kalimantan, Sumatra (outport) using inland trucking, barge, conventional vessel.

Breakbulk vessels to USA, Middle east.