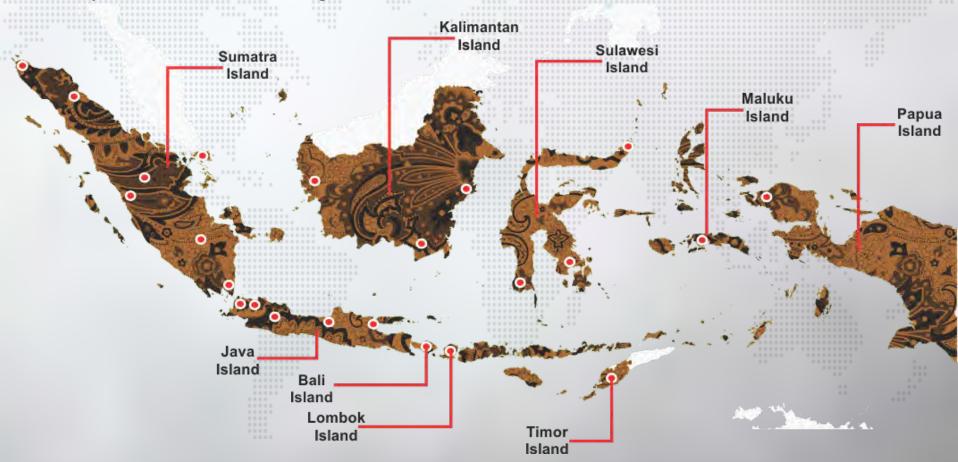

PT. GAP Logistics service network covers Indonesia Region from mainport to outport.

With head office in Jakarta and branches in seaport Tanjung Priok, Airport Soekarno-Hatta, also branches in Surabaya, Semarang, Manado which cover west to east part of Indonesia islands.

#### **Domestic Network**

PT. GAP Logistics has branches and representative at big cities of Indonesia which make delivery more accesiblle through out Indonesia.

WE ARE PART OF YOUR SOLUTION