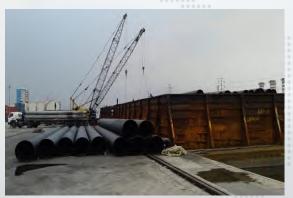

ng. 96 M X Wide. 20 M

4. Door Total

Warehouse 1 : 2 (two) Doors In the Front

Warehouse 2 : 4 (four) Doors, 2 (two) Doors besides and 2 (two) Door infrontof & Behind

5. Door Size

Warehouse 1 : 4.55 m x 4.6 m

Warehouse 2 : 4.90 m x 5.85 m (Beside Door) 4.90 m x 4.85 m (infrontof & Behind)

6. Floor above the Road :

Warehouse 1 : 140 cm (Loading Deck)
Warehouse 2 : 80 cm (No Loading Deck)

7. Electric

Warehouse 1 : 13,000 KVA Warehouse 2 : 23,000 KVA



### Land Transportation & Inter-Island

Our offices have been spread in main port that could cover indonesian inter island, this easier to reached smaller port and out port destination.

And with our own fleet of truck which equipped with GPS, we serves our customer totally.















## Project Cargo & Break Bulk Handling















## Project Cargo & Break Bulk Handling















### **USA Service Contract**

Our Export share volume has a big part of development of our country, it is coming from our valuable customer and supporting from shipping company.

One of supporting from shipping company is the service contract between PT. GAP Logistics with shipping company.

This service contract making PT. GAP Logistics growing become a leading International Freight Forwarder who have and could offer the competitive rate from Indonesia to USA area.

#### IQSIQ CHINA

Looking into the demand that many shipment from Indonesia to China for used goods materials, PT. GAP Logistics provides and having license for quality supervision, Inspection and Quarantine (AQSIQ or CIQ).



#### Movers

PT. GAP Logistcs provide f