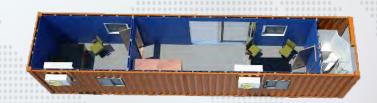

#### **Modification Container**

Our company, PT. GAP LOGISTICS, offers modification container with customized design and size according to customer's requirement.

Types of modification containers:

- 1. Office container
- 2. Storage container
  - 3. Clinic container
- 4. Housing container
- 5. Bedroom container
  - 6. Toilet container
- 7. Laboratory container
  - 8. Kitchen container
  - 9. Tundem container
  - 10. Locket container
  - 11. Store container
  - 12. Cafe container
- 13. Guardhouse container

### **Modification Container**