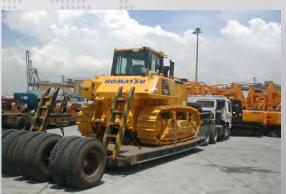

96 M X Wide. 20 M

4. Door Total

Warehouse 1 : 2 (two) Doors In the Front

Warehouse 2 : 4 (four) Doors, 2 (two) Doors besides and 2 (two) Door infrontof & Behind

5. Door Size

Warehouse 1 : 4.55 m x 4.6 m

Warehouse 2 : 4.90 m x 5.85 m (Beside Door) 4.90 m x 4.85 m (infrontof & Behind)

6. Floor above the Road :

Warehouse 1 : 140 cm (Loading Deck)
Warehouse 2 : 80 cm (No Loading Deck)

7. Electric

Warehouse 1 : 13,000 KVA Warehouse 2 : 23,000 KVA



### Land Transportation & Inter-Island

Our offices have been spread in main port that could cover indonesian inter island, this easier to reached smaller port and out port destination.

And with our own fleet of truck which equipped with GPS, we serves our customer totally.















## Project Cargo & Break Bulk Handling















## Project Cargo & Break Bulk Handling















### **USA Service Contract**

Our Export share volume has a big part of development of our country, it is coming from our valuable customer and supporting from shipping company.

One of supporting from shipping company is the service contract between PT. GAP Logistics with shipping company.

This service contract making PT. GAP Logistics growing become a leading International Freight Forwarder who have and could offer the competitive rate from Indonesia to USA area.

#### IQSIQ CHINA

Looking into the demand that many shipment from Indonesia to China for used goods materials, PT. GAP Logistics provides and having license for quality supervision, Inspection and Quarantine (AQSIQ or CIQ).



#### Movers

PT. GAP Logistcs provide for r