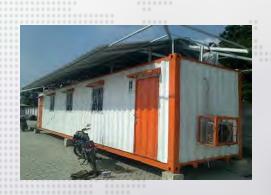

#### **Modification Container**

Our company, PT. GAP LOGISTICS, offers modification container with customized design and size according to customer's requirement.

Types of modification containers:

- 1. Office container
- 2. Storage container
  - 3. Clinic container
- 4. Housing container
- 5. Bedroom container
  - 6. Toilet container
- 7. Laboratory container
  - 8. Kitchen container
  - 9. Tundem container
  - 10. Locket container
  - 11. Store container
  - 12. Cafe container
- 13. Guardhouse container

### **Modification Container**