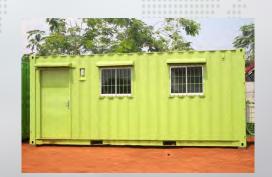

#### **Modification Container**

Our company, PT. GAP LOGISTICS, offers modification container with customized design and size according to customer's requirement.

Types of modification containers:

- 1. Office container
- 2. Storage container
  - 3. Clinic container
- 4. Housing container
- 5. Bedroom container
  - 6. Toilet container
- 7. Laboratory container
  - 8. Kitchen container
  - 9. Tundem container
  - 10. Locket container
  - 11. Store container
  - 12. Cafe container
- 13. Guardhouse container

### **Modification Container**