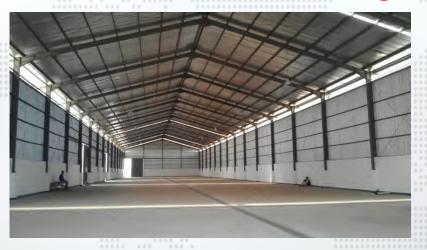

#### Our warehouse provide

- Long and short term storage
- Loading Unloading
- Repack and Rework
- Compliance Labeling
- Consolidation and Distribution

#### **Spesification Marunda's Warehouse**

1. Address : Marunda Makmur Road No. 89, Segara Makmur Kec .Tarumajaya, Bekasi

2. Surface Area : +/- 8,000 M<sup>2</sup>

3. Specious Warehouse :

Warehouse 1 : Long. 55 M X Wide.36 M Warehouse 2 : Long. 96 M X Wide. 20 M

4. Door Total

Warehouse 1 : 2 (two) Doors In the Front

Warehouse 2 : 4 (four) Doors, 2 (two) Doors besides and 2 (two) Door infrontof & Behind

5. Door Size

Warehouse 1 : 4.55 m x 4.6 m

Warehouse 2 : 4.90 m x 5.85 m (Beside Door) 4.90 m x 4.85 m (infrontof & Behind)

6. Floor above the Road :

Warehouse 1 : 140 cm (Loading Deck)
Warehouse 2 : 80 cm (No Loading Deck)

7. Electric

Warehouse 1 : 13,000 KVA Warehouse 2 : 23,000 KVA