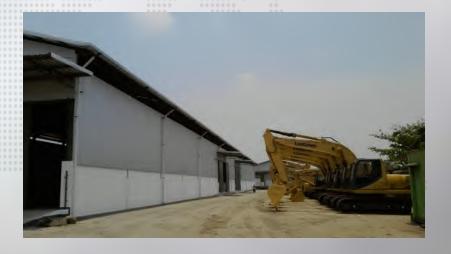

#### Our warehouse provide

- Long and short term storage
- Loading Unloading
- Repack and Rework
- Compliance Labeling
- Consolidation and Distribution

#### **Spesification Marunda's Warehouse**

1. Address : Marunda Makmur Road No. 89, Segara Makmur Kec .Tarumajaya, Bekasi

2. Surface Area : +/- 8,000 M<sup>2</sup>

3. Specious Warehouse :

Warehouse 1 : Long. 55 M X Wide.36 M Warehouse 2 : Long. 96 M X Wide. 20 M

4. Door Total

Warehouse 1 : 2 (two) Doors In the Front

Warehouse 2 : 4 (four) Doors, 2 (two) Doors besides and 2 (two) Door infrontof & Behind

5. Door Size

Warehouse 1 : 4.55 m x 4.6 m

Warehouse 2 : 4.90 m x 5.85 m (Beside Door) 4.90 m x 4.85 m (infrontof & Behind)

6. Floor above the Road :

Warehouse 1 : 140 cm (Loading Deck)
Warehouse 2 : 80 cm (No Loading Deck)

7. Electric

Warehouse 1 : 13,000 KVA Warehouse 2 : 23,000 KVA