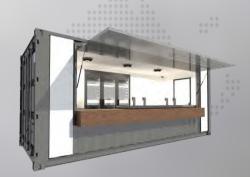

#### **Modification Container**

Our company, PT. GAP LOGISTICS, offers modification container with customized design and size according to customer's requirement.

Types of modification containers:

- 1. Office container
- 2. Storage container
  - 3. Clinic container
- 4. Housing container
- 5. Bedroom container
  - 6. Toilet container
- 7. Laboratory container
  - 8. Kitchen container
  - 9. Tundem container
  - 10. Locket container
  - 11. Store container
  - 12. Cafe container
- 13. Guardhouse container