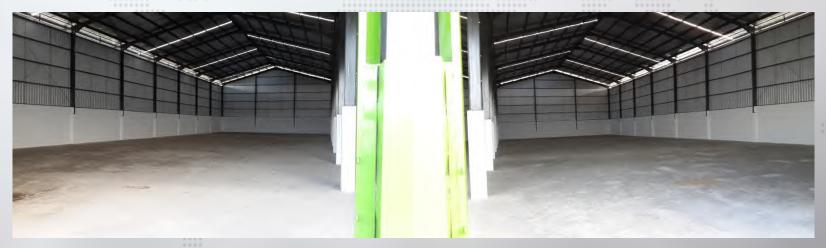

#### **Spesification Marunda's Warehouse**

1. Address : Marunda Makmur Road No. 89, Segara Makmur Kec .Tarumajaya, Bekasi

2. Surface Area : +/- 8,000 M<sup>2</sup>

3. Specious Warehouse :

Warehouse 1 : Long. 55 M X Wide.36 M Warehouse 2 : Long. 96 M X Wide. 20 M

4. Door Total

Warehouse 1 : 2 (two) Doors In the Front

Warehouse 2 : 4 (four) Doors, 2 (two) Doors besides and 2 (two) Door infrontof & Behind

5. Door Size

Warehouse 1 : 4.55 m x 4.6 m

Warehouse 2 : 4.90 m x 5.85 m (Beside Door) 4.90 m x 4.85 m (infrontof & Behind)

6. Floor above the Road :

Warehouse 1 : 140 cm (Loading Deck)
Warehouse 2 : 80 cm (No Loading Deck)

7. Electric

Warehouse 1 : 13,000 KVA Warehouse 2 : 23,000 KVA