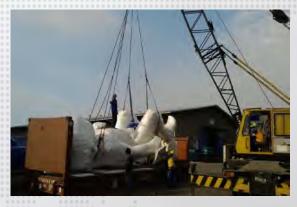

2 (two) Doors In the Front

Warehouse 2 : 4 (four) Doors, 2 (two) Doors besides and 2 (two) Door infrontof & Behind

5. Door Size

Warehouse 1 : 4.55 m x 4.6 m

Warehouse 2 : 4.90 m x 5.85 m (Beside Door) 4.90 m x 4.85 m (infrontof & Behind)

6. Floor above the Road :

Warehouse 1 : 140 cm (Loading Deck)
Warehouse 2 : 80 cm (No Loading Deck)

7. Electric

Warehouse 1 : 13,000 KVA Warehouse 2 : 23,000 KVA



### Land Transportation & Inter-Island

Our offices have been spread in main port that could cover indonesian inter island, this easier to reached smaller port and out port destination.

And with our own fleet of truck which equipped with GPS, we serves our customer totally.















## Project Cargo & Break Bulk Handling















## Project Cargo & Break Bulk Handling















### **USA Service Contract**

Our Export share volume has a big part of development of our country, it is coming from our valuable customer and supporting from shipping company.

One of supporting from shipping company is the service contract between PT. GAP Logistics with shipping company.

This service contract making PT. GAP Logistics growing become a leading International Freight Forwarder who have and could offer the competitive rate from Indonesia to USA area.

#### IQSIQ CHINA

Looking into the demand that many shipment from Indonesia to China for used goods materials, PT. GAP Logistics provides and having license for quality supervision, Inspection and Quarantine (AQSIQ or CIQ).



#### Movers

PT. GAP Logistcs provide for removal ,delivery and disposal services. All thes