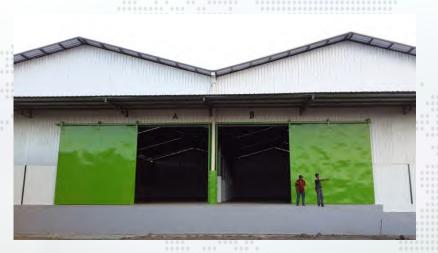

#### **Spesification Marunda's Warehouse**

1. Address : Marunda Makmur Road No. 89, Segara Makmur Kec .Tarumajaya, Bekasi

2. Surface Area : +/- 8,000 M<sup>2</sup>

3. Specious Warehouse :

Warehouse 1 : Long. 55 M X Wide.36 M Warehouse 2 : Long. 96 M X Wide. 20 M

4. Door Total

Warehouse 1 : 2 (two) Doors In the Front

Warehouse 2 : 4 (four) Doors, 2 (two) Doors besides and 2 (two) Door infrontof & Behind

5. Door Size

Warehouse 1 : 4.55 m x 4.6 m

Warehouse 2 : 4.90 m x 5.85 m (Beside Door) 4.90 m x 4.85 m (infrontof & Behind)

6. Floor above the Road :

Warehouse 1 : 140 cm (Loading Deck)
Warehouse 2 : 80 cm (No Loading Deck)

7. Electric

Warehouse 1 : 13,000 KVA Warehouse 2 : 23,000 KVA