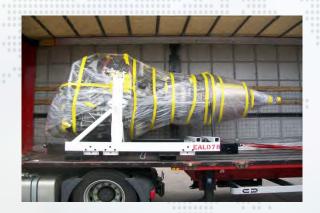

1 : 2 (two) Doors In the Front

Warehouse 2 : 4 (four) Doors, 2 (two) Doors besides and 2 (two) Door infrontof & Behind

5. Door Size

Warehouse 1 : 4.55 m x 4.6 m

Warehouse 2 : 4.90 m x 5.85 m (Beside Door) 4.90 m x 4.85 m (infrontof & Behind)

6. Floor above the Road :

Warehouse 1 : 140 cm (Loading Deck)
Warehouse 2 : 80 cm (No Loading Deck)

7. Electric

Warehouse 1 : 13,000 KVA Warehouse 2 : 23,000 KVA



### Land Transportation & Inter-Island

Our offices have been spread in main port that could cover indonesian inter island, this easier to reached smaller port and out port destination.

And with our own fleet of truck which equipped with GPS, we serves our customer totally.















## Project Cargo & Break Bulk Handling















## Project Cargo & Break Bulk Handling















### **USA Service Contract**

Our Export share volume has a big part of development of our country, it is coming from our valuable customer and supporting from shipping company.

One of supporting from shipping company is the service contract between PT. GAP Logistics with shipping company.

This service contract making PT. GAP Logistics growing become a leading International Freight Forwarder who have and could offer the competitive rate from Indonesia to USA area.

#### IQSIQ CHINA

Looking into the demand that many shipment from Indonesia to China for used goods materials, PT. GAP Logistics provides and having license for quality supervision, Inspection and Quarantine (AQSIQ or CIQ).



#### Movers

PT. GAP Logistcs provide for removal ,delivery and disposal services. All