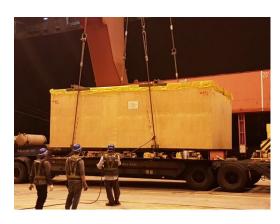

# BREAK BULK ON CONTAINER SHIP

• 721 X 373 X 333 cm, 48 Ton machinery from Kaohsiung to Santos

# BREAK BULK ON CONTAINER SHIP

• 677 x 360 x 255 cm, 58 Ton Machinery from Kaohsiung to Genoa

## BREAK BULK ON CONTAINER SHIP

917 x 456 x 380 cm, 110 Tons Machinery from Kaohsiung to Trieste