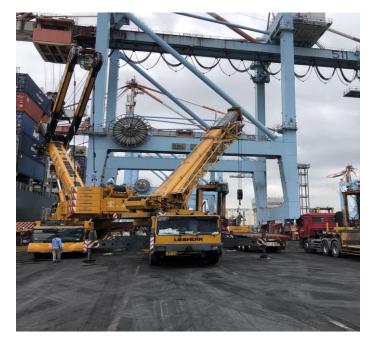

# BREAK BULK ON CONTAINER SHIP

• 721 X 373 X 333 cm, 48 Ton machinery from Kaohsiung to Santos