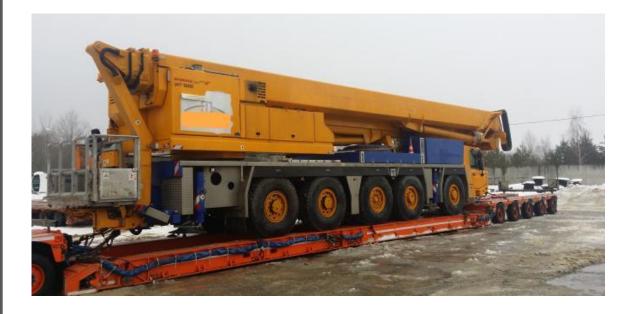

### Project Network

Our project teams provide a tailor-made service to meet various demand

Wirtz
Shipping
Antwerp &
Wirtz Link
Shanghai

16.4 x 2.75 x 3.99 m, cherry picker from Chernobyl in Ukraine to Krefeld in Germany handled by Wirtz in Belgium and PCN member Gruber in Germany