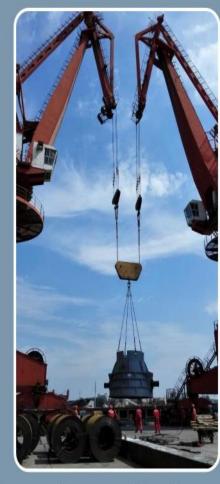

# BREAK BULK ON CONTAINER SHIP

• 721 X 373 X 333 cm, 48 Ton machinery from Kaohsiung to Santos

# BREAK BULK ON CONTAINER SHIP

• 677 x 360 x 255 cm, 58 Ton Machinery from Kaohsiung to Genoa

## BREAK BULK ON CONTAINER SHIP

917 x 456 x 380 cm, 110 Tons Machinery from Kaohsiung to Trieste