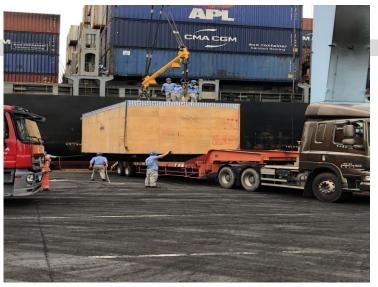

# BREAK BULK ON CONTAINER SHIP

• 721 X 373 X 333 cm, 48 Ton machinery from Kaohsiung to Santos