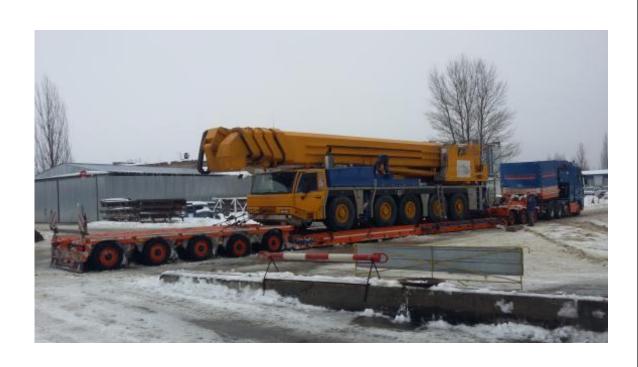

### Project Network

Our project teams provide a tailor-made service to meet various demand

Wirtz
Shipping
Antwerp &
Wirtz Link
Shanghai

16.4 x 2.75 x 3.99 m, cherry picker from Chernobyl in Ukraine to Krefeld in Germany handled by Wirtz in Belgium and PCN member Gruber in Germany