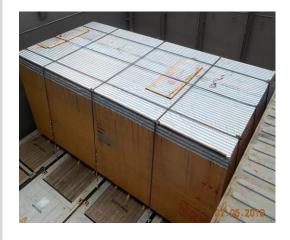

## BREAK BULK ON CONTAINER SHIP

917 x 456 x 380 cm, 110 Tons Machinery from Kaohsiung to Trieste