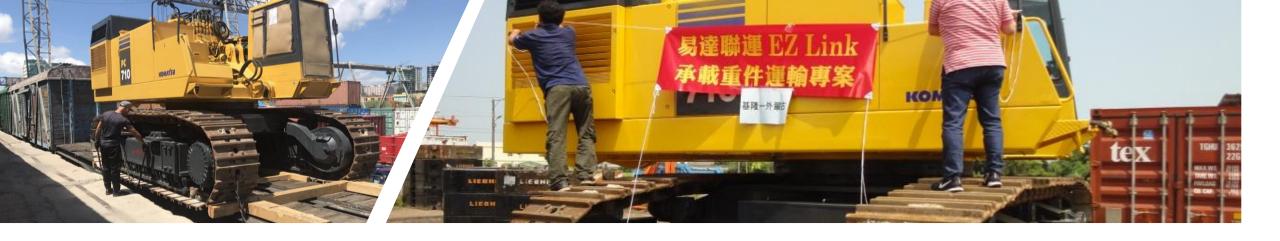

### BREAK BULK SHIPMENTS

Excavator 6.2 x 3.2 x 3,8 m, 43 Ton, Keelung – Xingang (China) – Ulaanbaatar (Mongolia)