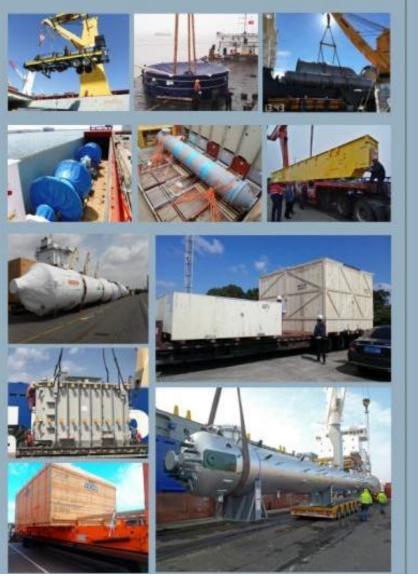

# BREAK BULK ON CONTAINER SHIP

• 721 X 373 X 333 cm, 48 Ton machinery from Kaohsiung to Santos

# BREAK BULK ON CONTAINER SHIP

• 677 x 360 x 255 cm, 58 Ton Machinery from Kaohsiung to Genoa

## BREAK BULK ON CONTAINER SHIP

917 x 456 x 380 cm, 110 Tons Machinery from Kaohsiung to Trieste