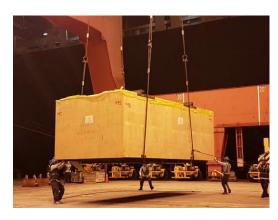

# BREAK BULK ON CONTAINER SHIP

• 677 x 360 x 255 cm, 58 Ton Machinery from Kaohsiung to Genoa