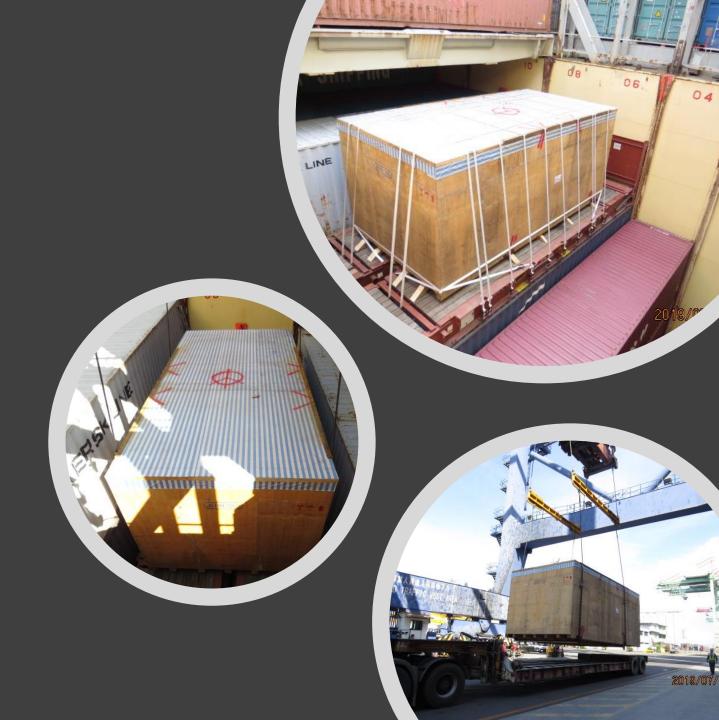

## BREAK BULK ON CONTAINER SHIP

917 x 456 x 380 cm, 110 Tons Machinery from Kaohsiung to Trieste