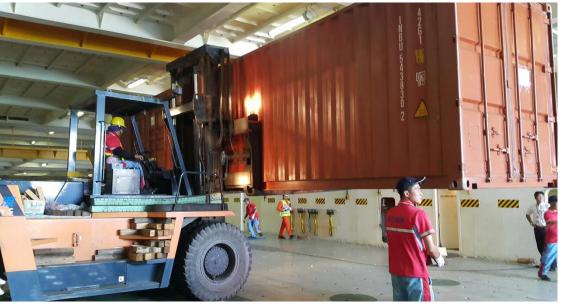

### 40' SOC via RORO Vessel

40' SOC with length up to 12.4 m via RORO vessel ex Taipei Port to Yangon in Burma, being unacceptable by container vessel