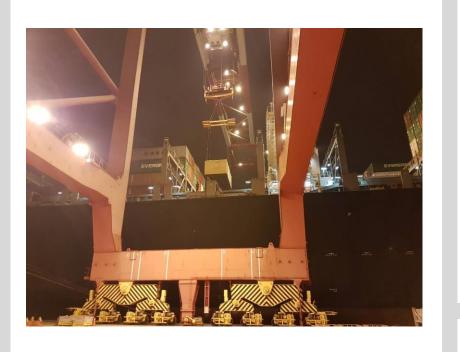

# BREAK BULK ON CONTAINER SHIP

• 721 X 373 X 333 cm, 48 Ton machinery from Kaohsiung to Santos

# BREAK BULK ON CONTAINER SHIP

• 677 x 360 x 255 cm, 58 Ton Machinery from Kaohsiung to Genoa

## BREAK BULK ON CONTAINER SHIP

917 x 456 x 380 cm, 110 Tons Machinery from Kaohsiung to Trieste