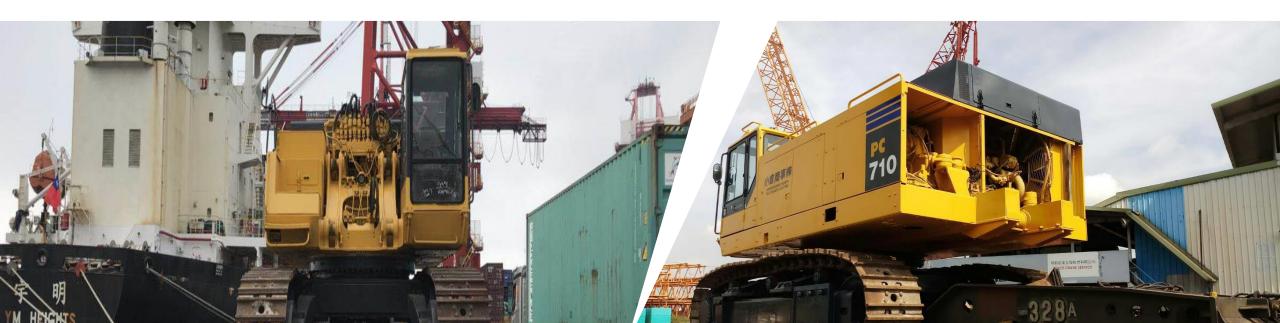

### BREAK BULK SHIPMENTS

Excavator 6.2 x 3.2 x 3,8 m, 43 Ton, Keelung – Xingang (China) – Ulaanbaatar (Mongolia)