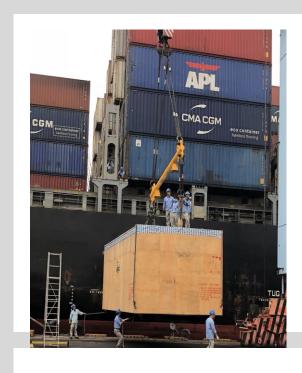

## BREAK BULK ON CONTAINER SHIP

917 x 456 x 380 cm, 110 Tons Machinery from Kaohsiung to Trieste