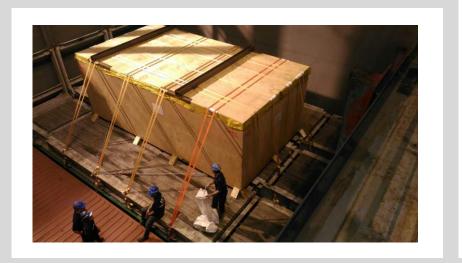

## BREAK BULK ON CONTAINER SHIP

917 x 456 x 380 cm, 110 Tons Machinery from Kaohsiung to Trieste