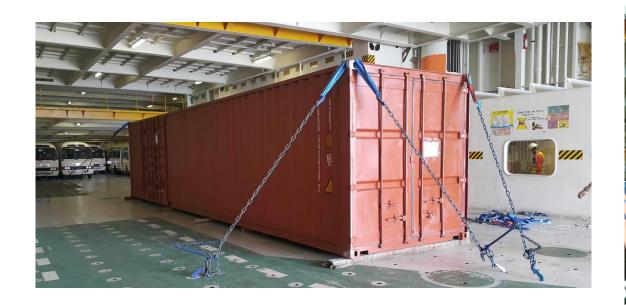

### 40' SOC via RORO Vessel

40' SOC with length up to 12.4 m via RORO vessel ex Taipei Port to Yangon in Burma, being unacceptable by container vessel