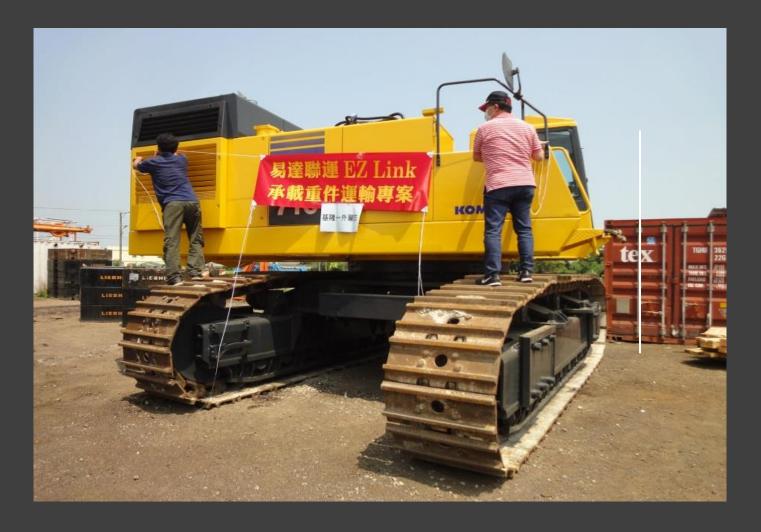

### BREAK BULK SHIPMENTS

Excavator 6.2 x 3.2 x 3,8 m, 43 Ton, Keelung – Xingang (China) – Ulaanbaatar (Mongolia)