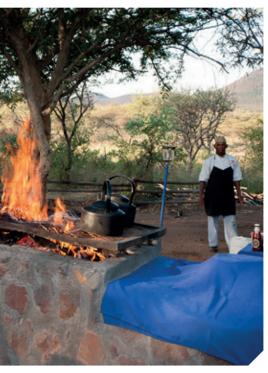

### **Bush** Braai Dinner at Mokolodi Nature Reserve

On Sunday afternoon, we will meet in the Walmont Hotel reception at 3.30pm to travel by coach to the Mokolodi Nature Reserve, where we will start with welcome drinks at the Game Reserve Reception and then enjoy a one-hour game drive in a safari vehicle, followed by a Bush Braai consisting of marinated steak, chicken, boerewors, vegetarian sausages, vegetable lasagne, fresh homemade garlic bread, roast butternut, coleslaw, salad, chakalaka, desserts and finished off with coffee around an open fire. We will also enjoy a performance by the Mafitlhakgosi Traditional Dance Group. The evening ends with a slow night drive back to the front gate and then return to the hotel via coach by approx. 9.30pm.