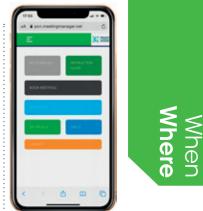

## Event Web App

We have said goodbye to environmentally unfriendly, old-fashioned printed schedules and have developed our own exclusive Event Web App. Our meetings are all about networking and our app will help you manage your connections – a key feature is one-to-one messaging so that you can engage with each other before, during and after our gathering. You can also make notes against each 1-2-1 meeting (that only you can see). If you use an iPhone, we suggest you add the app to your home screen: go to **pcn.meetingmanager.net**; tap the Share button at the foot of the screen (the rectangle with an arrow pointing upward); scroll to Add to Home Screen; Tap Add.